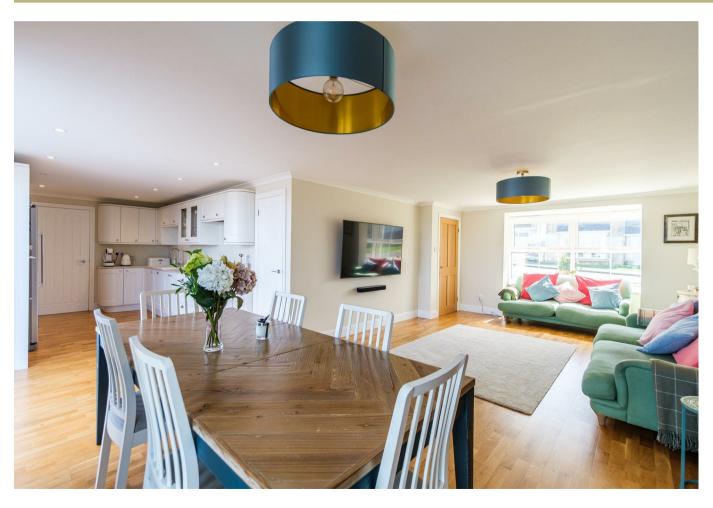

The ground floor layout has been meticulously designed to provide a flowing and generous space for family and entertaining with the picture bifold doors framing the incredible views over the cit

Upon entering this lovely property, the accommodation extends to; reception hallway, substantial lounge area flowing into dining space and tasteful modern fitted kitchen with integrated appliances, separate utility room, cloaks/wc and larg storage cupboard. The bifold doors along the rear of the bright and airy living space lead onto an extensive raised sun deck.