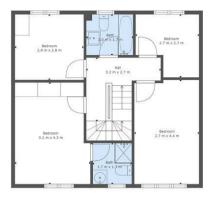

# $\begin{tabular}{ll} \textbf{TOTAL: 146 m2} \\ \textbf{FLOOR 1: 54 m2, FLOOR 2: 56 m2, FLOOR 3: 36 m2} \\ \textbf{EXCLUDED AREAS: GARAGE: 28 m2, "": 1 m2, LOW CEILING: 5 m2} \\ \end{tabular}$

This Floorplan Is Intended To Give An Indication Of The Layout Only.