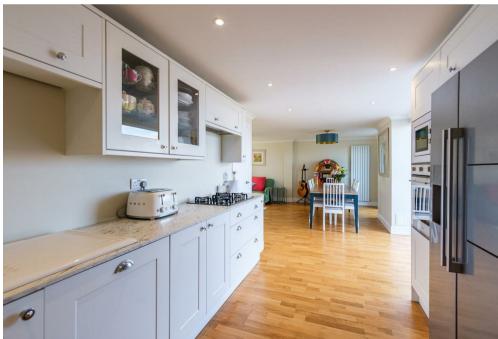

The ground floor layout has been meticulously designed to provide a flowing and generous space for family and entertaining with the picture bifold doors framing the incredible views over the cit

Upon entering this lovely property, the accommodation extends to; reception hallway, substantial lounge area flowing into dining space and tasteful modern fitted kitchen with integrated appliances, separate utility room, cloaks/wc and larg storage cupboard. The bifold doors along the rear of the bright and airy living space lead onto an extensive raised sun deck.