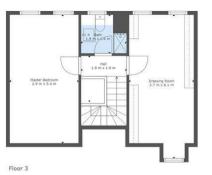

# $\begin{tabular}{ll} \textbf{TOTAL: 146 m2} \\ \textbf{FLOOR 1: 54 m2, FLOOR 2: 56 m2, FLOOR 3: 36 m2} \\ \textbf{EXCLUDED AREAS: GARAGE: 28 m2, "": 1 m2, LOW CEILING: 5 m2} \\ \end{tabular}$

This Floorplan Is Intended To Give An Indication Of The Layout Only.