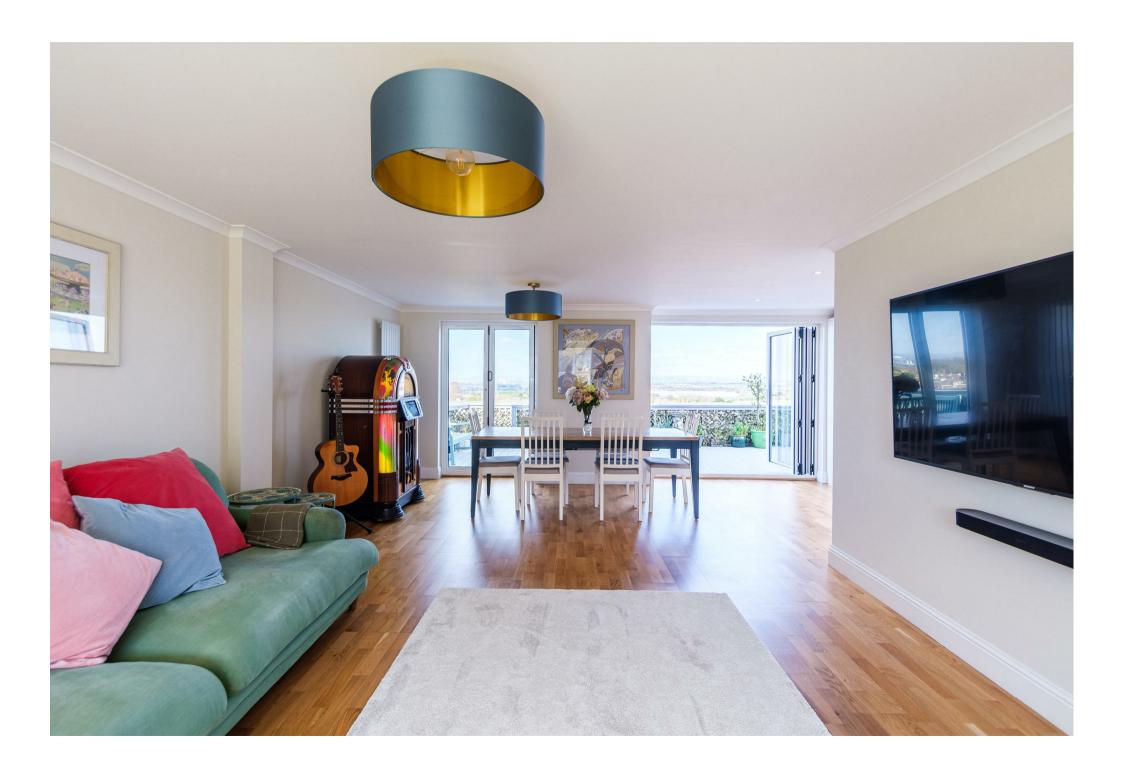

The ground floor layout has been meticulously designed to provide a flowing and generous space for family and entertaining with the picture bifold doors framing the incredible views over the cit

Upon entering this lovely property, the accommodation extends to; reception hallway, substantial lounge area flowing into dining space and tasteful modern fitted kitchen with integrated appliances, separate utility room, cloaks/wc and larg storage cupboard. The bifold doors along the rear of the bright and airy living space lead onto an extensive raised sun deck.