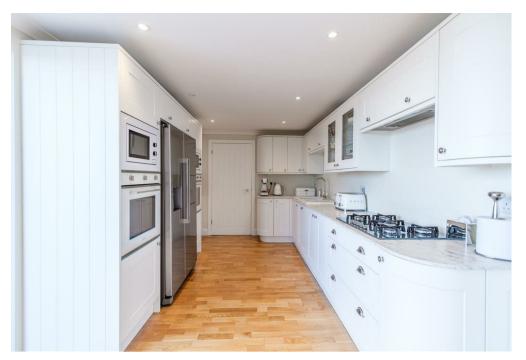

The ground floor layout has been meticulously designed to provide a flowing and generous space for family and entertaining with the picture bifold doors framing the incredible views over the cit

Upon entering this lovely property, the accommodation extends to; reception hallway, substantial lounge area flowing into dining space and tasteful modern fitted kitchen with integrated appliances, separate utility room, cloaks/wc and larg storage cupboard. The bifold doors along the rear of the bright and airy living space lead onto an extensive raised sun deck.