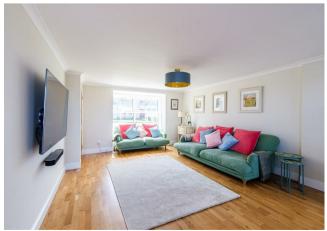

The ground floor layout has been meticulously designed to provide a flowing and generous space for family and entertaining with the picture bifold doors framing the incredible views over the cit

Upon entering this lovely property, the accommodation extends to; reception hallway, substantial lounge area flowing into dining space and tasteful modern fitted kitchen with integrated appliances, separate utility room, cloaks/wc and larg storage cupboard. The bifold doors along the rear of the bright and airy living space lead onto an extensive raised sun deck.