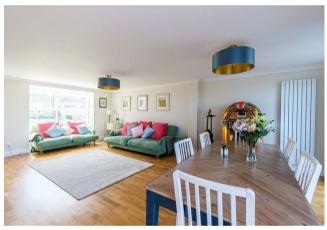

The ground floor layout has been meticulously designed to provide a flowing and generous space for family and entertaining with the picture bifold doors framing the incredible views over the cit

Upon entering this lovely property, the accommodation extends to; reception hallway, substantial lounge area flowing into dining space and tasteful modern fitted kitchen with integrated appliances, separate utility room, cloaks/wc and larg storage cupboard. The bifold doors along the rear of the bright and airy living space lead onto an extensive raised sun deck.