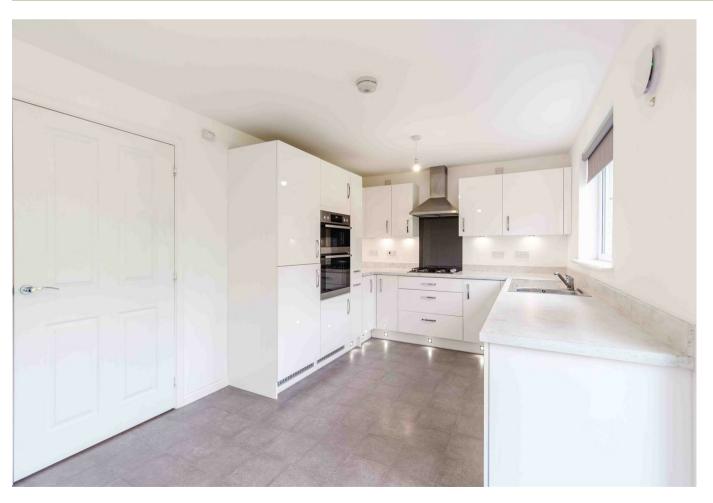

Offering bright and spacious apartments of a versatile layout the impressive interior comprises welcoming reception hallway with convenient walk-in storage off, claoks/wc, attractive formal lounge incorporating french doors leading through to a seperate family/dining room. Forming the impressive hub of this lovely home is the modern fitted kitchen offering a range of base and wall mounted storage units, complementary worktop surfaces and a range of appliances. There is a convenient utility cupboard, ample space for a dining table and chairs and patio doors leading directly onto the pleasant West facing gardens.