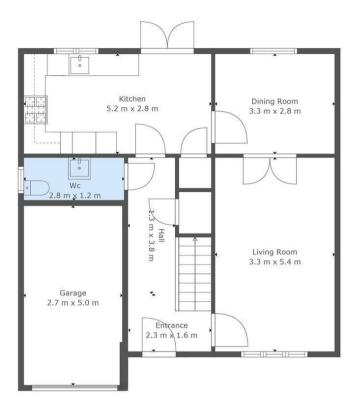

4

3

2

Floor 2

Floor 1

#### TOTAL: 130 m2 FLOOR 1: 59 m2, FLOOR 2: 71 m2 EXCLUDED AREAS: GARAGE: 14 m2, " ": 1 m2

This Floorplan Is Intended To Give An Indication Of The Layout Only.