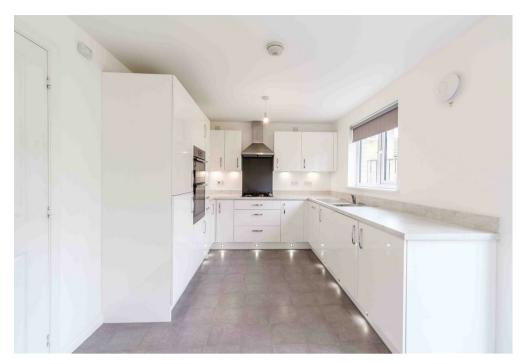

Offering bright and spacious apartments of a versatile layout the impressive interior comprises welcoming reception hallway with convenient walk-in storage off, claoks/wc, attractive formal lounge incorporating french doors leading through to a seperate family/dining room. Forming the impressive hub of this lovely home is the modern fitted kitchen offering a range of base and wall mounted storage units, complementary worktop surfaces and a range of appliances. There is a convenient utility cupboard, ample space for a dining table and chairs and patio doors leading directly onto the pleasant West facing gardens.