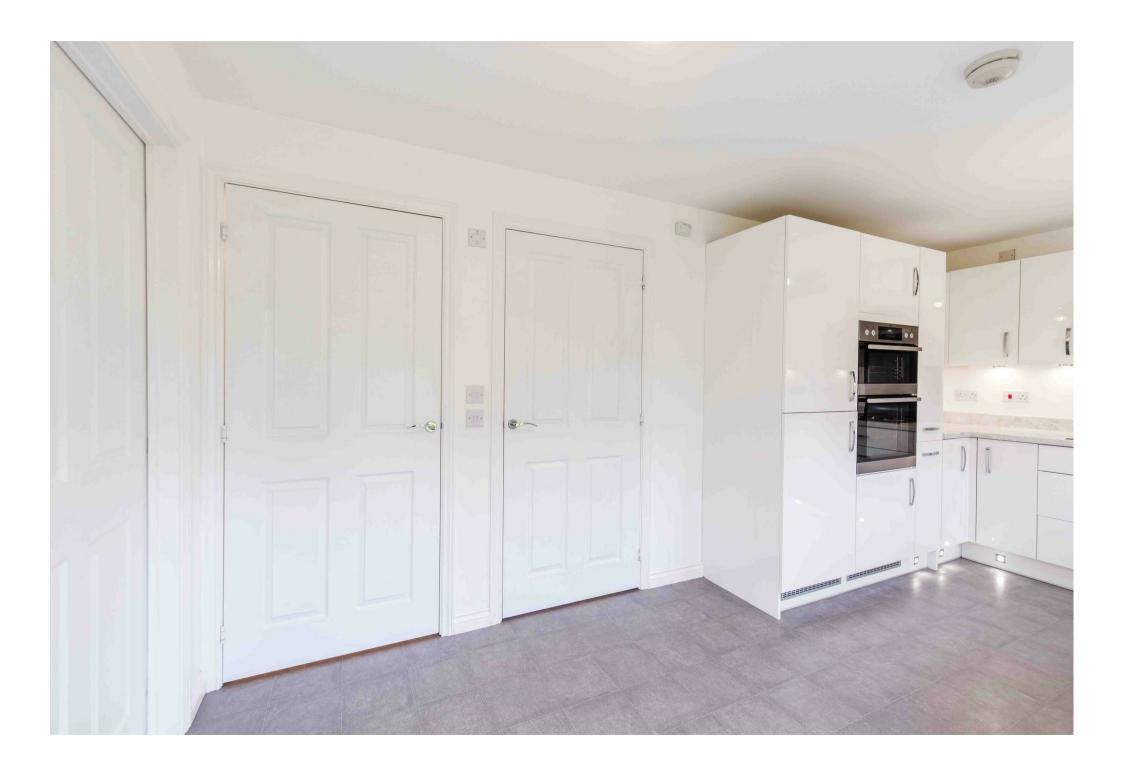

Offering bright and spacious apartments of a versatile layout the impressive interior comprises welcoming reception hallway with convenient walk-in storage off, claoks/wc, attractive formal lounge incorporating french doors leading through to a seperate family/dining room. Forming the impressive hub of this lovely home is the modern fitted kitchen offering a range of base and wall mounted storage units, complementary worktop surfaces and a range of appliances. There is a convenient utility cupboard, ample space for a dining table and chairs and patio doors leading directly onto the pleasant West facing gardens.