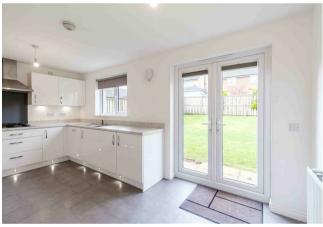

Offering bright and spacious apartments of a versatile layout the impressive interior comprises welcoming reception hallway with convenient walk-in storage off, claoks/wc, attractive formal lounge incorporating french doors leading through to a seperate family/dining room. Forming the impressive hub of this lovely home is the modern fitted kitchen offering a range of base and wall mounted storage units, complementary worktop surfaces and a range of appliances. There is a convenient utility cupboard, ample space for a dining table and chairs and patio doors leading directly onto the pleasant West facing gardens.