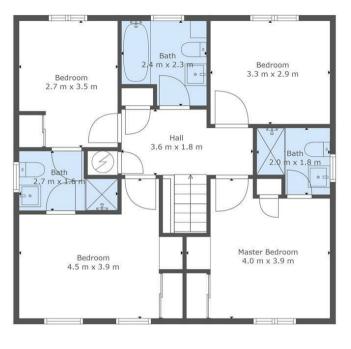

Located at first floor level are four well-appointed double sized bedrooms; two with direct access to a Jack and Jill shower room and the principal bedroom featuring its own en-suite facility. A modern bathroom incorporating a three-piece suits with shower concludes the accommodation execution.

4

3

2

Floor 2

Floor 1

#### TOTAL: 130 m2 FLOOR 1: 59 m2, FLOOR 2: 71 m2 EXCLUDED AREAS: GARAGE: 14 m2, " ": 1 m2

This Floorplan Is Intended To Give An Indication Of The Layout Only.