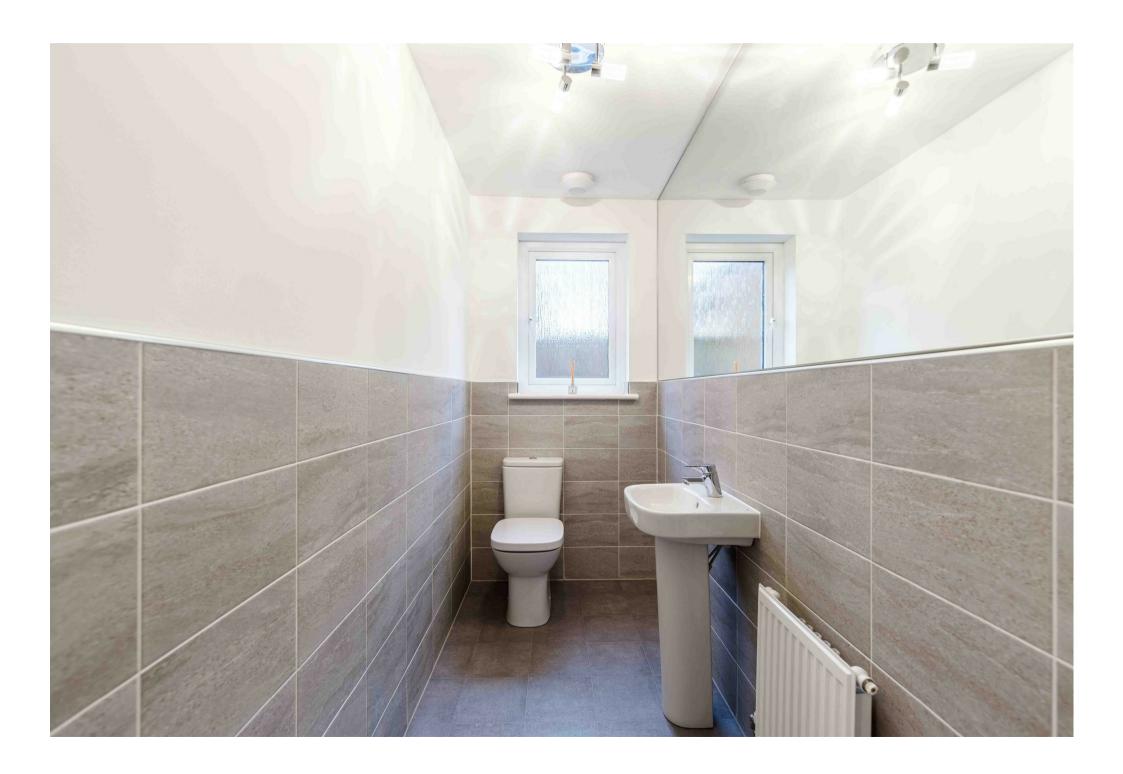

Offering bright and spacious apartments of a versatile layout the impressive interior comprises welcoming reception hallway with convenient walk-in storage off, claoks/wc, attractive formal lounge incorporating french doors leading through to a seperate family/dining room. Forming the impressive hub of this lovely home is the modern fitted kitchen offering a range of base and wall mounted storage units, complementary worktop surfaces and a range of appliances. There is a convenient utility cupboard, ample space for a dining table and chairs and patio doors leading directly onto the pleasant West facing gardens.

Located at first floor level are four well-appointed double sized bedrooms; two with direct access to a Jack and Jill shower room and the principal bedroom featuring its own en-suite facility. A modern bathroom incorporating a three-piece suits with shower concludes the accommodation execution.