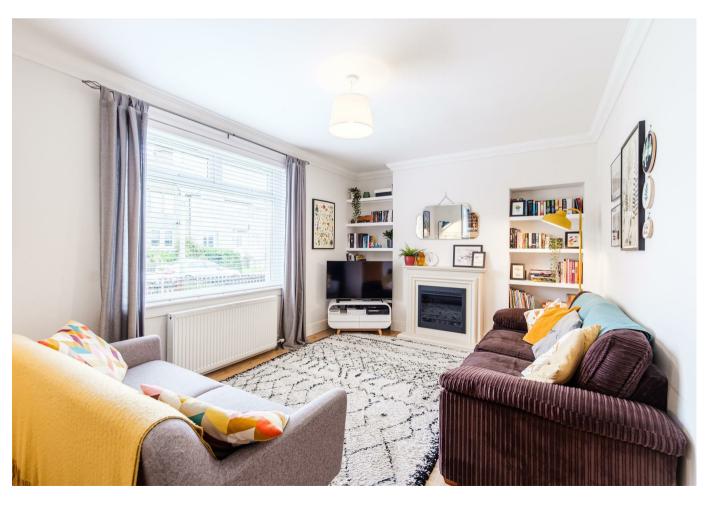

The well presented, neutrally decorated accommodation on the ground floor extends to; reception hallway, modern family bathroom, generous front facing lounge with focal point fireplace, dining size fitted kitchen with integrate appliances and sunroom currently used as family/playroom with access to rear garden.