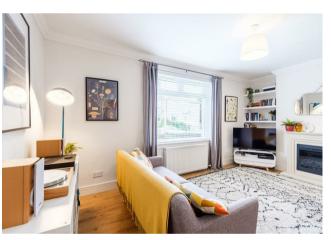

The well presented, neutrally decorated accommodation on the ground floor extends to; reception hallway, modern family bathroom, generous front facing lounge with focal point fireplace, dining size fitted kitchen with integrate appliances and sunroom currently used as family/playroom with access to rear garden.