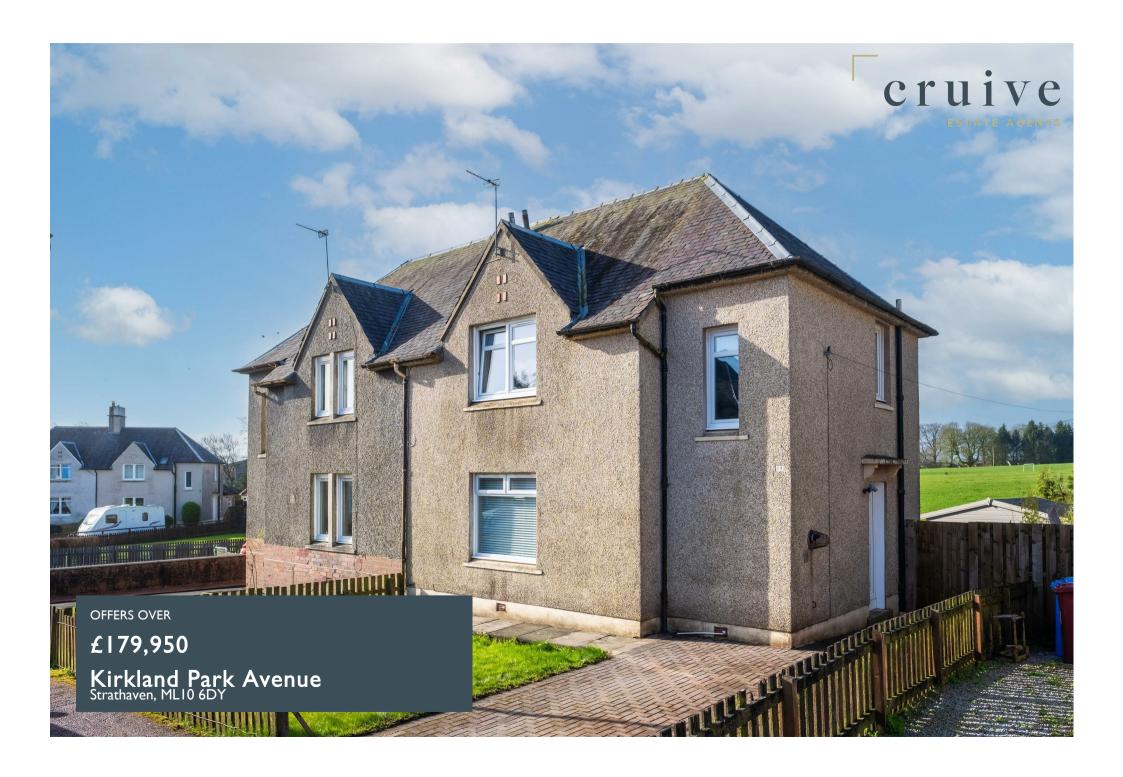

# **PROPERTY SUMMARY**

\*\*\*CLOSING DATE FRIDAY 26TH APRIL AT 12PM\*\*\* Situated within close proximity to Kirkland Park Primary School and the George Allan Park is this substantial three-bedroom semi-detached villa. Offering spacious family living, South-West facing gardens and a pleasant open outlook to the rear.

The well presented, neutrally decorated accommodation on the ground floor extends to; reception hallway, modern family bathroom, generous front facing lounge with focal point fireplace, dining size fitted kitchen with integrate appliances and sunroom currently used as family/playroom with access to rear garden.

On the upper level, accessed via a bright and airy turn staircase are three good sized bedrooms; two with fitted storage

The property further benefits from gas central heating, double glazing, monoblocked driveway and well-maintained South-West facing rear garden with large storage/outhouse which has been utilised as a home office by the current owners