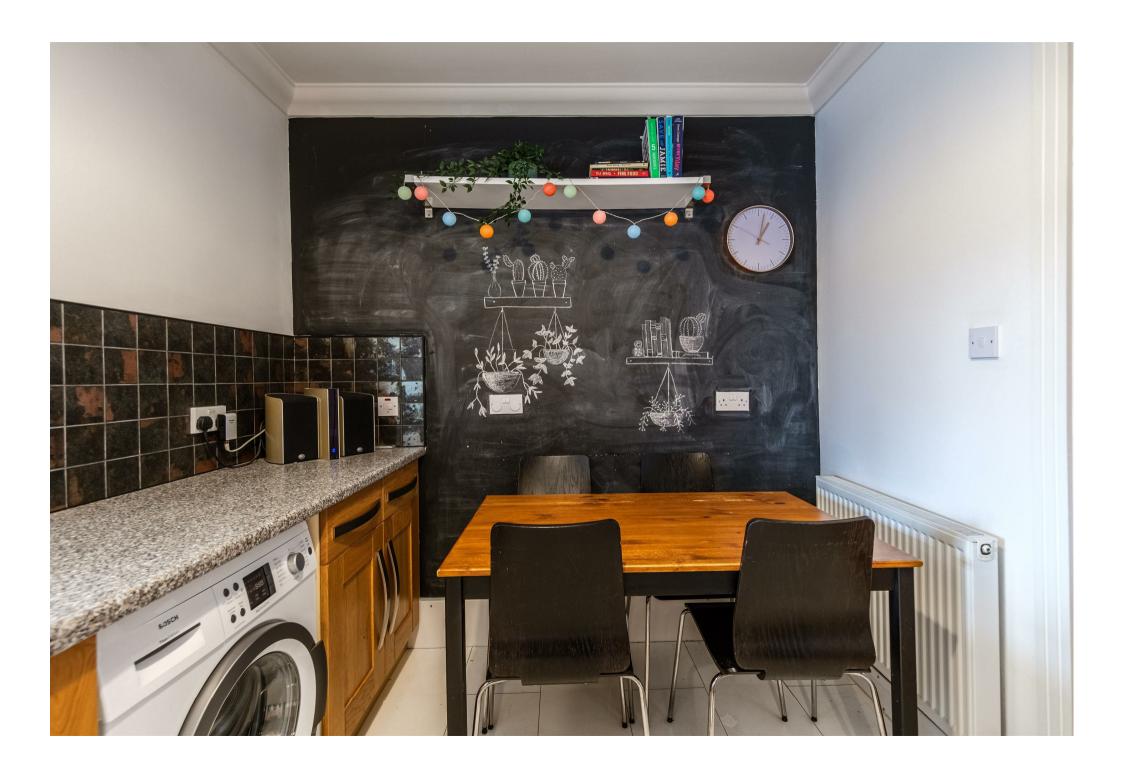

The well presented, neutrally decorated accommodation on the ground floor extends to; reception hallway, modern family bathroom, generous front facing lounge with focal point fireplace, dining size fitted kitchen with integrate appliances and sunroom currently used as family/playroom with access to rear garden.