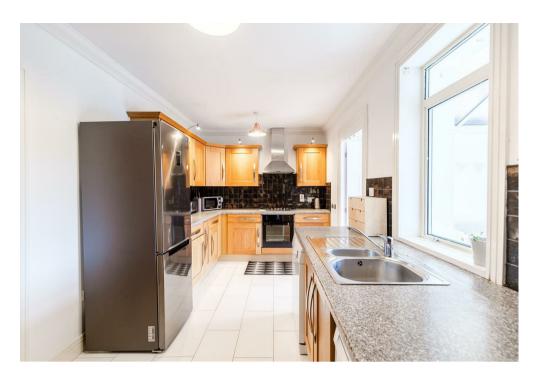

The well presented, neutrally decorated accommodation on the ground floor extends to; reception hallway, modern family bathroom, generous front facing lounge with focal point fireplace, dining size fitted kitchen with integrate appliances and sunroom currently used as family/playroom with access to rear garden.