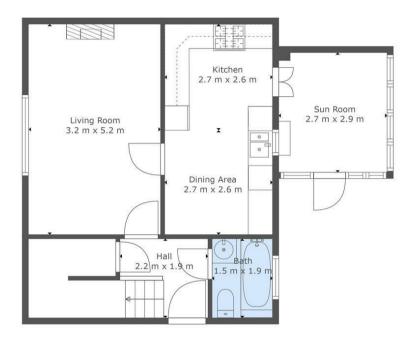

The well presented, neutrally decorated accommodation on the ground floor extends to; reception hallway, modern family bathroom, generous front facing lounge with focal point fireplace, dining size fitted kitchen with integrate appliances and sunroom currently used as family/playroom with access to rear garden.

On the upper level, accessed via a bright and airy turn staircase are three good sized bedrooms; two with fitted storage

The property further benefits from gas central heating, double glazing, monoblocked driveway and well-maintained South-West facing rear garden with large storage/outhouse which has been utilised as a home office by the current owners

3

2

Floor 1 Floor 2

TOTAL: 95 m2 FLOOR 1: 52 m2, FLOOR 2: 43 m2

This Floorplan Is Intended To Give An Indication Of The Layout Only.

cruive

OFFICE ADDRESS9 Townhead StreetStrathaven

MLI0 6AB

OFFICE DETAILS
01357 510088
judithmcgill@cruiveestateagents.co.uk