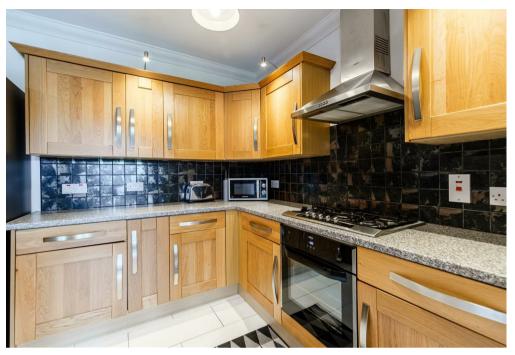

The well presented, neutrally decorated accommodation on the ground floor extends to; reception hallway, modern family bathroom, generous front facing lounge with focal point fireplace, dining size fitted kitchen with integrate appliances and sunroom currently used as family/playroom with access to rear garden.