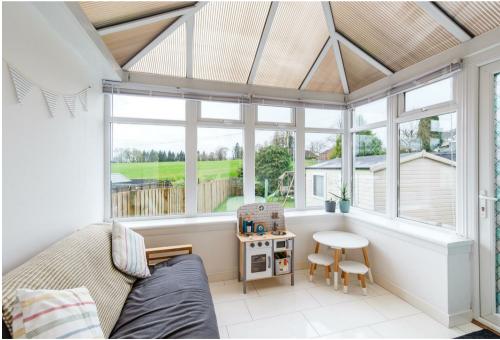

The well presented, neutrally decorated accommodation on the ground floor extends to; reception hallway, modern family bathroom, generous front facing lounge with focal point fireplace, dining size fitted kitchen with integrate appliances and sunroom currently used as family/playroom with access to rear garden.