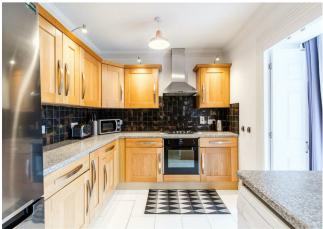

The well presented, neutrally decorated accommodation on the ground floor extends to; reception hallway, modern family bathroom, generous front facing lounge with focal point fireplace, dining size fitted kitchen with integrate appliances and sunroom currently used as family/playroom with access to rear garden.