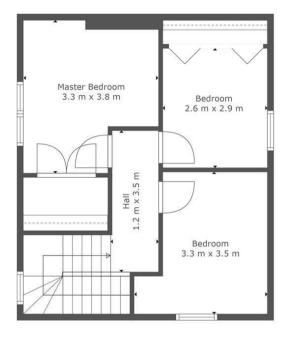

On the upper level, accessed via a bright and airy turn staircase are three good sized bedrooms; two with fitted storage

The property further benefits from gas central heating, double glazing, monoblocked driveway and well-maintained South-West facing rear garden with large storage/outhouse which has been utilised as a home office by the current owners

3

2

Floor 1 Floor 2

TOTAL: 95 m2 FLOOR 1: 52 m2, FLOOR 2: 43 m2

This Floorplan Is Intended To Give An Indication Of The Layout Only.

cruive

OFFICE ADDRESS9 Townhead StreetStrathaven

MLI0 6AB

OFFICE DETAILS
01357 510088
judithmcgill@cruiveestateagents.co.uk