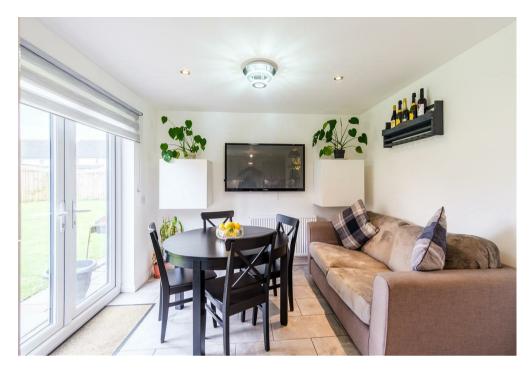

In summary the ground floor accommodation extends to; a welcoming reception hallway, cloaks/wc, under stairs storage cupboard, bright and spacious lounge spanning full depth of property with aspects to front and rear, modern fitte dining kitchen with integrated appliances, ample wall and base units, breakfasting bar and French doors opening onto rear garden and a separate utility room with large pantry cupboard. Completing the ground floor level is a dining room/family room which could alternatively be utilised as bedroom five.