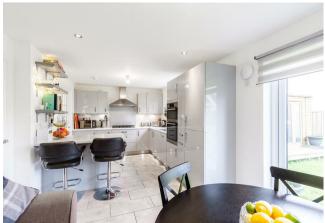

In summary the ground floor accommodation extends to; a welcoming reception hallway, cloaks/wc, under stairs storage cupboard, bright and spacious lounge spanning full depth of property with aspects to front and rear, modern fitte dining kitchen with integrated appliances, ample wall and base units, breakfasting bar and French doors opening onto rear garden and a separate utility room with large pantry cupboard. Completing the ground floor level is a dining room/family room which could alternatively be utilised as bedroom five.