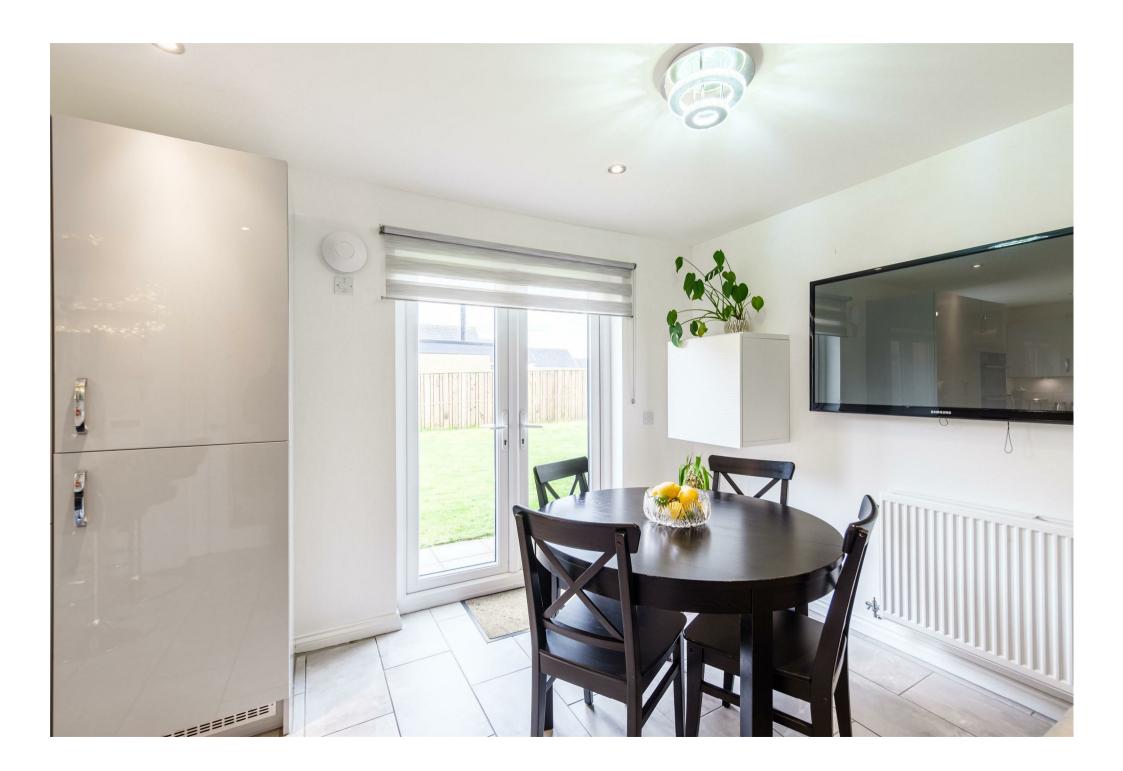

In summary the ground floor accommodation extends to; a welcoming reception hallway, cloaks/wc, under stairs storage cupboard, bright and spacious lounge spanning full depth of property with aspects to front and rear, modern fitte dining kitchen with integrated appliances, ample wall and base units, breakfasting bar and French doors opening onto rear garden and a separate utility room with large pantry cupboard. Completing the ground floor level is a dining room/family room which could alternatively be utilised as bedroom five.