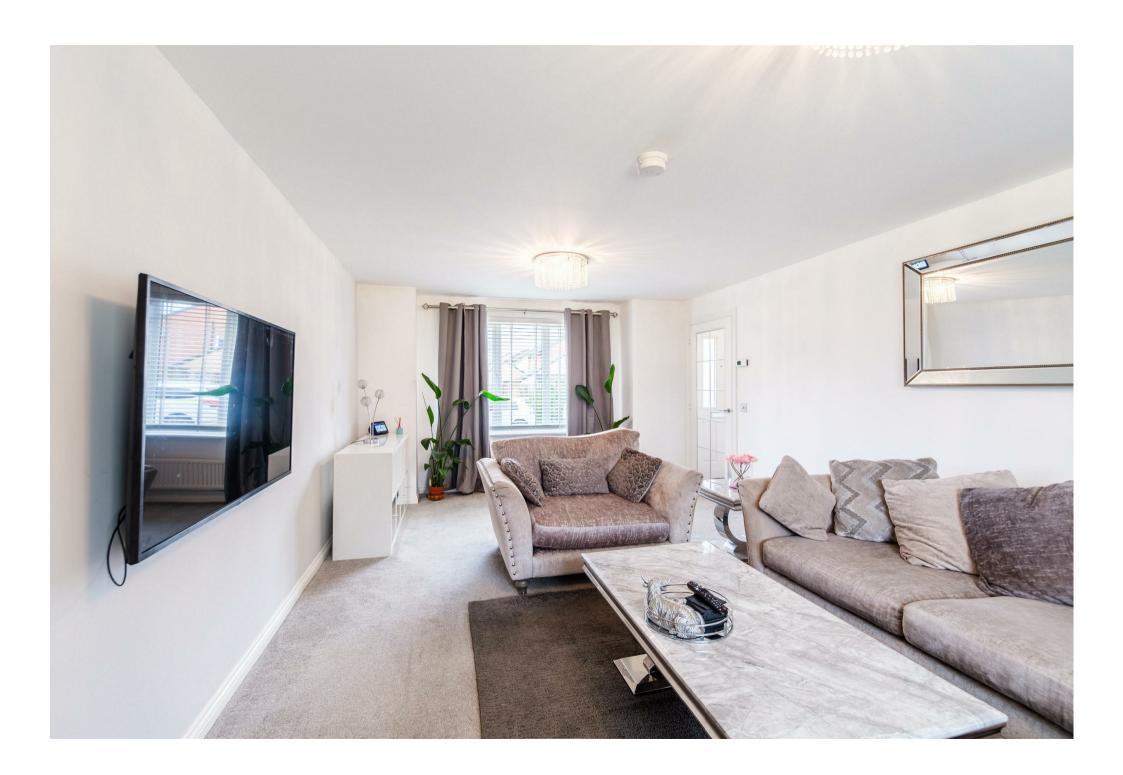

In summary the ground floor accommodation extends to; a welcoming reception hallway, cloaks/wc, under stairs storage cupboard, bright and spacious lounge spanning full depth of property with aspects to front and rear, modern fitte dining kitchen with integrated appliances, ample wall and base units, breakfasting bar and French doors opening onto rear garden and a separate utility room with large pantry cupboard. Completing the ground floor level is a dining room/family room which could alternatively be utilised as bedroom five.

The upper floor is accessed via a feature turned-double height staircase. There is a spacious galleried landing with access into the attic, a master double bedroom with dressing area and en suite shower room, a four-piece family bathroom and a further three good sized bedrooms; one of which also has its own en-suite shower room.