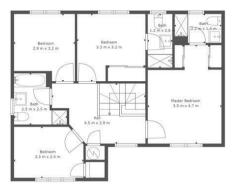

The upper floor is accessed via a feature turned-double height staircase. There is a spacious galleried landing with access into the attic, a master double bedroom with dressing area and en suite shower room, a four-piece family bathroom and a further three good sized bedrooms; one of which also has its own en-suite shower room.

#### Floor 2

Floor 1

#### TOTAL: 142 m2 FLOOR 1: 74 m2, FLOOR 2: 68 m2 EXCLUDED AREAS: GARAGE: 33 m2, " ": 17 m2

This Floorplan Is Intended To Give An Indication Of The Layout Only.

9 Townhead Street Strathaven ML10 6AB