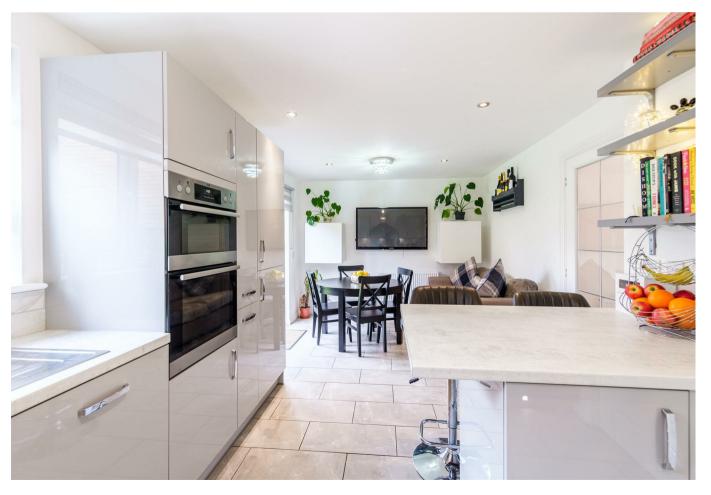

In summary the ground floor accommodation extends to; a welcoming reception hallway, cloaks/wc, under stairs storage cupboard, bright and spacious lounge spanning full depth of property with aspects to front and rear, modern fitte dining kitchen with integrated appliances, ample wall and base units, breakfasting bar and French doors opening onto rear garden and a separate utility room with large pantry cupboard. Completing the ground floor level is a dining room/family room which could alternatively be utilised as bedroom five.