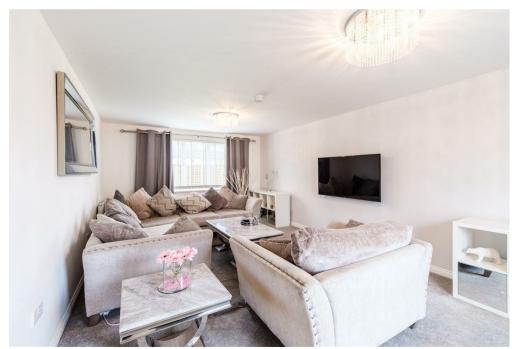

In summary the ground floor accommodation extends to; a welcoming reception hallway, cloaks/wc, under stairs storage cupboard, bright and spacious lounge spanning full depth of property with aspects to front and rear, modern fitte dining kitchen with integrated appliances, ample wall and base units, breakfasting bar and French doors opening onto rear garden and a separate utility room with large pantry cupboard. Completing the ground floor level is a dining room/family room which could alternatively be utilised as bedroom five.

The upper floor is accessed via a feature turned-double height staircase. There is a spacious galleried landing with access into the attic, a master double bedroom with dressing area and en suite shower room, a four-piece family bathroom and a further three good sized bedrooms; one of which also has its own en-suite shower room.