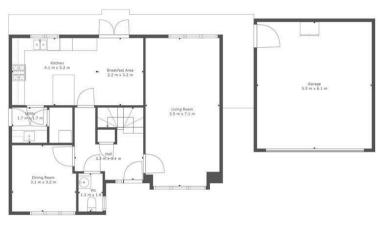

In summary the ground floor accommodation extends to; a welcoming reception hallway, cloaks/wc, under stairs storage cupboard, bright and spacious lounge spanning full depth of property with aspects to front and rear, modern fitte dining kitchen with integrated appliances, ample wall and base units, breakfasting bar and French doors opening onto rear garden and a separate utility room with large pantry cupboard. Completing the ground floor level is a dining room/family room which could alternatively be utilised as bedroom five.

#### Floor 2

Floor 1

#### TOTAL: 142 m2 FLOOR 1: 74 m2, FLOOR 2: 68 m2 EXCLUDED AREAS: GARAGE: 33 m2, " ": 17 m2

This Floorplan Is Intended To Give An Indication Of The Layout Only.

9 Townhead Street Strathaven ML10 6AB