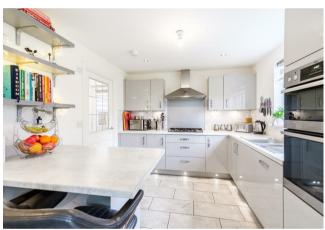

In summary the ground floor accommodation extends to; a welcoming reception hallway, cloaks/wc, under stairs storage cupboard, bright and spacious lounge spanning full depth of property with aspects to front and rear, modern fitte dining kitchen with integrated appliances, ample wall and base units, breakfasting bar and French doors opening onto rear garden and a separate utility room with large pantry cupboard. Completing the ground floor level is a dining room/family room which could alternatively be utilised as bedroom five.