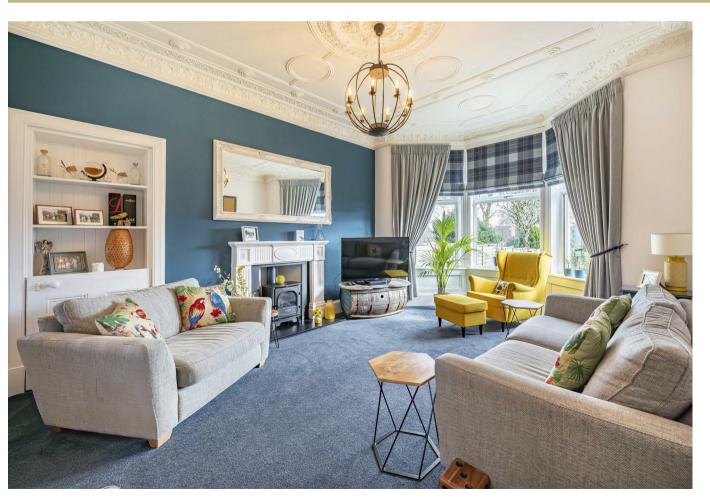

The internal accommodation is immaculate and offers; entrance vestibule accessed via original double storm door, beautiful welcoming reception hallway and stylish yet traditional bay windowed sitting room with feature 'log burner' effe gas stove and ornate cornicework and dining/family room with open working fire. To the rear of the property is a dining size kitchen with integrated appliances; this space made particularly bright and airy by means of a skylight window, laundry/utility room and generously proportioned sunroom leading to rear garden via French doors.