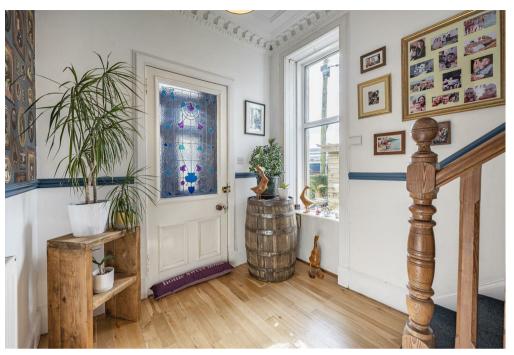

The internal accommodation is immaculate and offers; entrance vestibule accessed via original double storm door, beautiful welcoming reception hallway and stylish yet traditional bay windowed sitting room with feature 'log burner' effe gas stove and ornate cornicework and dining/family room with open working fire. To the rear of the property is a dining size kitchen with integrated appliances; this space made particularly bright and airy by means of a skylight window, laundry/utility room and generously proportioned sunroom leading to rear garden via French doors.