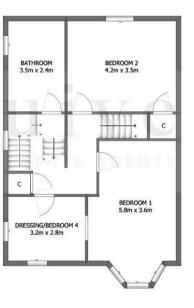

Upstairs on the first floor there is a striking principal bedroom overlooking the leafy parkland adjacent to the property, currently adjoining the master as a dressing room is a bedroom four which could easily be returned to its previous purpose. Completing the first-floor accommodation is another well-appointed bedroom to the rear and a luxury four-piece family bathroom. Spanning the entire second floor is a further spacious bedroom with eaves storage.