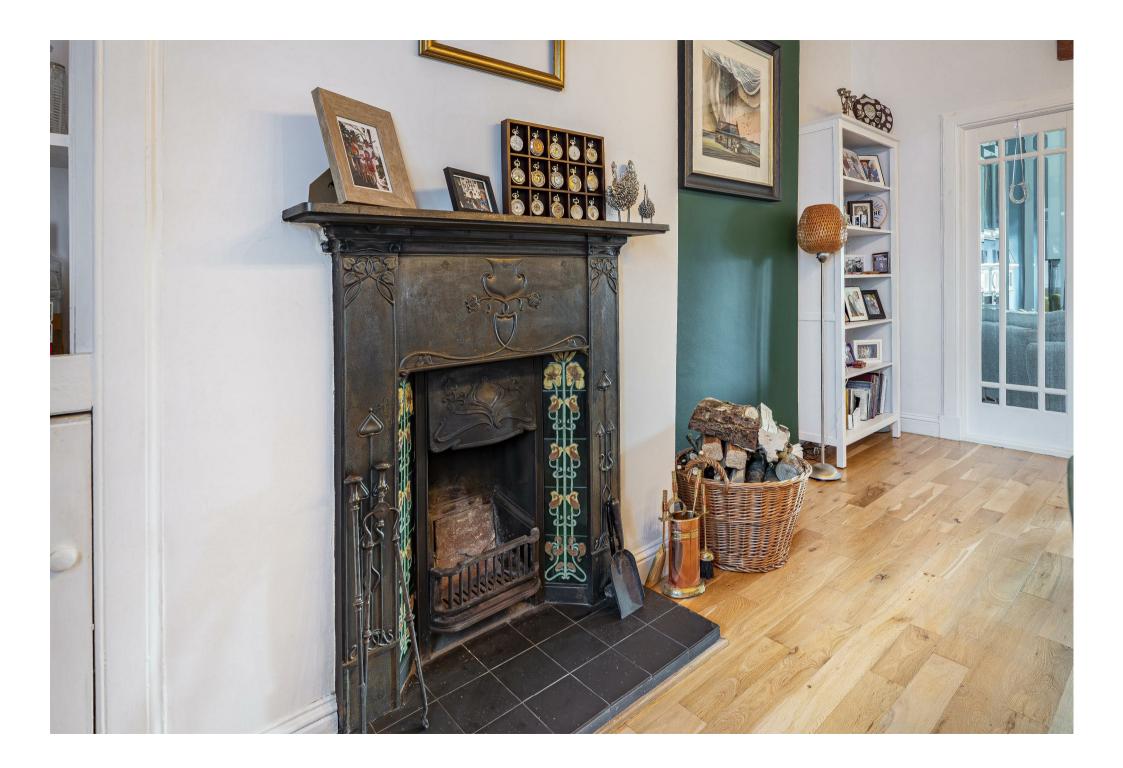

The internal accommodation is immaculate and offers; entrance vestibule accessed via original double storm door, beautiful welcoming reception hallway and stylish yet traditional bay windowed sitting room with feature 'log burner' effe gas stove and ornate cornicework and dining/family room with open working fire. To the rear of the property is a dining size kitchen with integrated appliances; this space made particularly bright and airy by means of a skylight window, laundry/utility room and generously proportioned sunroom leading to rear garden via French doors.