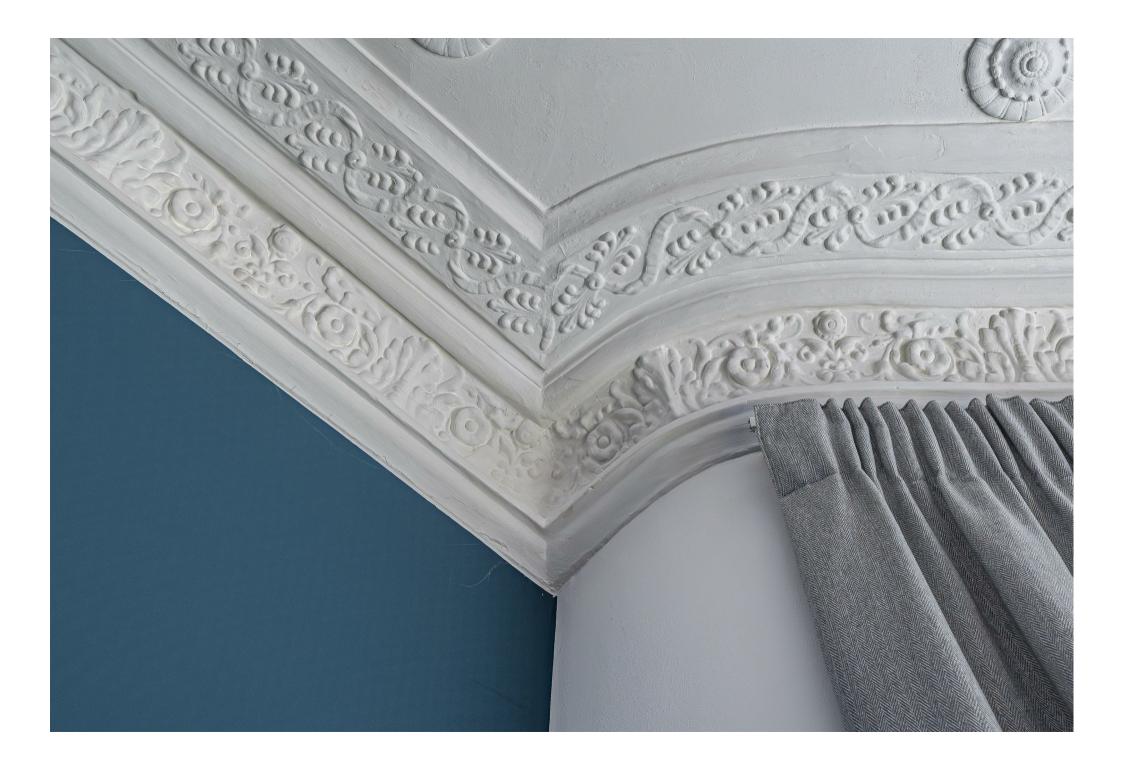

The internal accommodation is immaculate and offers; entrance vestibule accessed via original double storm door, beautiful welcoming reception hallway and stylish yet traditional bay windowed sitting room with feature 'log burner' effe gas stove and ornate cornicework and dining/family room with open working fire. To the rear of the property is a dining size kitchen with integrated appliances; this space made particularly bright and airy by means of a skylight window, laundry/utility room and generously proportioned sunroom leading to rear garden via French doors.