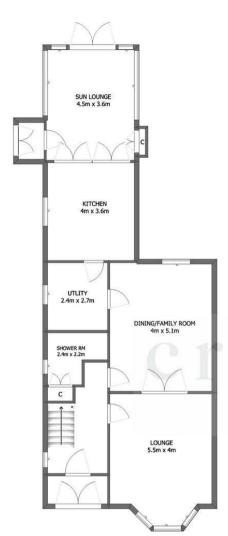

The internal accommodation is immaculate and offers; entrance vestibule accessed via original double storm door, beautiful welcoming reception hallway and stylish yet traditional bay windowed sitting room with feature 'log burner' effe gas stove and ornate cornicework and dining/family room with open working fire. To the rear of the property is a dining size kitchen with integrated appliances; this space made particularly bright and airy by means of a skylight window, laundry/utility room and generously proportioned sunroom leading to rear garden via French doors.