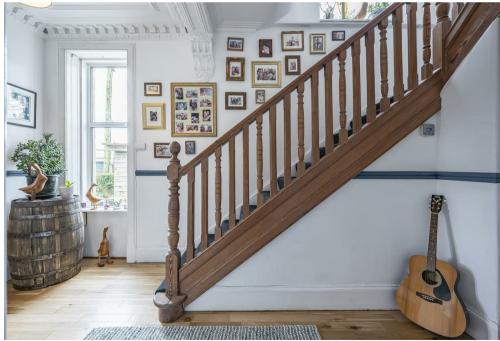

The internal accommodation is immaculate and offers; entrance vestibule accessed via original double storm door, beautiful welcoming reception hallway and stylish yet traditional bay windowed sitting room with feature 'log burner' effe gas stove and ornate cornicework and dining/family room with open working fire. To the rear of the property is a dining size kitchen with integrated appliances; this space made particularly bright and airy by means of a skylight window, laundry/utility room and generously proportioned sunroom leading to rear garden via French doors.