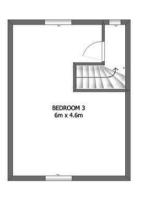

Upstairs on the first floor there is a striking principal bedroom overlooking the leafy parkland adjacent to the property, currently adjoining the master as a dressing room is a bedroom four which could easily be returned to its previous purpose. Completing the first-floor accommodation is another well-appointed bedroom to the rear and a luxury four-piece family bathroom. Spanning the entire second floor is a further spacious bedroom with eaves storage.