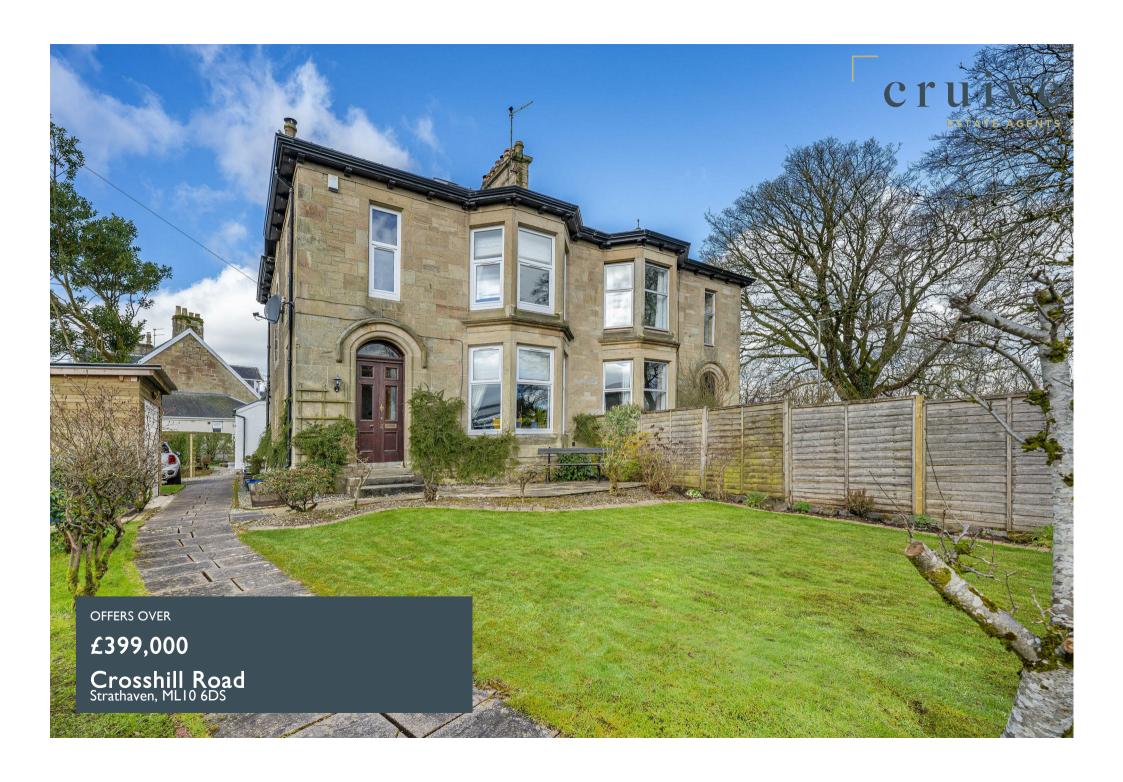

# **PROPERTY SUMMARY**

\*\*\*CLOSING DATE WEDNESDAY 24TH APRIL AT 12PM\*\*\* Built at the turn of the last century, this breathtaking, blonde sandstone semi-detached villa has been meticulously renovated by the current owners and offers substantial family living space over three levels. Number 2 Crosshill Road presents the rare opportunity to acquire a handsome Victorian home in one of the most picturesque spots in central Strathaven.

The internal accommodation is immaculate and offers; entrance vestibule accessed via original double storm door, beautiful welcoming reception hallway and stylish yet traditional bay windowed sitting room with feature 'log burner' effe gas stove and ornate cornicework and dining/family room with open working fire. To the rear of the property is a dining size kitchen with integrated appliances; this space made particularly bright and airy by means of a skylight window, laundry/utility room and generously proportioned sunroom leading to rear garden via French doors.