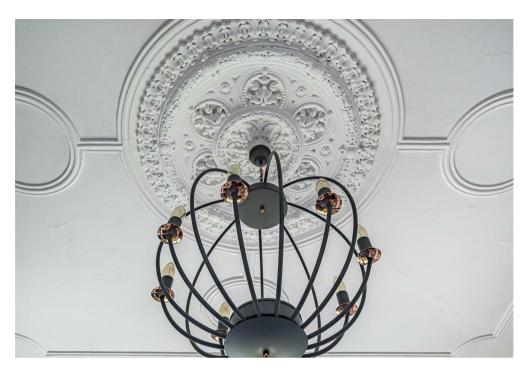

The internal accommodation is immaculate and offers; entrance vestibule accessed via original double storm door, beautiful welcoming reception hallway and stylish yet traditional bay windowed sitting room with feature 'log burner' effe gas stove and ornate cornicework and dining/family room with open working fire. To the rear of the property is a dining size kitchen with integrated appliances; this space made particularly bright and airy by means of a skylight window, laundry/utility room and generously proportioned sunroom leading to rear garden via French doors.