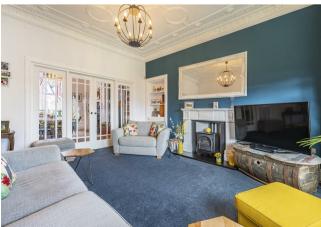

The internal accommodation is immaculate and offers; entrance vestibule accessed via original double storm door, beautiful welcoming reception hallway and stylish yet traditional bay windowed sitting room with feature 'log burner' effe gas stove and ornate cornicework and dining/family room with open working fire. To the rear of the property is a dining size kitchen with integrated appliances; this space made particularly bright and airy by means of a skylight window, laundry/utility room and generously proportioned sunroom leading to rear garden via French doors.