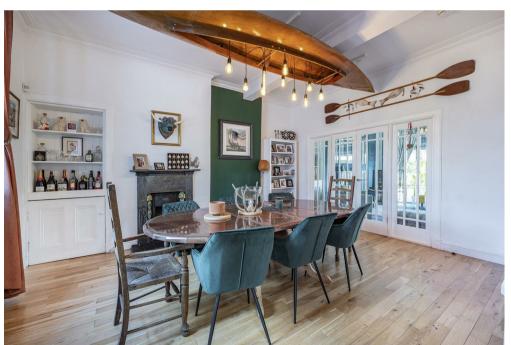

The internal accommodation is immaculate and offers; entrance vestibule accessed via original double storm door, beautiful welcoming reception hallway and stylish yet traditional bay windowed sitting room with feature 'log burner' effe gas stove and ornate cornicework and dining/family room with open working fire. To the rear of the property is a dining size kitchen with integrated appliances; this space made particularly bright and airy by means of a skylight window, laundry/utility room and generously proportioned sunroom leading to rear garden via French doors.