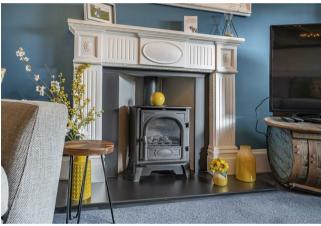

The internal accommodation is immaculate and offers; entrance vestibule accessed via original double storm door, beautiful welcoming reception hallway and stylish yet traditional bay windowed sitting room with feature 'log burner' effe gas stove and ornate cornicework and dining/family room with open working fire. To the rear of the property is a dining size kitchen with integrated appliances; this space made particularly bright and airy by means of a skylight window, laundry/utility room and generously proportioned sunroom leading to rear garden via French doors.