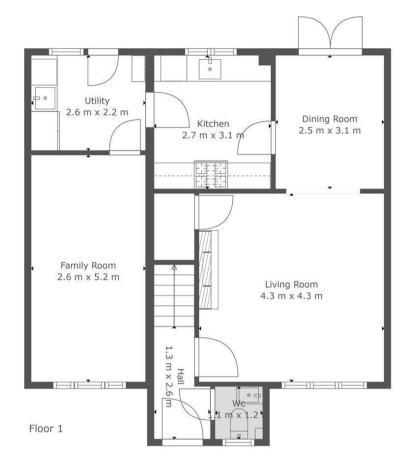

4

2

Floor 2

**TOTAL: 104 m2** FLOOR 1: 64 m2, FLOOR 2: 40 m2

This Floorplan Is Intended To Give An Indication Of The Layout Only.