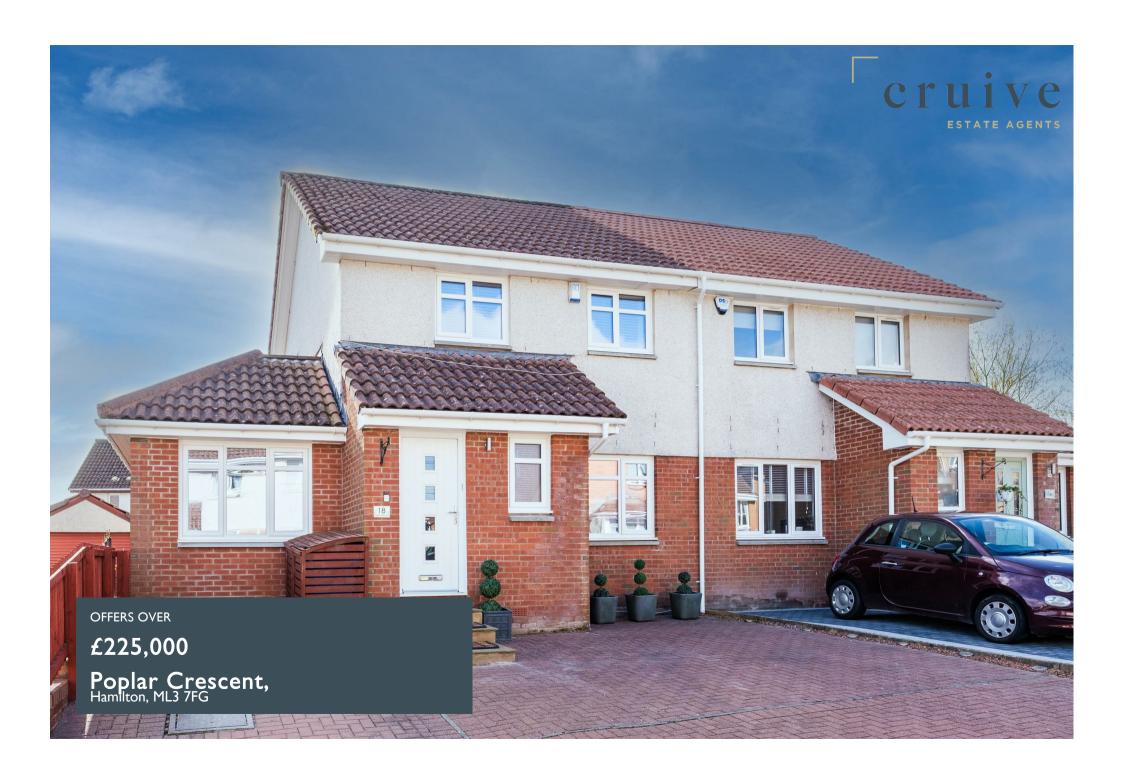

# **PROPERTY SUMMARY**

\*\*\*CLOSING DATE THURSDAY 25TH APRIL AT 12PM\*\*\* In show home condition throughout, number 18 Poplar Crescent is sure to impress. This immaculate semi-detached modern villa offers flexible accommodation with the option of either three or four bedrooms and enjoys a fantastic position, tucked away towards the end of this popular, family friendly cul de sac.

The immaculately presented accommodation on the ground level comprises; reception hallway, cloaks/wc, generous formal lounge with stylish feature fireplace and electric fire, dining room with French doors leading to rear garden, moder fitted kitchen with integrated appliances, separate utility room with rear access and family/ty room which could alternatively be used as bedroom four.