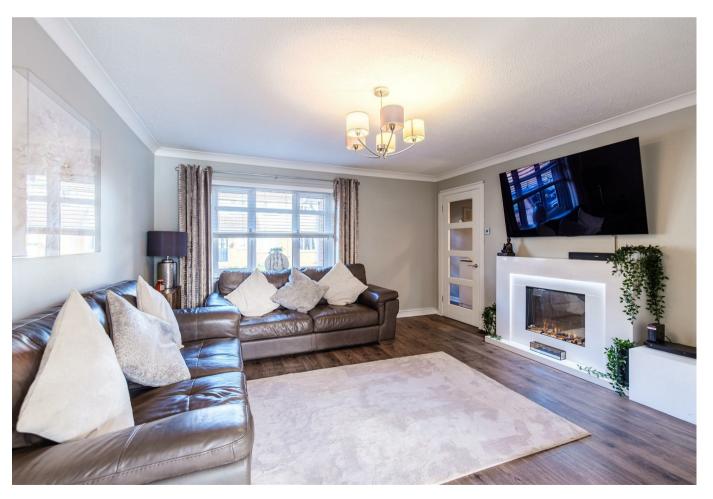

The immaculately presented accommodation on the ground level comprises; reception hallway, cloaks/wc, generous formal lounge with stylish feature fireplace and electric fire, dining room with French doors leading to rear garden, moder fitted kitchen with integrated appliances, separate utility room with rear access and family/ty room which could alternatively be used as bedroom four.