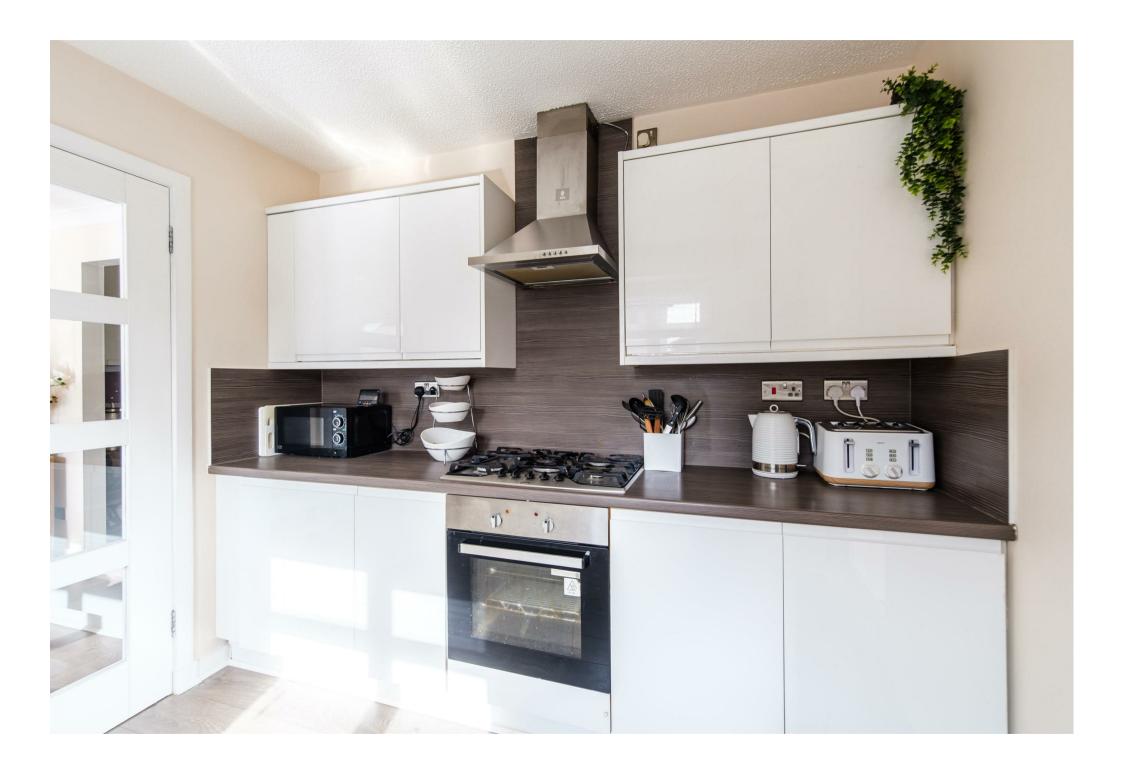

The immaculately presented accommodation on the ground level comprises; reception hallway, cloaks/wc, generous formal lounge with stylish feature fireplace and electric fire, dining room with French doors leading to rear garden, moder fitted kitchen with integrated appliances, separate utility room with rear access and family/ty room which could alternatively be used as bedroom four.