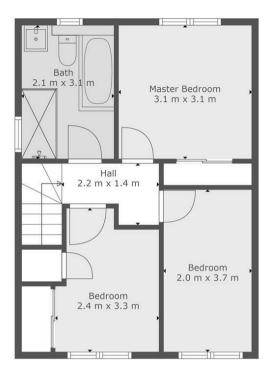

On the upper level is a recently fitted luxury four-piece bathroom and three bedrooms; the third of which is currently being used as a dressing room.

This lovely family home further benefits from gas central heating, triple glazing and easily maintained landscaped garden to rear with substantial sun deck, chipped area, artificial grass, and Summer house. To the front of the property is a

4

2

Floor 2

**TOTAL: 104 m2** FLOOR 1: 64 m2, FLOOR 2: 40 m2

This Floorplan Is Intended To Give An Indication Of The Layout Only.