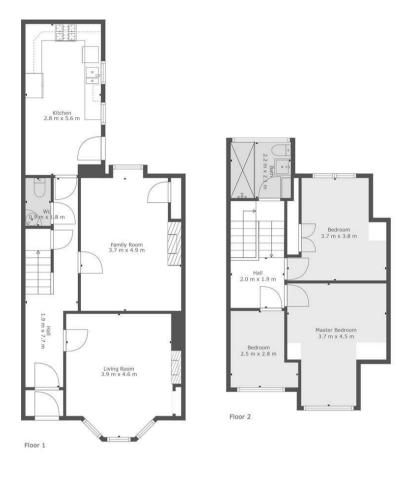

# TOTAL: 113 m2 FLOOR 1: 68 m2, FLOOR 2: 45 m2 EXCLUDED AREAS: BAY WINDOW: 0 m2, LOW CEILING: 1 m2

This Floorplan Is Intended To Give An Indication Of The Layout Only.

9 Townhead Street Strathaven ML10 6AB