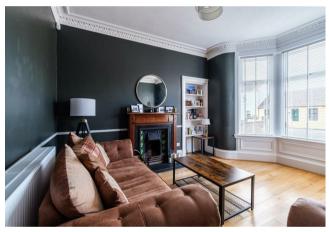

Accessed via an entrance vestibule, the ground floor accommodation extends to a broad and welcoming reception hallway, front facing formal lounge with bay window, original cornicing and ceiling rose and feature working fire with decorative tiled insert, rear facing family room/fourth bedroom also with working fire, cloaks/wc and generous dining kitchen with access to rear garden.