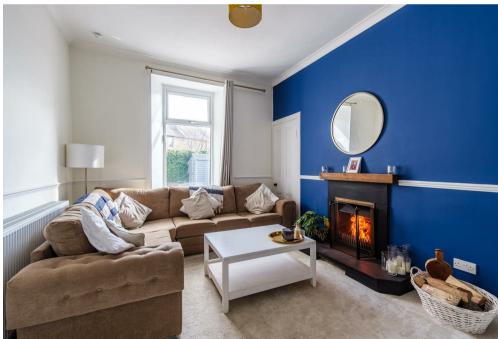

Accessed via an entrance vestibule, the ground floor accommodation extends to a broad and welcoming reception hallway, front facing formal lounge with bay window, original cornicing and ceiling rose and feature working fire with decorative tiled insert, rear facing family room/fourth bedroom also with working fire, cloaks/wc and generous dining kitchen with access to rear garden.