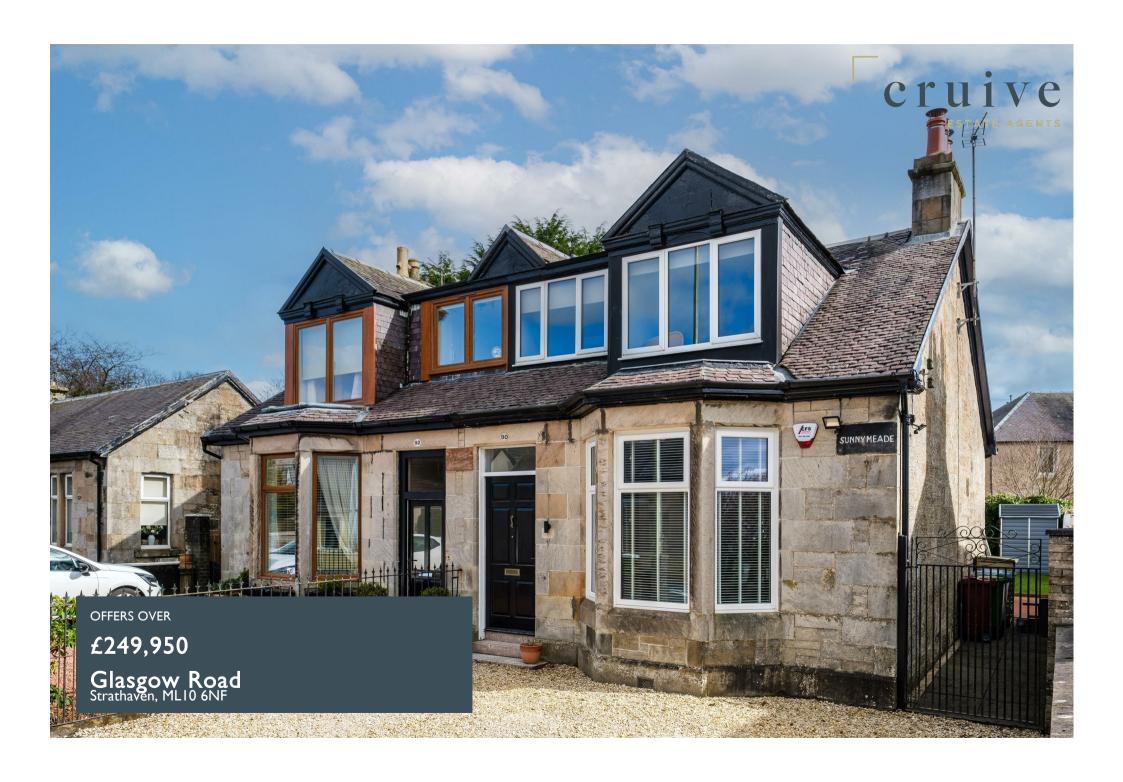

## **PROPERTY SUMMARY**

This beautiful traditional Victorian semi-detached villa is ideally located within the heart of Strathaven. Whilst retaining many of its original features 'Sunnymeade' has been lovingly upgraded by the current owners who have taken great care to sympathetically restore this lovely home. The property offers buyers the rare opportunity to acquire all the charm of a period property already in excellent order throughout.