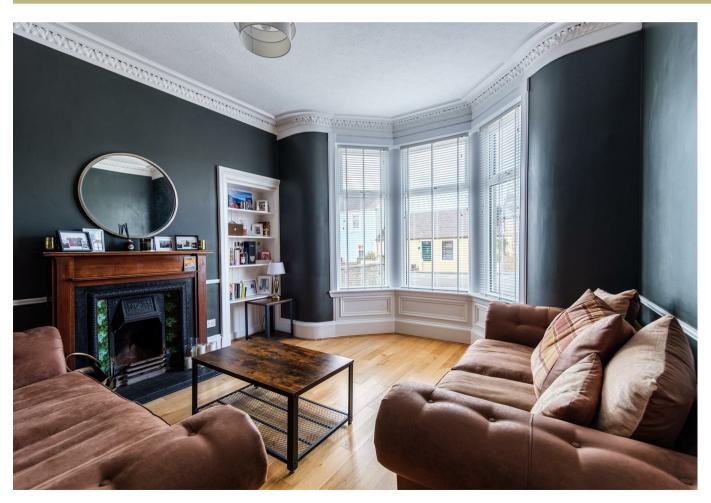

Accessed via an entrance vestibule, the ground floor accommodation extends to a broad and welcoming reception hallway, front facing formal lounge with bay window, original cornicing and ceiling rose and feature working fire with decorative tiled insert, rear facing family room/fourth bedroom also with working fire, cloaks/wc and generous dining kitchen with access to rear garden.