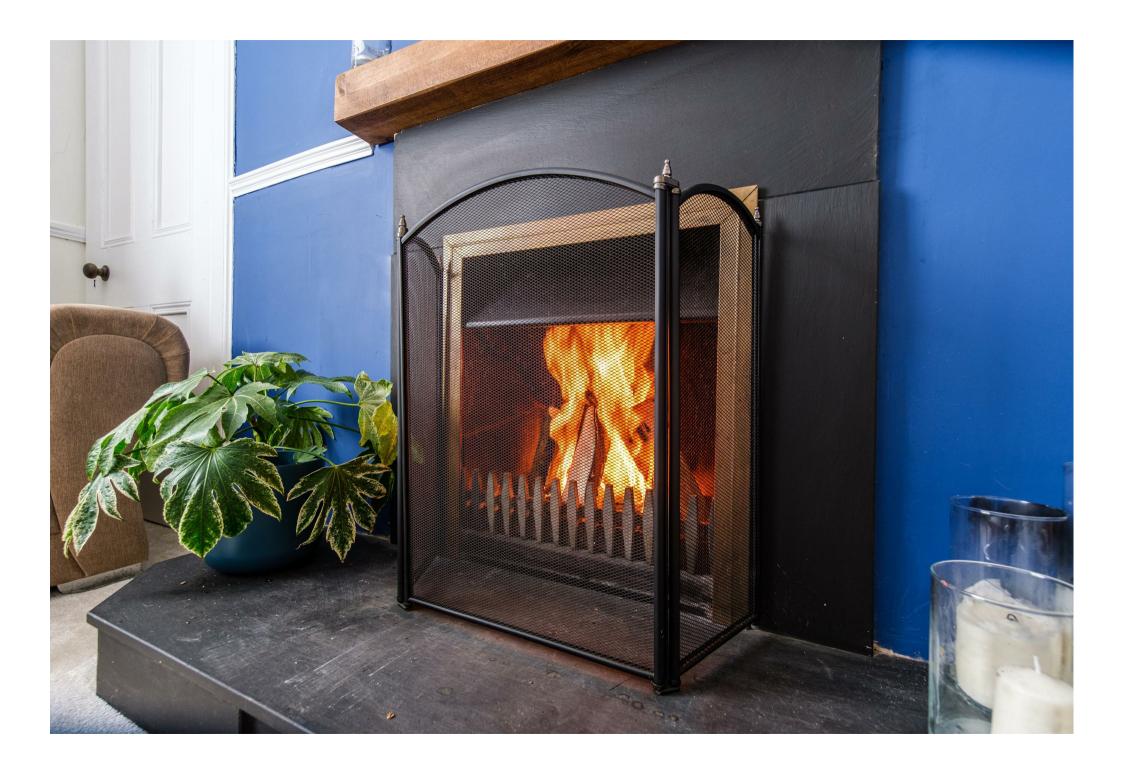

Accessed via an entrance vestibule, the ground floor accommodation extends to a broad and welcoming reception hallway, front facing formal lounge with bay window, original cornicing and ceiling rose and feature working fire with decorative tiled insert, rear facing family room/fourth bedroom also with working fire, cloaks/wc and generous dining kitchen with access to rear garden.