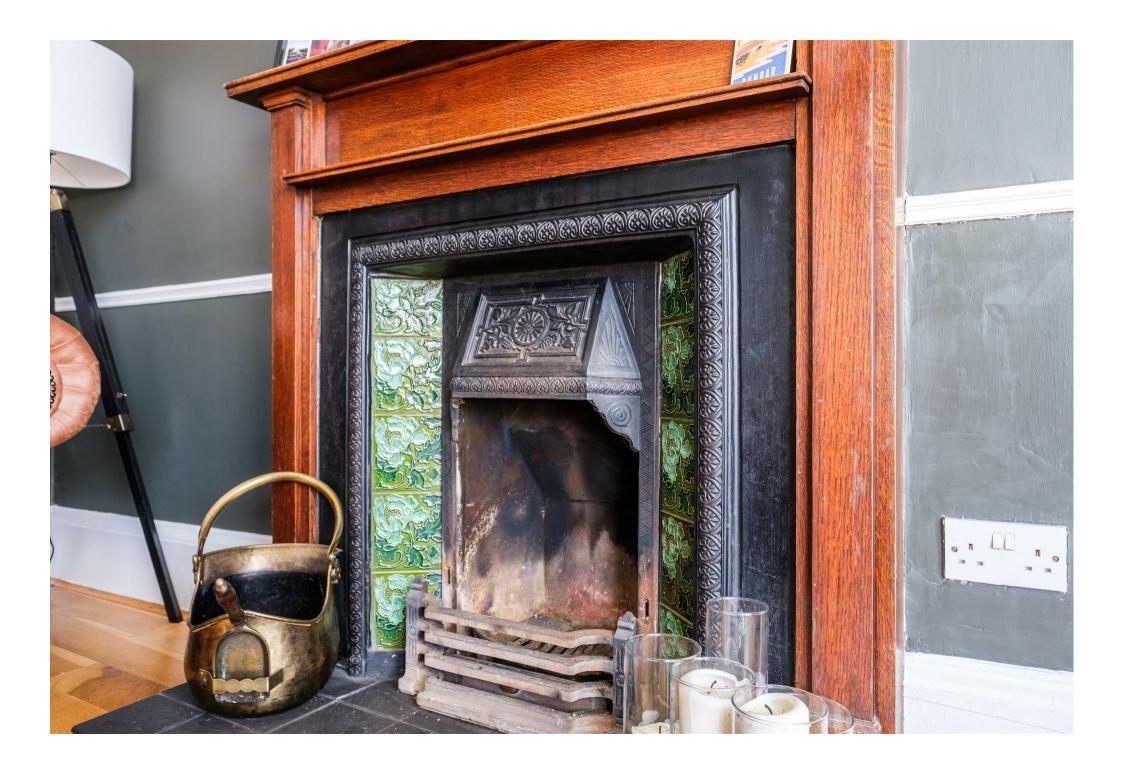

Accessed via an entrance vestibule, the ground floor accommodation extends to a broad and welcoming reception hallway, front facing formal lounge with bay window, original cornicing and ceiling rose and feature working fire with decorative tiled insert, rear facing family room/fourth bedroom also with working fire, cloaks/wc and generous dining kitchen with access to rear garden.