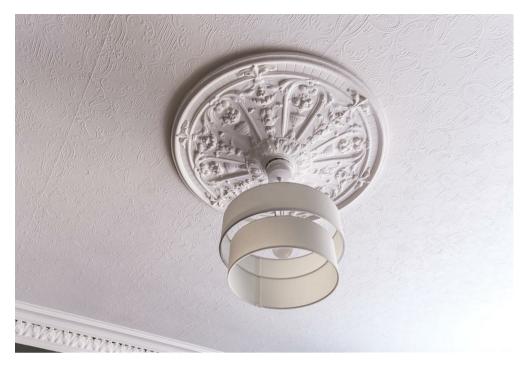

Accessed via an entrance vestibule, the ground floor accommodation extends to a broad and welcoming reception hallway, front facing formal lounge with bay window, original cornicing and ceiling rose and feature working fire with decorative tiled insert, rear facing family room/fourth bedroom also with working fire, cloaks/wc and generous dining kitchen with access to rear garden.