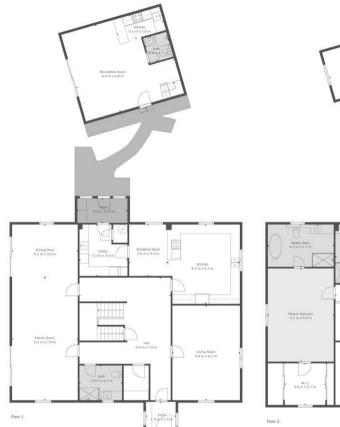

Upon entering this lovely family home via an entrance vestibule, the ground floor accommodation extends to broad and welcoming central reception hallway, living room/bedroom five, formal lounge and dining room with two sets of patio doors leading onto gardens, dining kitchen with integral appliances, utility room, rear porch/boot room and three-piece shower room.

On the upper level the well-appointed apartments are accessed from a galleried hallway. The accommodation consists of family five-piece bathroom with 'his and her' wash hand basins, four double bedrooms; master with luxury en-suite bathroom and dressing room; bedroom two with en-suite shower room. The considerable attic space which could potentially be converted subject to necessary planning can be accessed via a Ramsay ladder from the upper landing.

cruive

TOTAL: 383 m2 FLOOR 1: 211 m2, FLOOR 2: 172 m2 EXCLUDED AREAS: PORCH: 5 m2, " ": 18 m2, LOW CEILING: 12 m2, ATTIC: 11 m2

This Floorplan Is Intended To Give An Indication Of The Layout Only.

LOCAL AUTHORITY
South Lanarkshire