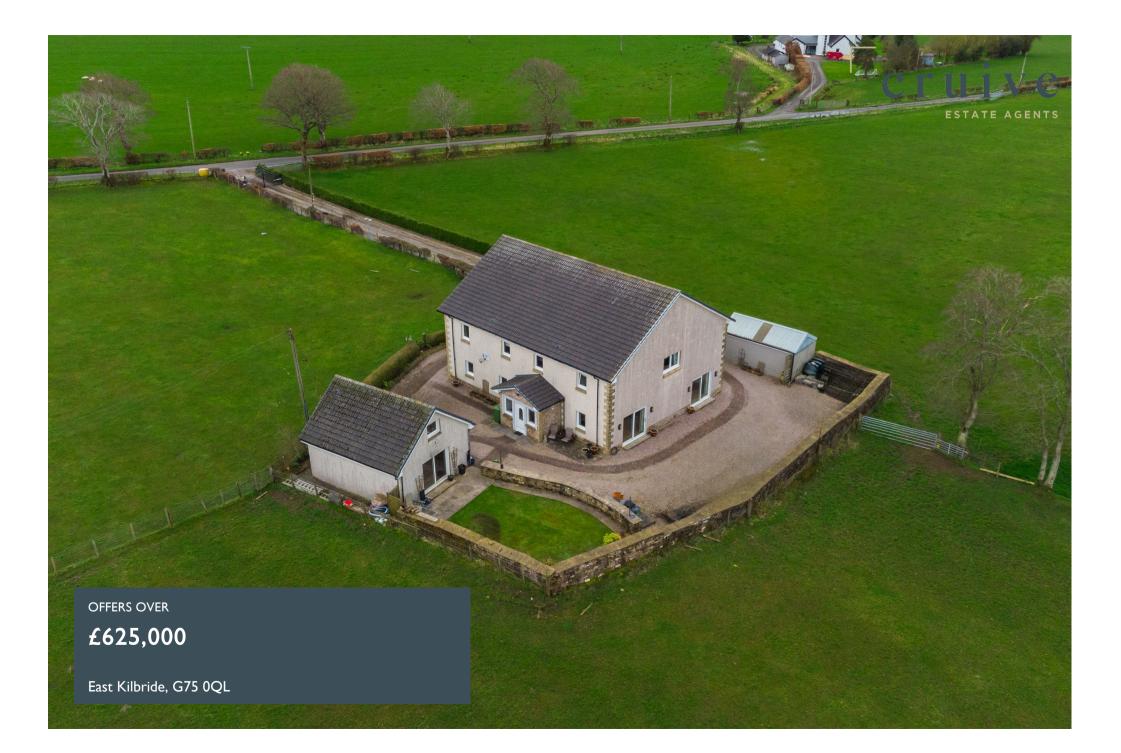

## **PROPERTY SUMMARY**

Benlairs House is an exceptional detached country home extending to circa 3800sqft, surrounded by generous gated garden grounds, and nestled within beautiful Lanarkshire countryside. Whilst enjoying the advantages of a rural setting, the location of this stunning home remains conveniently close to both Strathaven and East Kilbride.