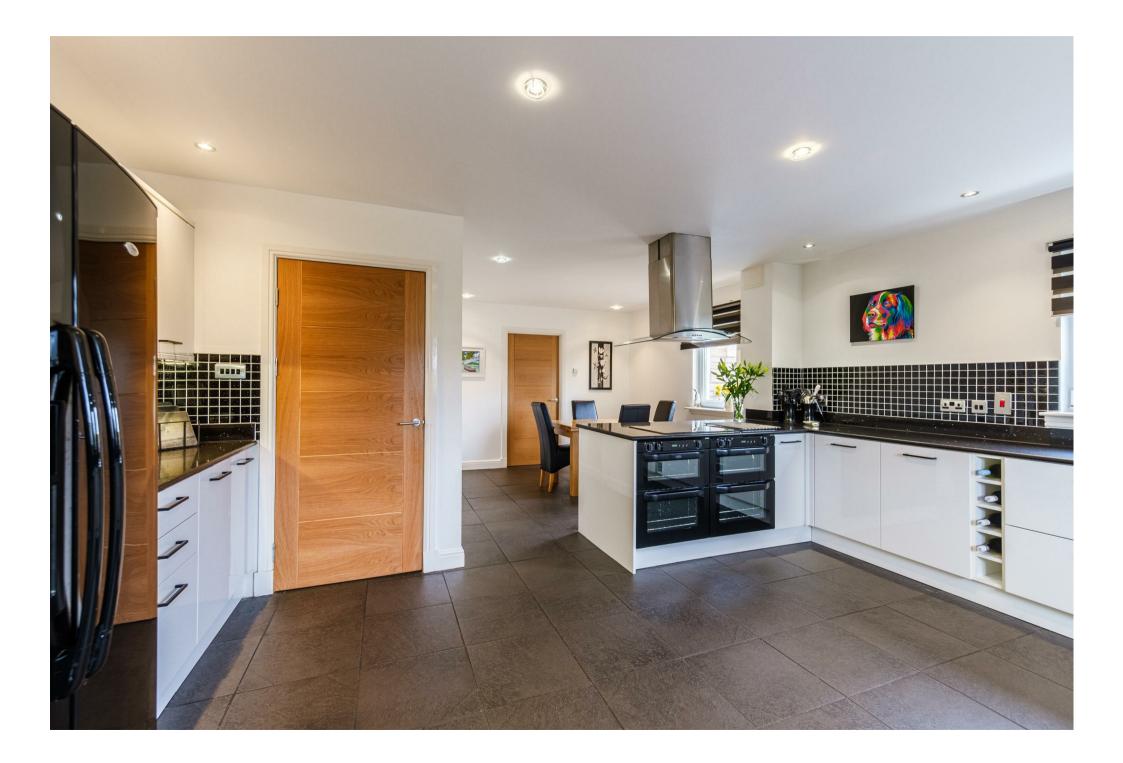

Upon entering this lovely family home via an entrance vestibule, the ground floor accommodation extends to broad and welcoming central reception hallway, living room/bedroom five, formal lounge and dining room with two sets of patio doors leading onto gardens, dining kitchen with integral appliances, utility room, rear porch/boot room and three-piece shower room.