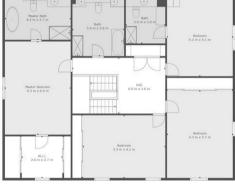

On the upper level the well-appointed apartments are accessed from a galleried hallway. The accommodation consists of family five-piece bathroom with 'his and her' wash hand basins, four double bedrooms; master with luxury en-suite bathroom and dressing room; bedroom two with en-suite shower room. The considerable attic space which could potentially be converted subject to necessary planning can be accessed via a Ramsay ladder from the upper landing.

cruive

TOTAL: 383 m2 FLOOR 1: 211 m2, FLOOR 2: 172 m2 EXCLUDED AREAS: PORCH: 5 m2, " ": 18 m2, LOW CEILING: 12 m2, ATTIC: 11 m2

This Floorplan Is Intended To Give An Indication Of The Layout Only.

LOCAL AUTHORITY
South Lanarkshire