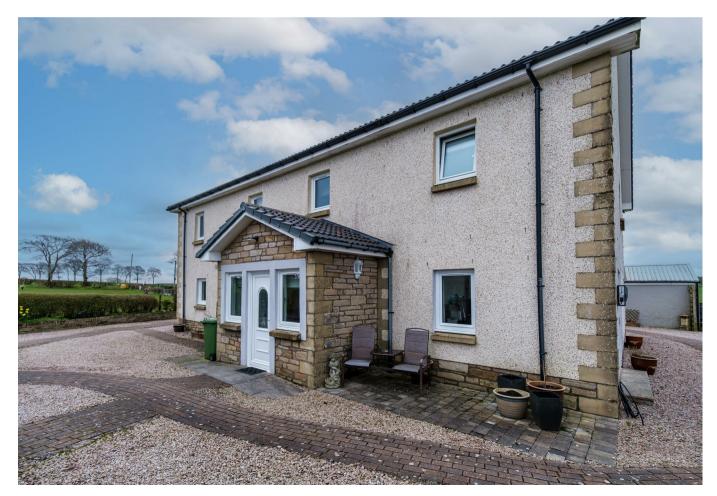

Upon entering this lovely family home via an entrance vestibule, the ground floor accommodation extends to broad and welcoming central reception hallway, living room/bedroom five, formal lounge and dining room with two sets of patio doors leading onto gardens, dining kitchen with integral appliances, utility room, rear porch/boot room and three-piece shower room.