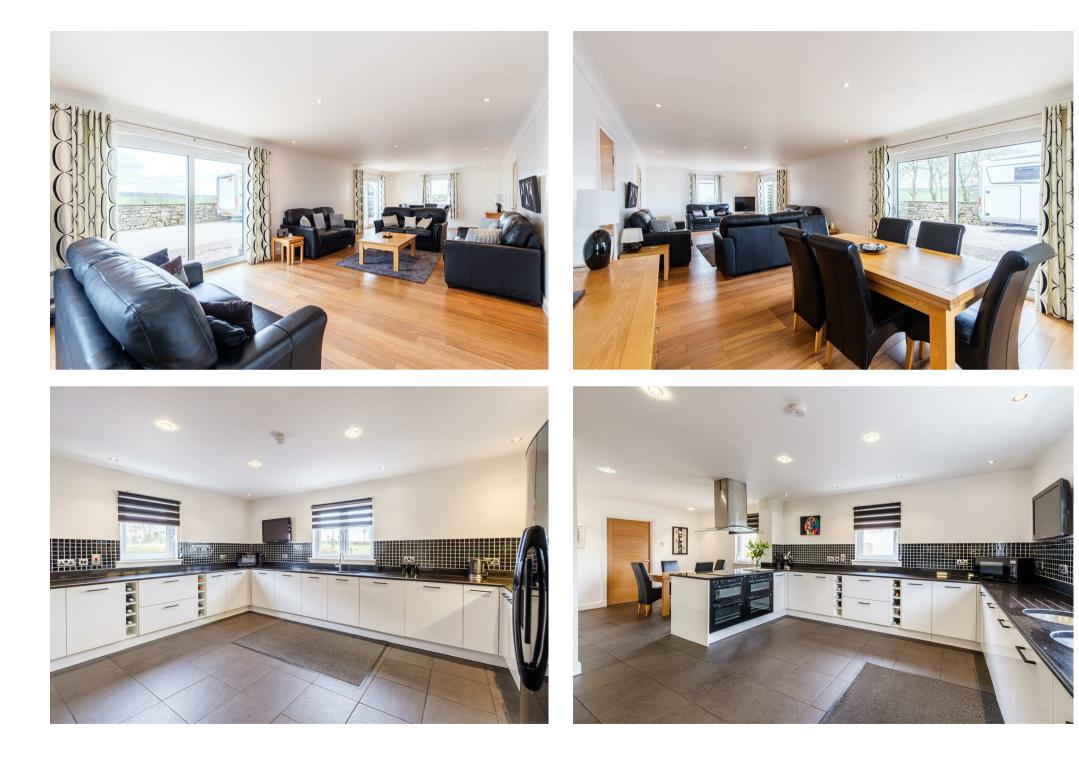

Upon entering this lovely family home via an entrance vestibule, the ground floor accommodation extends to broad and welcoming central reception hallway, living room/bedroom five, formal lounge and dining room with two sets of patio doors leading onto gardens, dining kitchen with integral appliances, utility room, rear porch/boot room and three-piece shower room.