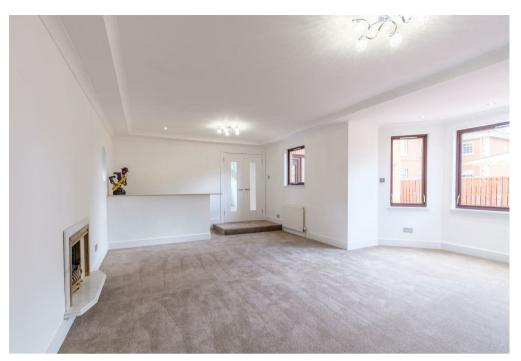

In more detail the accommodation comprises, on the ground floor, entrance vestibule, outstanding double height reception hallway with cloaks/wc off, formal entertaining lounge with bar area and patio doors to garden, dining room, sitting room/bedroom five with patio doors leading to rear garden, stunning fitted kitchen with centre island and integrated appliances open to double height dining and family area with patio doors and picture window facing onto the garden.