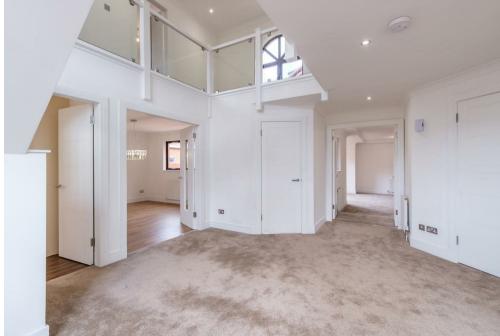

On the upper level accessed via feature staircase with glass balustrade is a galleried upper hallway, four well-proportioned bedrooms; master en-suite shower room and a luxury four-piece family bathroom. A dramatic full length windows spanning both floors allows natural light to flood into the already bright and airy space.