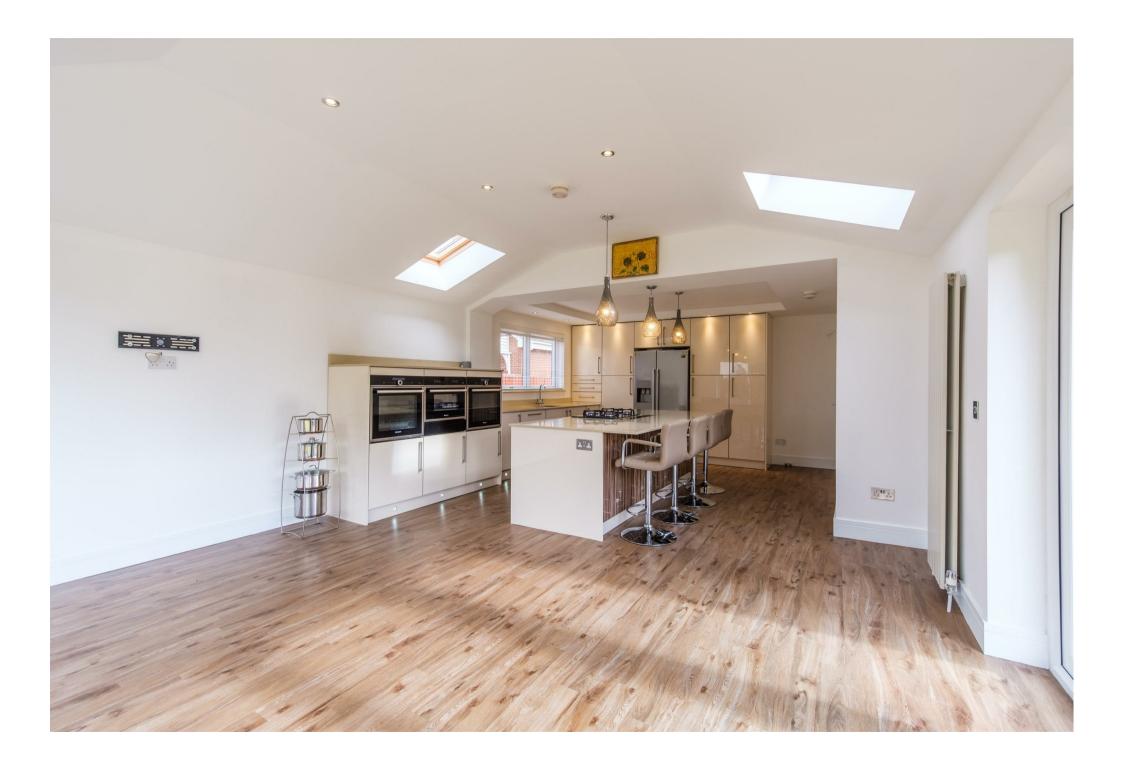

In more detail the accommodation comprises, on the ground floor, entrance vestibule, outstanding double height reception hallway with cloaks/wc off, formal entertaining lounge with bar area and patio doors to garden, dining room, sitting room/bedroom five with patio doors leading to rear garden, stunning fitted kitchen with centre island and integrated appliances open to double height dining and family area with patio doors and picture window facing onto the garden.