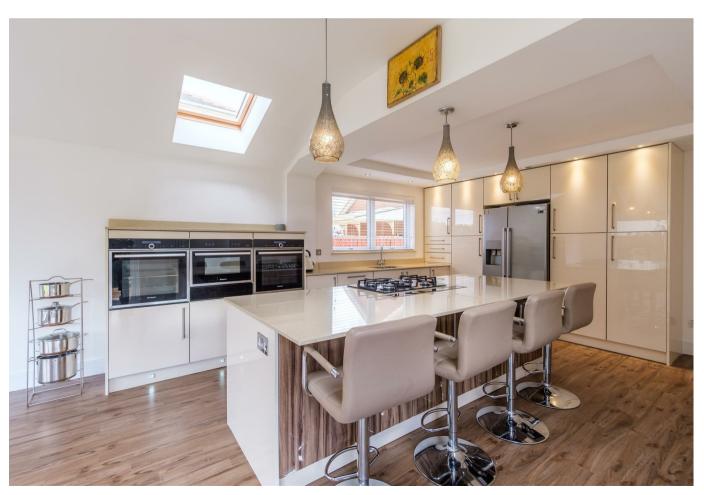

In more detail the accommodation comprises, on the ground floor, entrance vestibule, outstanding double height reception hallway with cloaks/wc off, formal entertaining lounge with bar area and patio doors to garden, dining room, sitting room/bedroom five with patio doors leading to rear garden, stunning fitted kitchen with centre island and integrated appliances open to double height dining and family area with patio doors and picture window facing onto the garden.