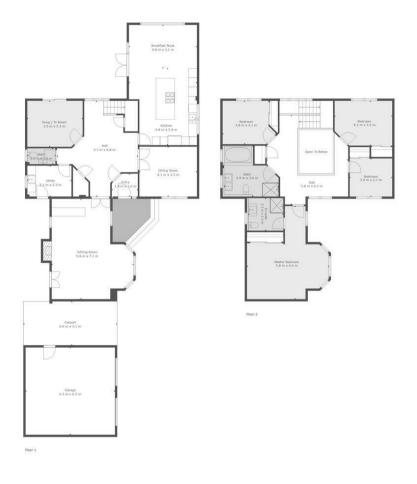

#### TOTAL: 251 m2 FLOOR 1: 142 m2, FLOOR 2: 109 m2 EXCLUDED AREAS: " ": 7 m2, GARAGE: 39 m2, CARPORT: 21 m2, FIREPLACE: 1 m2, OPEN TO BELOW: 8 m2

This Floorplan Is Intended To Give An Indication Of The Layout Only.