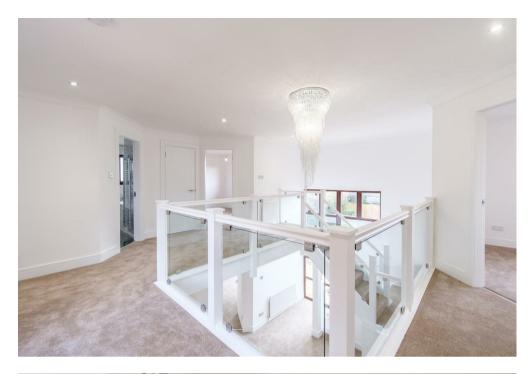

On the upper level accessed via feature staircase with glass balustrade is a galleried upper hallway, four well-proportioned bedrooms; master en-suite shower room and a luxury four-piece family bathroom. A dramatic full length windows spanning both floors allows natural light to flood into the already bright and airy space.