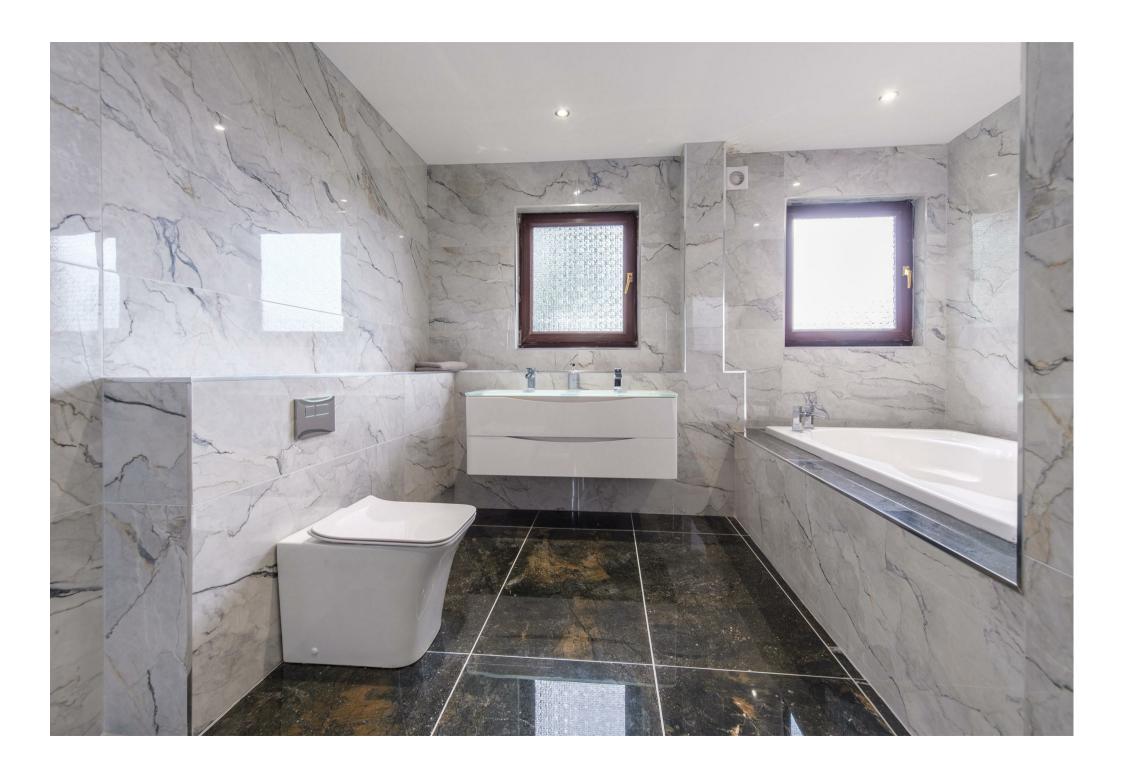

On the upper level accessed via feature staircase with glass balustrade is a galleried upper hallway, four well-proportioned bedrooms; master en-suite shower room and a luxury four-piece family bathroom. A dramatic full length windows spanning both floors allows natural light to flood into the already bright and airy space.