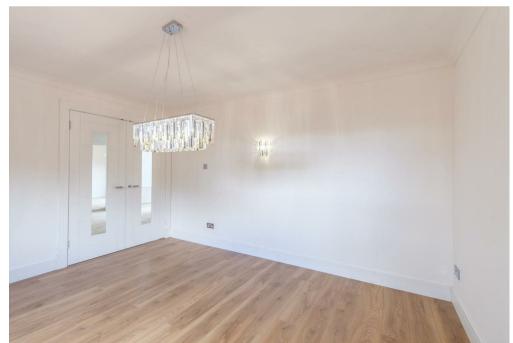

In more detail the accommodation comprises, on the ground floor, entrance vestibule, outstanding double height reception hallway with cloaks/wc off, formal entertaining lounge with bar area and patio doors to garden, dining room, sitting room/bedroom five with patio doors leading to rear garden, stunning fitted kitchen with centre island and integrated appliances open to double height dining and family area with patio doors and picture window facing onto the garden.

On the upper level accessed via feature staircase with glass balustrade is a galleried upper hallway, four well-proportioned bedrooms; master en-suite shower room and a luxury four-piece family bathroom. A dramatic full length windows spanning both floors allows natural light to flood into the already bright and airy space.