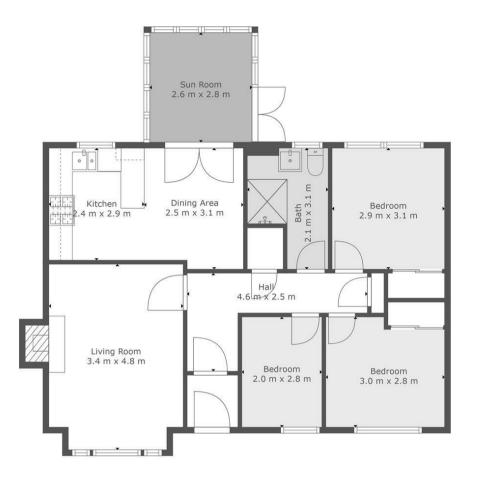

#### TOTAL: 74 m2 FLOOR 1: 74 m2 EXCLUDED AREAS: SUN ROOM: 7 m2, FIREPLACE: 0 m2

This Floorplan Is Intended To Give An Indication Of The Layout Only.