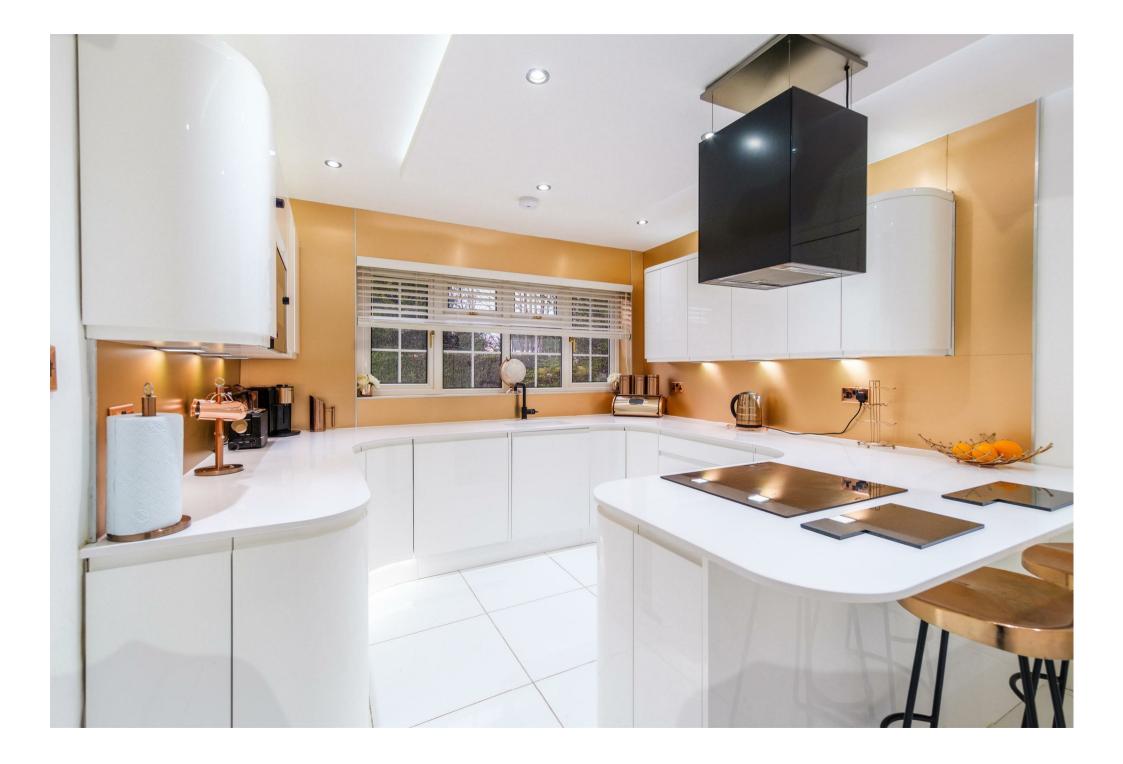

Of note is the luxury, bespoke kitchen. This incorporates a breakfast bar, complementary work top surfaces, co-ordinated splash back, and a range of appliances. Off an inner hallway with side door leading to the garden is a convenient utility/WC. Completing the ground floor level of apartments is a family/tv room, which may also serve as the fifth bedroom if required.