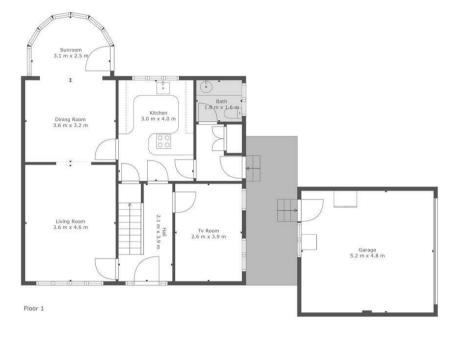

cruive

TOTAL: 143 m2 FLOOR 1: 75 m2, FLOOR 2: 68 m2 EXCLUDED AREAS: GARAGE: 25 m2, " ": 12 m2 This Floorplan is Intended To Give An Indication of The Layout Only.

▶ ≥