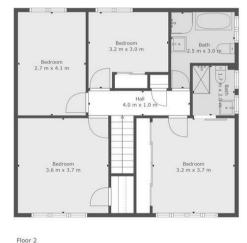

cruive

TOTAL: 143 m2 FLOOR 1: 75 m2, FLOOR 2: 68 m2 EXCLUDED AREAS: GARAGE: 25 m2, " ": 12 m2 This Floorplan is Intended To Give An Indication of The Layout Only.

▶ ≥