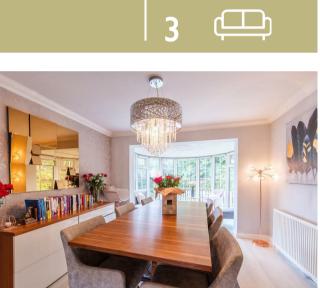

The generous accommodation extends to an immediately impressive, pillared entrance porch leading to a welcoming reception hallway, large formal lounge with focal point fireplace, well-presented dining room continuing further onto a stunning conservatory, which is positioned on an open plan basis and offers full height windows incorporating pleasant aspects over the well-tended landscaped gardens.