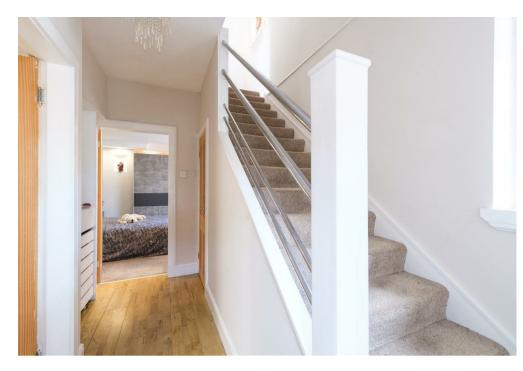

On the ground level the accommodation extends to welcoming hallway with stylish feature staircase leading to upper level. The modern fitted kitchen with integrated appliances and breakfast bar is open to a stunning living and dining space with snug/study area off and rear access to a useful canopied patio area. Also on the ground floor is a front facing double bedroom and cloaks/wc.