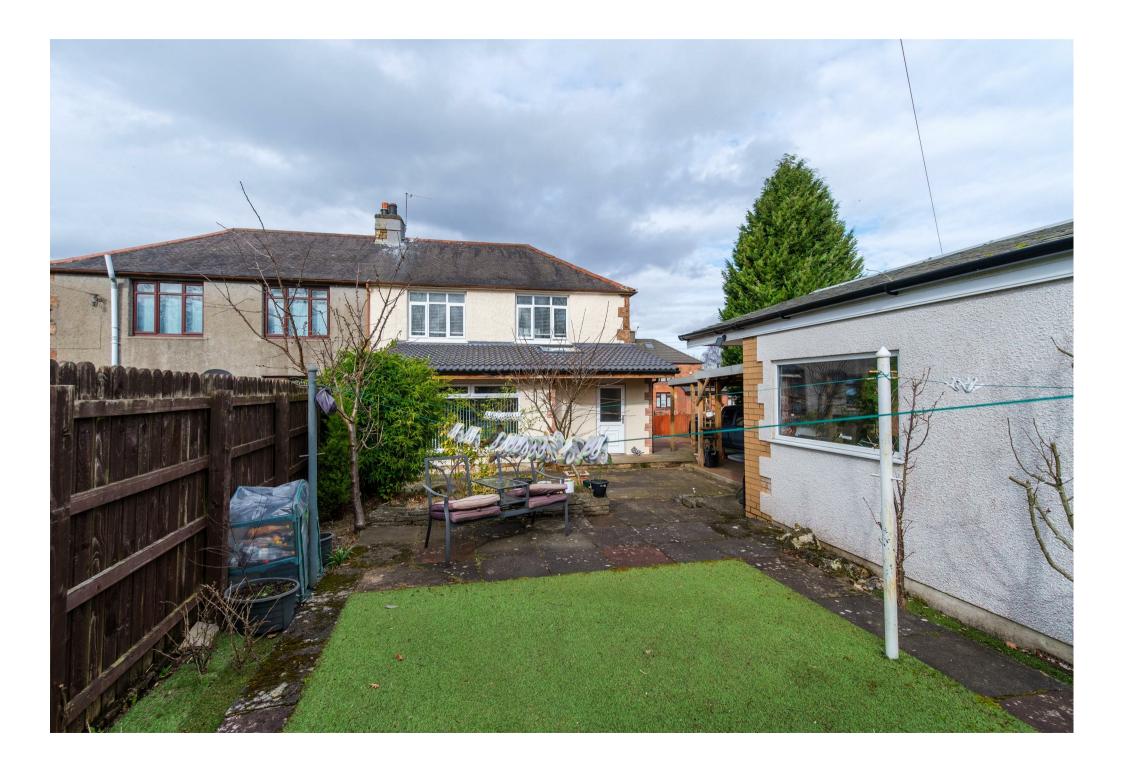

## **PROPERTY SUMMARY**

This beautifully extended traditional semi-detached villa offers well proportioned family accommodation throughout and enjoys a South facing rear garden backing onto a dog walking area before the tree lined seclusion of Trinity High School's playing fields. The property also has the advantage of a substantial detached garage, car port and fully monoblocked driveway for multiple cars.

The property has a modern specification which includes a system of gas fired central heating with recently replaced (2024) boiler, double glazing and fresh modern décor. The rear garden is low maintenance with artificial grass drying green