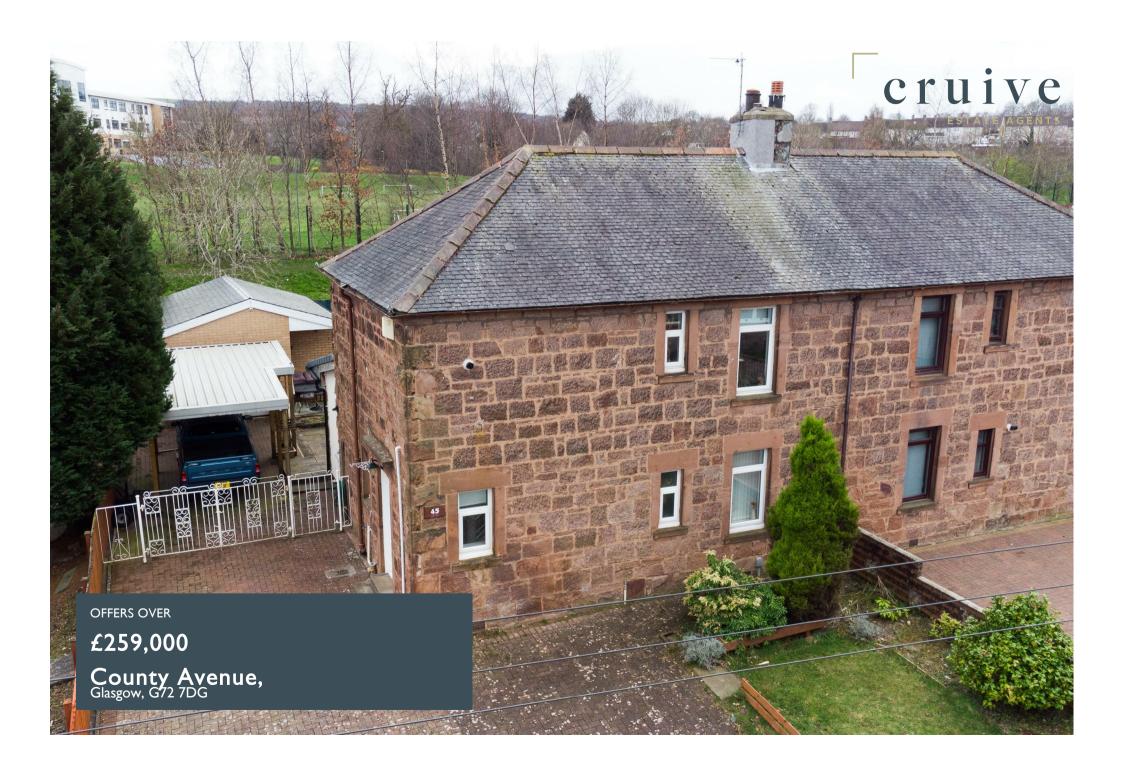

## **PROPERTY SUMMARY**

This beautifully extended traditional semi-detached villa offers well proportioned family accommodation throughout and enjoys a South facing rear garden backing onto a dog walking area before the tree lined seclusion of Trinity High School's playing fields. The property also has the advantage of a substantial detached garage, car port and fully monoblocked driveway for multiple cars.

On the ground level the accommodation extends to welcoming hallway with stylish feature staircase leading to upper level. The modern fitted kitchen with integrated appliances and breakfast bar is open to a stunning living and dining space with snug/study area off and rear access to a useful canopied patio area. Also on the ground floor is a front facing double bedroom and cloaks/wc.