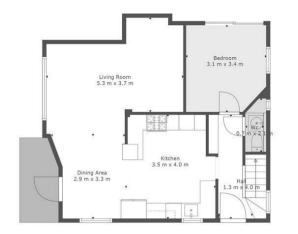

On the ground level the accommodation extends to welcoming hallway with stylish feature staircase leading to upper level. The modern fitted kitchen with integrated appliances and breakfast bar is open to a stunning living and dining space with snug/study area off and rear access to a useful canopied patio area. Also on the ground floor is a front facing double bedroom and cloaks/wc.

3

Floor 2

Floor 3

Floor 1

cruive

TOTAL: 126 m2 Below Ground: 24 m2, FLOOR 2: 61 m2, FLOOR 3: 41 m2 EXCLUDED AREAS: " ": 19 m2

This Floorplan Is Intended To Give An Indication Of The Layout Only.

LOCAL AUTHORITY
South Lanarkshire