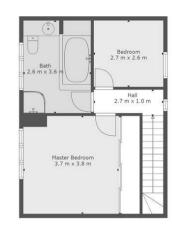

The apartments on the upper floor consist of rear facing double master bedroom, a third bedroom and a beautiful four piece bathroom with feature bath and separate shower. The attic can be accessed via a hatch on the upper landing.

3

Floor 2

Floor 3

Floor 1

cruive

TOTAL: 126 m2 Below Ground: 24 m2, FLOOR 2: 61 m2, FLOOR 3: 41 m2 EXCLUDED AREAS: " ": 19 m2

This Floorplan Is Intended To Give An Indication Of The Layout Only.

LOCAL AUTHORITY
South Lanarkshire