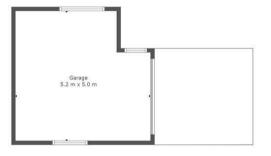

## **PROPERTY SUMMARY**

This beautifully extended traditional semi-detached villa offers well proportioned family accommodation throughout and enjoys a South facing rear garden backing onto a dog walking area before the tree lined seclusion of Trinity High School's playing fields. The property also has the advantage of a substantial detached garage, car port and fully monoblocked driveway for multiple cars.

3

Floor 2

Floor 3

Floor 1

cruive

TOTAL: 126 m2 Below Ground: 24 m2, FLOOR 2: 61 m2, FLOOR 3: 41 m2 EXCLUDED AREAS: " ": 19 m2

This Floorplan Is Intended To Give An Indication Of The Layout Only.

LOCAL AUTHORITY
South Lanarkshire