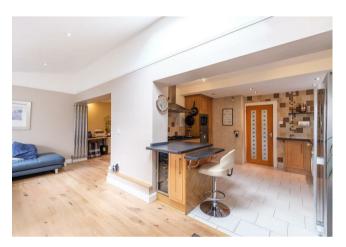

On the ground level the accommodation extends to welcoming hallway with stylish feature staircase leading to upper level. The modern fitted kitchen with integrated appliances and breakfast bar is open to a stunning living and dining space with snug/study area off and rear access to a useful canopied patio area. Also on the ground floor is a front facing double bedroom and cloaks/wc.