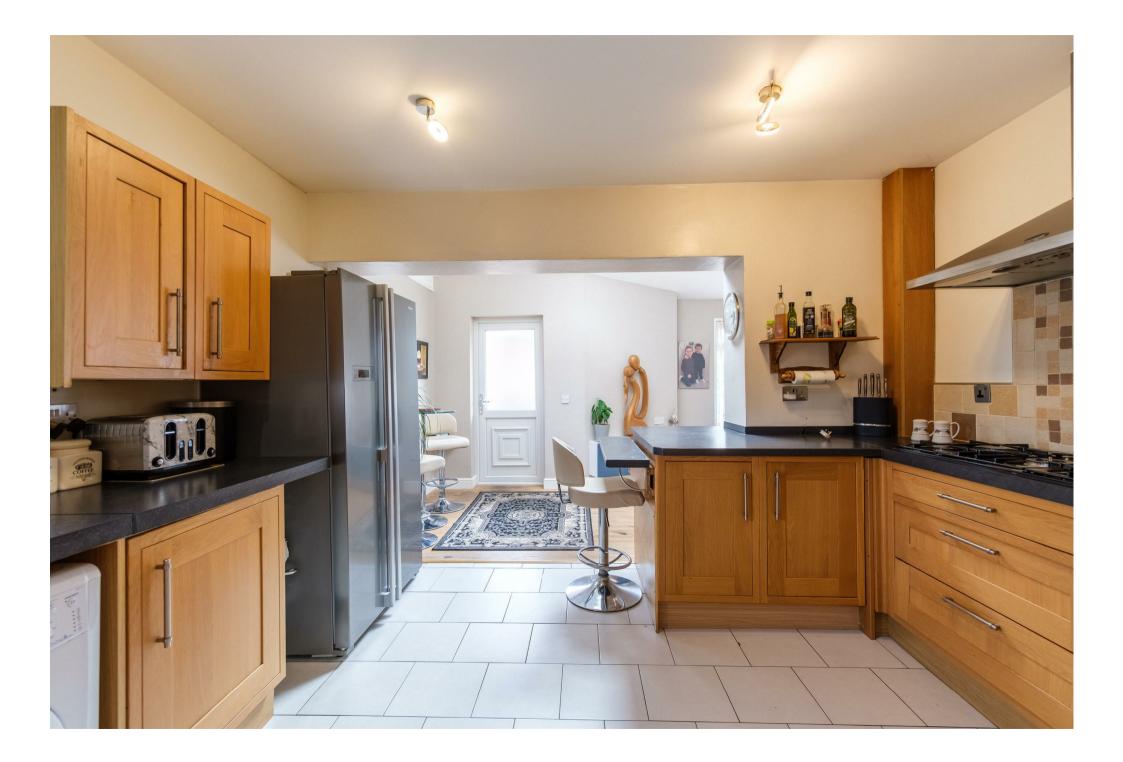

On the ground level the accommodation extends to welcoming hallway with stylish feature staircase leading to upper level. The modern fitted kitchen with integrated appliances and breakfast bar is open to a stunning living and dining space with snug/study area off and rear access to a useful canopied patio area. Also on the ground floor is a front facing double bedroom and cloaks/wc.