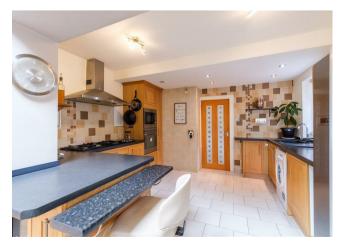

On the ground level the accommodation extends to welcoming hallway with stylish feature staircase leading to upper level. The modern fitted kitchen with integrated appliances and breakfast bar is open to a stunning living and dining space with snug/study area off and rear access to a useful canopied patio area. Also on the ground floor is a front facing double bedroom and cloaks/wc.