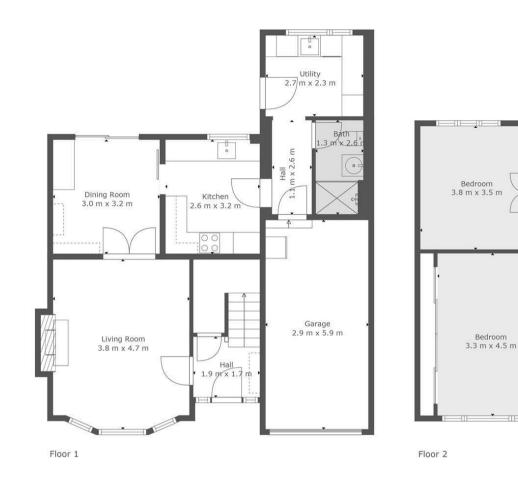

cruive

TOTAL: 106 m2 FLOOR 1: 59 m2, FLOOR 2: 47 m2 EXCLUDED AREAS: GARAGE: 17 m2, FIREPLACE: 0 m2 This Floorplan Is Intended To Give An Indication of The Layout Only. LOCAL AUTHORITY
South Lanarkshire