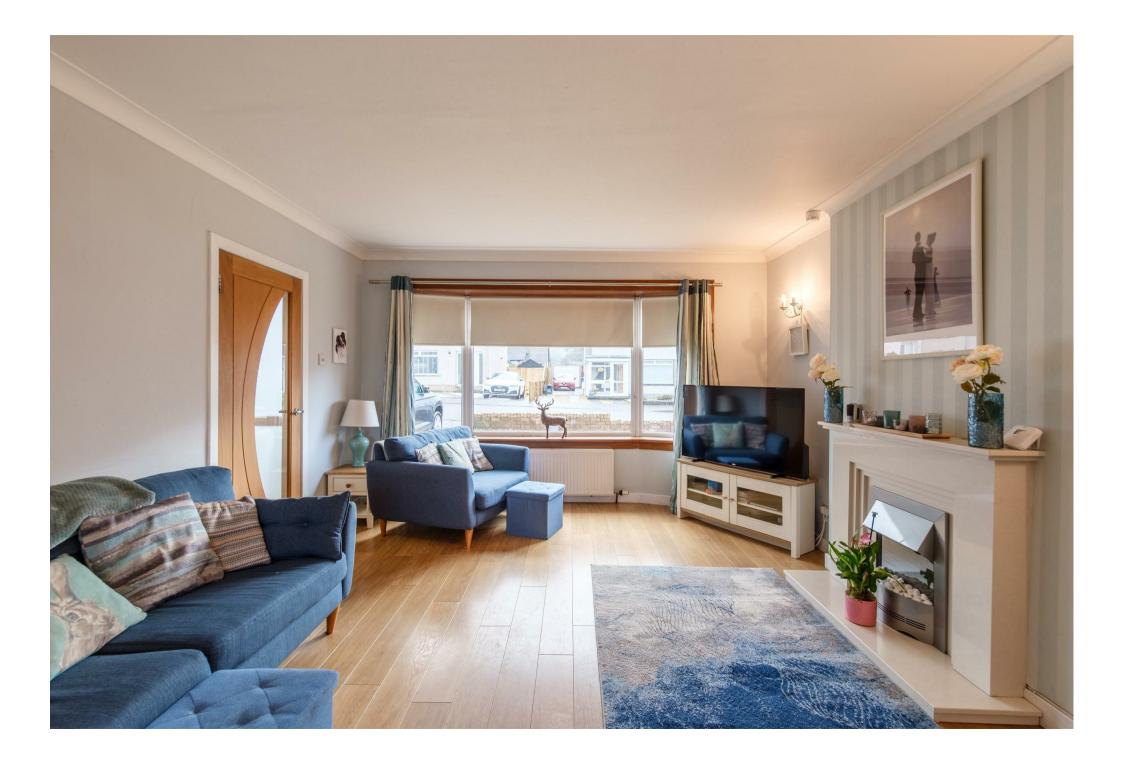

The accommodation extends to a welcoming reception hallway with large walk-in storage, bright and beautifully presented formal lounge incorporating focal point fireplace, French doors leading to a versatile dining/family room complete with patio doors leading directly to the rear gardens.

Accessed via dining/family room is a well-equipped modern fitted kitchen with a range of appliances. Forming the professionally extended addition to this impressive family home is the inner hallway, in turn providing direct access to the integral garage, fitted utility room and a convenient shower room featuring a modern low set W.C, wash hand basin and shower cubicle.