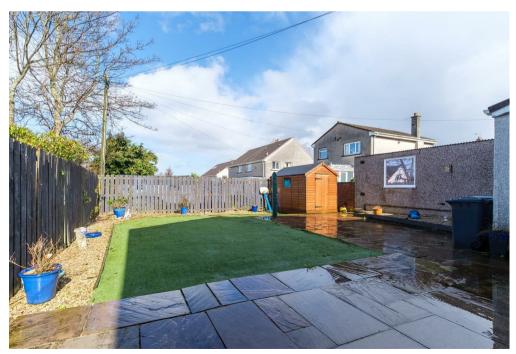

The accommodation extends to a welcoming reception hallway with large walk-in storage, bright and beautifully presented formal lounge incorporating focal point fireplace, French doors leading to a versatile dining/family room complete with patio doors leading directly to the rear gardens.