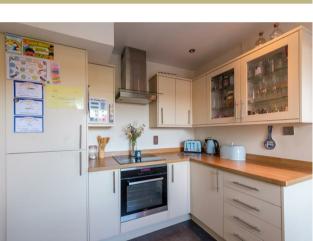

Accessed via dining/family room is a well-equipped modern fitted kitchen with a range of appliances. Forming the professionally extended addition to this impressive family home is the inner hallway, in turn providing direct access to the integral garage, fitted utility room and a convenient shower room featuring a modern low set W.C, wash hand basin and shower cubicle.