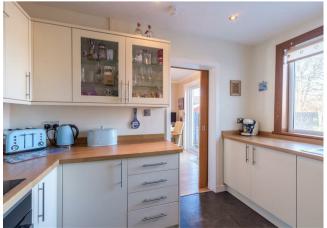

Accessed via dining/family room is a well-equipped modern fitted kitchen with a range of appliances. Forming the professionally extended addition to this impressive family home is the inner hallway, in turn providing direct access to the integral garage, fitted utility room and a convenient shower room featuring a modern low set W.C, wash hand basin and shower cubicle.