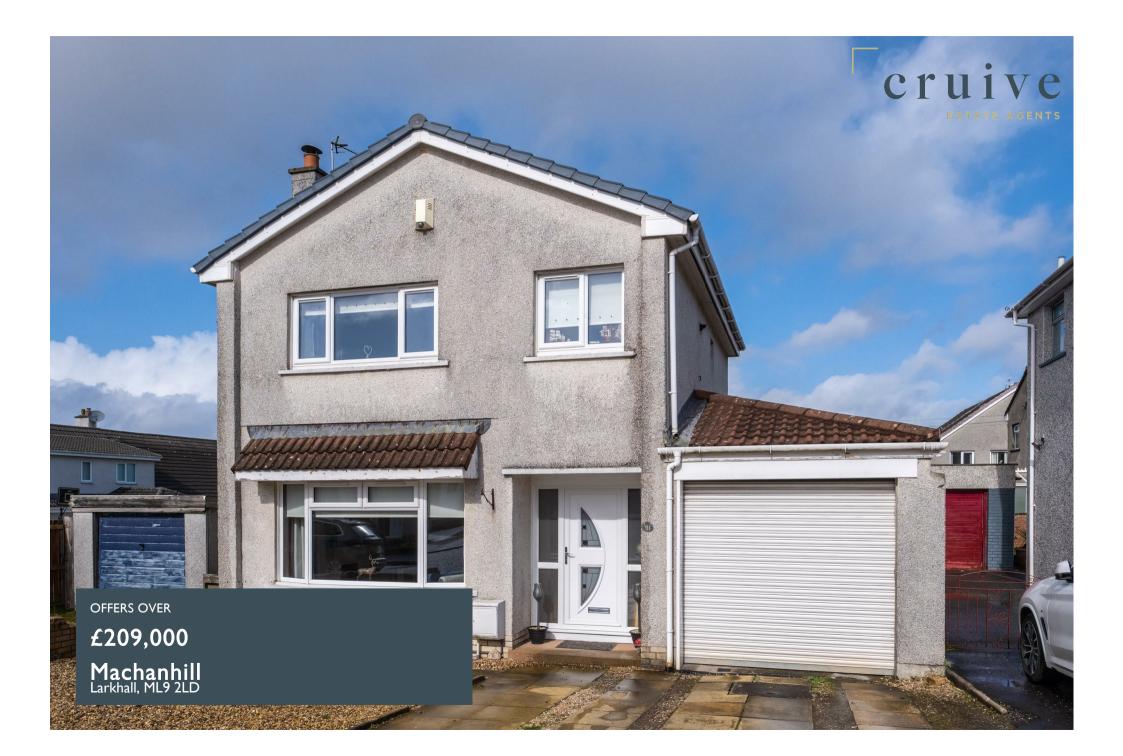

## **PROPERTY SUMMARY**

Situated within a highly sought-after residential locale, this extended detached villa has been maintained to an exacting standard throughout. This seldom available property boasts well proportioned living accommodation, generous gardens and integral garage.

The accommodation extends to a welcoming reception hallway with large walk-in storage, bright and beautifully presented formal lounge incorporating focal point fireplace, French doors leading to a versatile dining/family room complete with patio doors leading directly to the rear gardens.

Accessed via dining/family room is a well-equipped modern fitted kitchen with a range of appliances. Forming the professionally extended addition to this impressive family home is the inner hallway, in turn providing direct access to the integral garage, fitted utility room and a convenient shower room featuring a modern low set W.C, wash hand basin and shower cubicle.