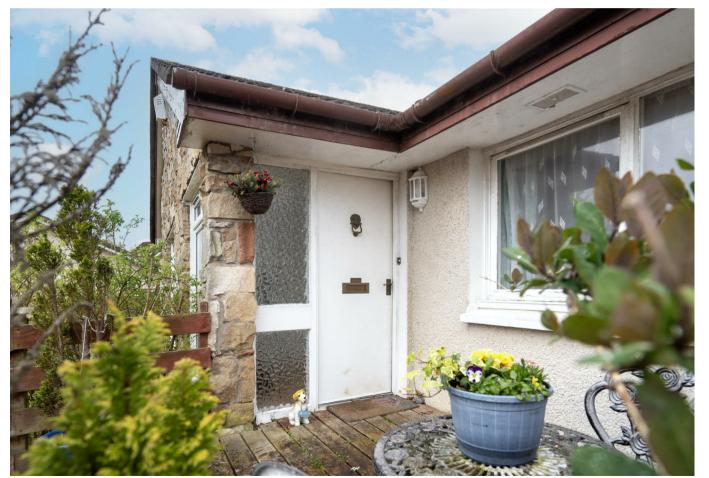

The accommodation comprises entrance vestibule/porch, welcoming reception hallway, generous front facing lounge with feature stone fireplace and floor to ceiling picture window allowing in an abundance of light, dining size kitchen with access to rear garden, utility room also providing access to garden and shower room.