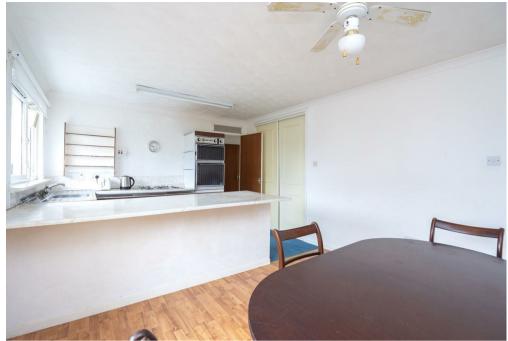

The accommodation comprises entrance vestibule/porch, welcoming reception hallway, generous front facing lounge with feature stone fireplace and floor to ceiling picture window allowing in an abundance of light, dining size kitchen with access to rear garden, utility room also providing access to garden and shower room.