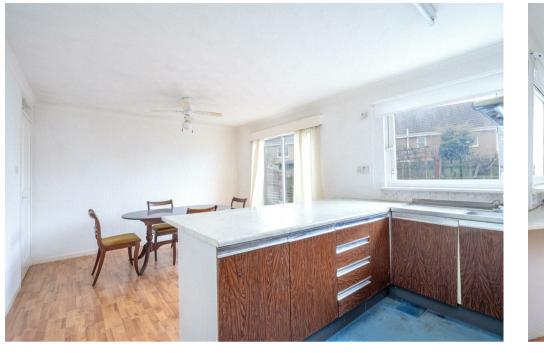

The accommodation comprises entrance vestibule/porch, welcoming reception hallway, generous front facing lounge with feature stone fireplace and floor to ceiling picture window allowing in an abundance of light, dining size kitchen with access to rear garden, utility room also providing access to garden and shower room.