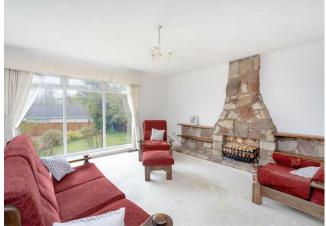

The accommodation comprises entrance vestibule/porch, welcoming reception hallway, generous front facing lounge with feature stone fireplace and floor to ceiling picture window allowing in an abundance of light, dining size kitchen with access to rear garden, utility room also providing access to garden and shower room.