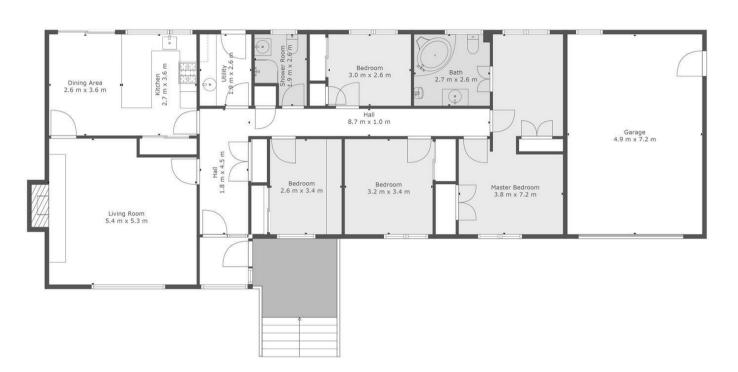

The accommodation comprises entrance vestibule/porch, welcoming reception hallway, generous front facing lounge with feature stone fireplace and floor to ceiling picture window allowing in an abundance of light, dining size kitchen with access to rear garden, utility room also providing access to garden and shower room.

The property was originally constructed with five bedrooms, however at present there is access between bedrooms four and five to create a considerable master suite with dressing room and en-suite bathroom. This access could of course be blocked to separate the two rooms.

cruive

cruive

ESTATE AGENTS

TOTAL: 146 m2 FLOOR 1: 146 m2 EXCLUDED AREAS: GARAGE: 35 m2, ": 8 m2, FIREPLACE: 1 m2 This Floorplan is Intended To Give An Indication Of The Layout Only.

OFFICE ADDRESS

9 Townhead Street Strathaven ML10 6AB OFFICE DETAILS 01357 510088 judithmcgill@cruiveestateagents.co.uk