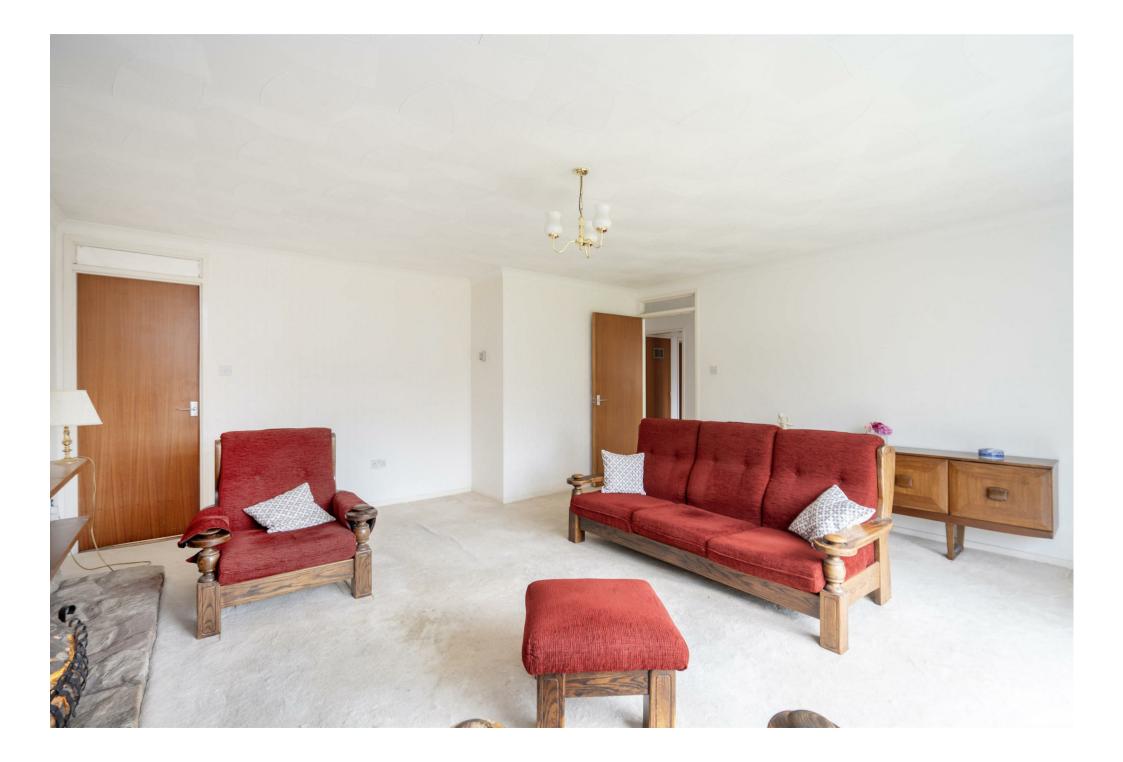

The accommodation comprises entrance vestibule/porch, welcoming reception hallway, generous front facing lounge with feature stone fireplace and floor to ceiling picture window allowing in an abundance of light, dining size kitchen with access to rear garden, utility room also providing access to garden and shower room.