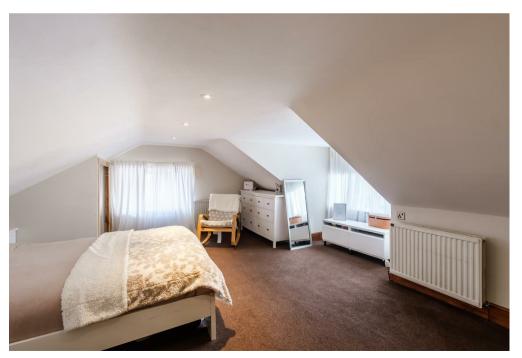

The upper level is accessed via a staircase with feature glass and oak bannister and leads to two further bedrooms; master with built in eaves storage. Additional eaves storage is located on the upper landing