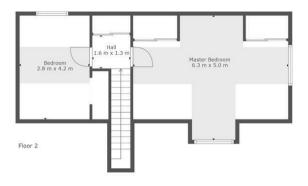

The upper level is accessed via a staircase with feature glass and oak bannister and leads to two further bedrooms; master with built in eaves storage. Additional eaves storage is located on the upper landing

#### TOTAL: 115 m2 FLOOR 1: 88 m2, FLOOR 2: 27 m2 EXCLUDED AREAS: LOW CEILING: 23 m2

This Floorplan Is Intended To Give An Indication Of The Layout Only.

9 Townhead Street Strathaven MLI0 6AB