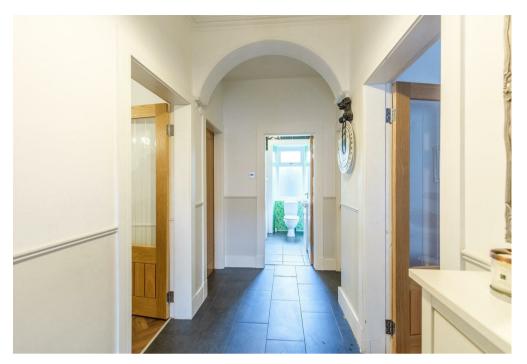

On the lower level the deceptively spacious accommodation comprises entrance vestibule leading to a welcoming entrance hallway with traditional decorative archway, front facing lounge with log burning stove, three piece bathroom with over bath shower. formal dining room leading to kitchen with access to rear garden and two double bedrooms; one of which is currently being used as a family/play room.