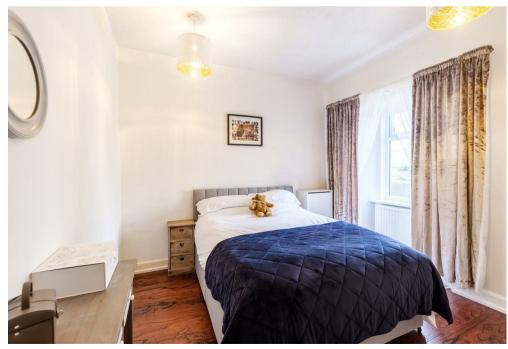

The upper level is accessed via a staircase with feature glass and oak bannister and leads to two further bedrooms; master with built in eaves storage. Additional eaves storage is located on the upper landing