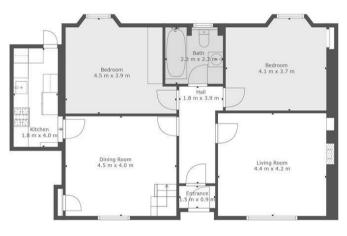

On the lower level the deceptively spacious accommodation comprises entrance vestibule leading to a welcoming entrance hallway with traditional decorative archway, front facing lounge with log burning stove, three piece bathroom with over bath shower. formal dining room leading to kitchen with access to rear garden and two double bedrooms; one of which is currently being used as a family/play room.

#### TOTAL: 115 m2 FLOOR 1: 88 m2, FLOOR 2: 27 m2 EXCLUDED AREAS: LOW CEILING: 23 m2

This Floorplan Is Intended To Give An Indication Of The Layout Only.

9 Townhead Street Strathaven MLI0 6AB