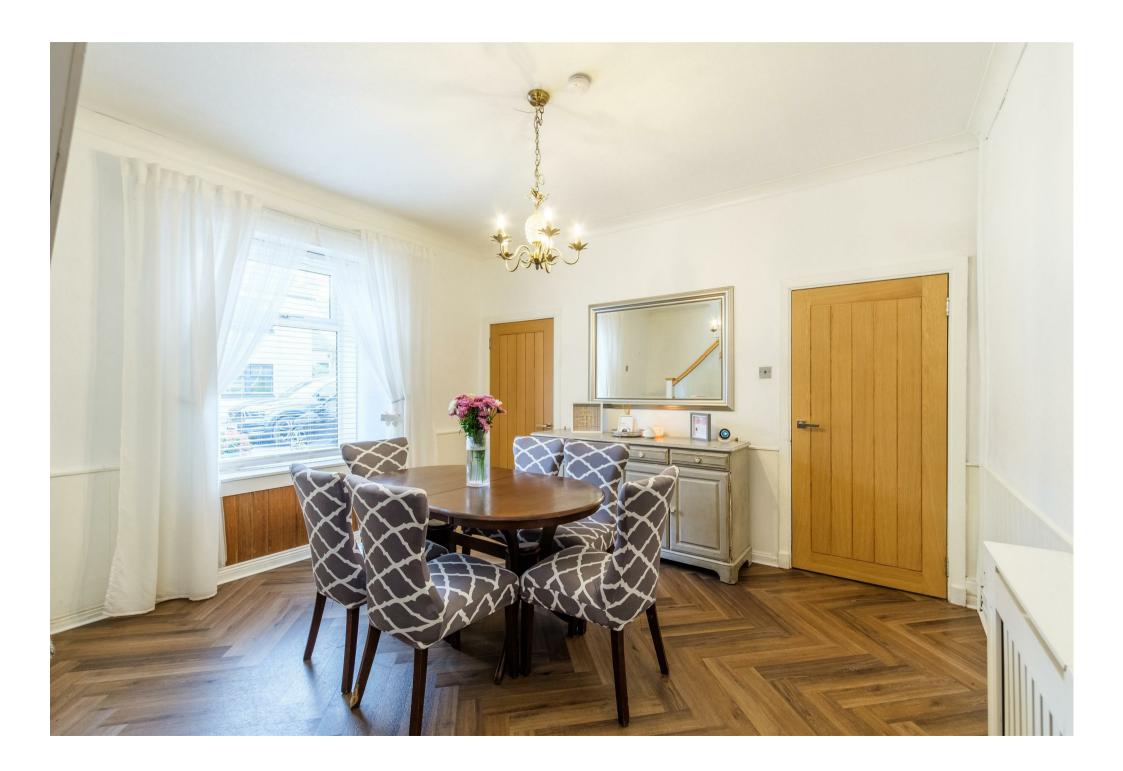

On the lower level the deceptively spacious accommodation comprises entrance vestibule leading to a welcoming entrance hallway with traditional decorative archway, front facing lounge with log burning stove, three piece bathroom with over bath shower. formal dining room leading to kitchen with access to rear garden and two double bedrooms; one of which is currently being used as a family/play room.