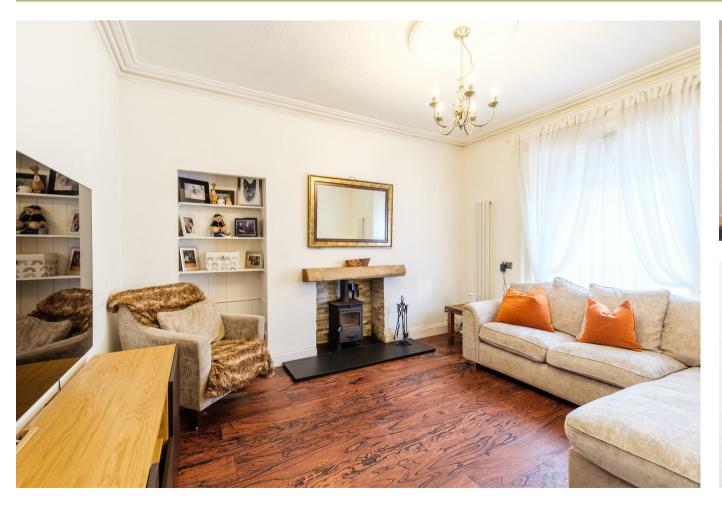

On the lower level the deceptively spacious accommodation comprises entrance vestibule leading to a welcoming entrance hallway with traditional decorative archway, front facing lounge with log burning stove, three piece bathroom with over bath shower. formal dining room leading to kitchen with access to rear garden and two double bedrooms; one of which is currently being used as a family/play room.