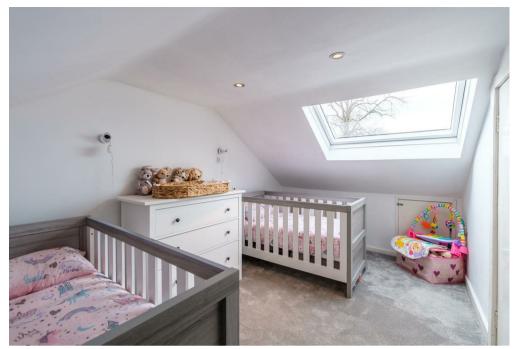

On the lower level the deceptively spacious accommodation comprises entrance vestibule leading to a welcoming entrance hallway with traditional decorative archway, front facing lounge with log burning stove, three piece bathroom with over bath shower. formal dining room leading to kitchen with access to rear garden and two double bedrooms; one of which is currently being used as a family/play room.