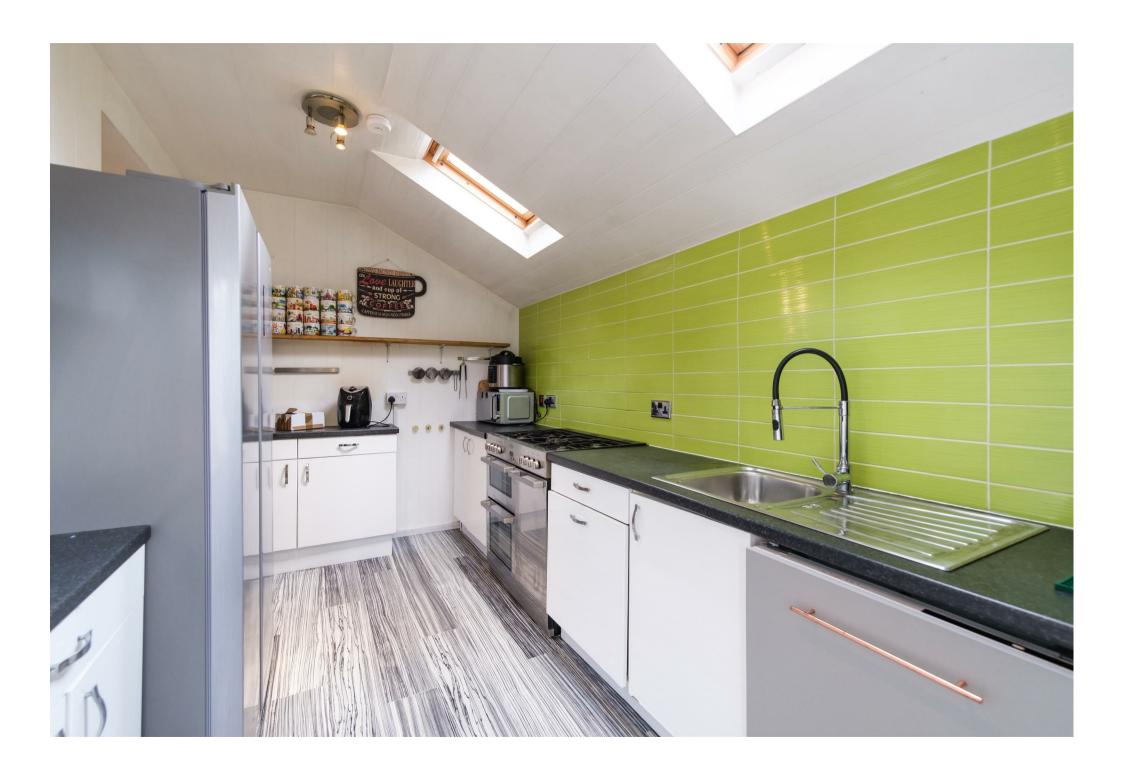

On the lower level the deceptively spacious accommodation comprises entrance vestibule leading to a welcoming entrance hallway with traditional decorative archway, front facing lounge with log burning stove, three piece bathroom with over bath shower. formal dining room leading to kitchen with access to rear garden and two double bedrooms; one of which is currently being used as a family/play room.