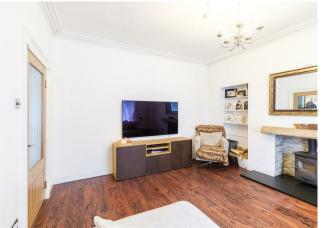

On the lower level the deceptively spacious accommodation comprises entrance vestibule leading to a welcoming entrance hallway with traditional decorative archway, front facing lounge with log burning stove, three piece bathroom with over bath shower. formal dining room leading to kitchen with access to rear garden and two double bedrooms; one of which is currently being used as a family/play room.