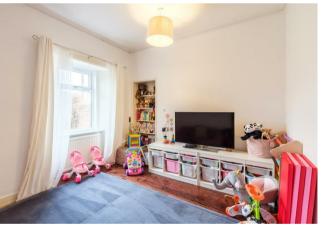

On the lower level the deceptively spacious accommodation comprises entrance vestibule leading to a welcoming entrance hallway with traditional decorative archway, front facing lounge with log burning stove, three piece bathroom with over bath shower. formal dining room leading to kitchen with access to rear garden and two double bedrooms; one of which is currently being used as a family/play room.