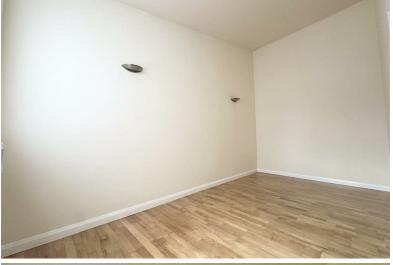

# **DIMENSIONS**

Open Plan Living, Dining, Kitchen 14'2 x 19'5 (4.32m x 5.92m)

Bedroom 14'7 x 7'8 (4.45m x 2.34m)

Shower Room 5'5 x 4'10 (1.65m x 1.47m)

Total area: approx. 37.6 sq. metres (404.8 sq. feet)

### THE INSIDE STORY

*Nestled in a charming village location, this ground floor apartment offers* one level living. It also has the added benefit of no onward chain. Welcomed by a gated entrance and convenient parking, the property exudes a sense of privacy and security. Stepping through the front door, you are greeted by an open-plan living area that seamlessly combines a living space, dining area, and kitchen with integrated washer dryer and fridge, creating a versatile and inviting environment for daily living and entertaining. The layout is thoughtfully designed to maximise space and natural light, enhancing the overall ambiance of the home. This bungalow features one bedroom, providing a cosy and comfortable retreat, along with a well-appointed shower room for convenience. The new windows and door not only enhance the aesthetic appeal of the property but also contribute to improved energy efficiency and security. With its peaceful village setting, gated entrance and modern updates, this semi-detached bungalow presents a wonderful opportunity for those seeking a low-maintenance and charming home in a desirable location.