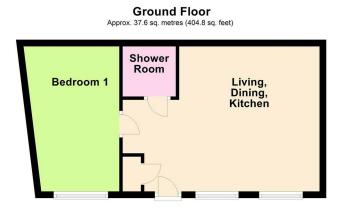

## FLOOR PLAN

# **DIMENSIONS**

Open Plan Living, Dining, Kitchen 14'2 x 19'5 (4.32m x 5.92m)

Bedroom 14'7 x 7'8 (4.45m x 2.34m)

Shower Room 5'5 x 4'10 (1.65m x 1.47m)

Total area: approx. 37.6 sq. metres (404.8 sq. feet)