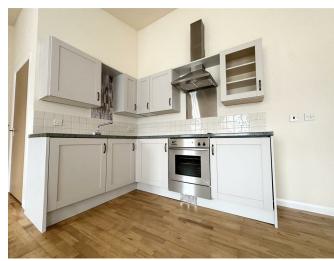

### THE INSIDE STORY

*Nestled in a charming village location, this ground floor apartment offers* one level living. It also has the added benefit of no onward chain. Welcomed by a gated entrance and convenient parking, the property exudes a sense of privacy and security. Stepping through the front door, you are greeted by an open-plan living area that seamlessly combines a living space, dining area, and kitchen with integrated washer dryer and fridge, creating a versatile and inviting environment for daily living and entertaining. The layout is thoughtfully designed to maximise space and natural light, enhancing the overall ambiance of the home. This bungalow features one bedroom, providing a cosy and comfortable retreat, along with a well-appointed shower room for convenience. The new windows and door not only enhance the aesthetic appeal of the property but also contribute to improved energy efficiency and security. With its peaceful village setting, gated entrance and modern updates, this semi-detached bungalow presents a wonderful opportunity for those seeking a low-maintenance and charming home in a desirable location.