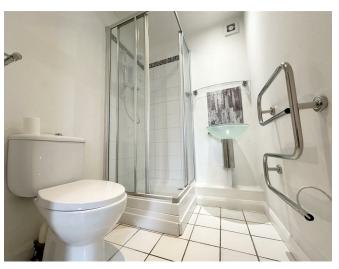

# **DIMENSIONS**

Open Plan Living, Dining, Kitchen 14'2 x 19'5 (4.32m x 5.92m)

Bedroom 14'7 x 7'8 (4.45m x 2.34m)

Shower Room 5'5 x 4'10 (1.65m x 1.47m)

Total area: approx. 37.6 sq. metres (404.8 sq. feet)

#### **OVERVIEW**

- · Semi Detached Bungalow
- Sought After Village Location
- · No Onward Chain
- · Gated Entrance & Parking
- · Open Plan Living, Dining, Kitchen
- · One Double Bedroom
- Shower Room
- · Leasehold
- EER Rating -E
- · Council Tax Band A

### THE INSIDE STORY

*Nestled in a charming village location, this ground floor apartment offers* one level living. It also has the added benefit of no onward chain. Welcomed by a gated entrance and convenient parking, the property exudes a sense of privacy and security. Stepping through the front door, you are greeted by an open-plan living area that seamlessly combines a living space, dining area, and kitchen with integrated washer dryer and fridge, creating a versatile and inviting environment for daily living and entertaining. The layout is thoughtfully designed to maximise space and natural light, enhancing the overall ambiance of the home. This bungalow features one bedroom, providing a cosy and comfortable retreat, along with a well-appointed shower room for convenience. The new windows and door not only enhance the aesthetic appeal of the property but also contribute to improved energy efficiency and security. With its peaceful village setting, gated entrance and modern updates, this semi-detached bungalow presents a wonderful opportunity for those seeking a low-maintenance and charming home in a desirable location.