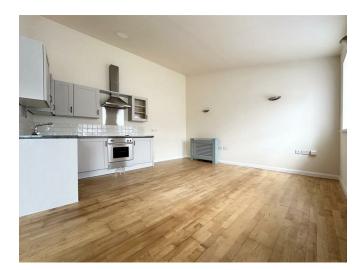

### THE INSIDE STORY

*Nestled in a charming village location, this ground floor apartment offers* one level living. It also has the added benefit of no onward chain. Welcomed by a gated entrance and convenient parking, the property exudes a sense of privacy and security. Stepping through the front door, you are greeted by an open-plan living area that seamlessly combines a living space, dining area, and kitchen with integrated washer dryer and fridge, creating a versatile and inviting environment for daily living and entertaining. The layout is thoughtfully designed to maximise space and natural light, enhancing the overall ambiance of the home. This bungalow features one bedroom, providing a cosy and comfortable retreat, along with a well-appointed shower room for convenience. The new windows and door not only enhance the aesthetic appeal of the property but also contribute to improved energy efficiency and security. With its peaceful village setting, gated entrance and modern updates, this semi-detached bungalow presents a wonderful opportunity for those seeking a low-maintenance and charming home in a desirable location.