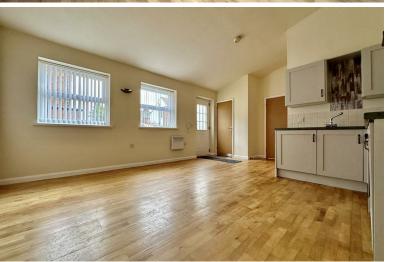

# **DIMENSIONS**

Open Plan Living, Dining, Kitchen 14'2 x 19'5 (4.32m x 5.92m)

Bedroom 14'7 x 7'8 (4.45m x 2.34m)

Shower Room 5'5 x 4'10 (1.65m x 1.47m)

Total area: approx. 37.6 sq. metres (404.8 sq. feet)

### THE INSIDE STORY

*Nestled in a charming village location, this ground floor apartment offers* one level living. It also has the added benefit of no onward chain. Welcomed by a gated entrance and convenient parking, the property exudes a sense of privacy and security. Stepping through the front door, you are greeted by an open-plan living area that seamlessly combines a living space, dining area, and kitchen with integrated washer dryer and fridge, creating a versatile and inviting environment for daily living and entertaining. The layout is thoughtfully designed to maximise space and natural light, enhancing the overall ambiance of the home. This bungalow features one bedroom, providing a cosy and comfortable retreat, along with a well-appointed shower room for convenience. The new windows and door not only enhance the aesthetic appeal of the property but also contribute to improved energy efficiency and security. With its peaceful village setting, gated entrance and modern updates, this semi-detached bungalow presents a wonderful opportunity for those seeking a low-maintenance and charming home in a desirable location.