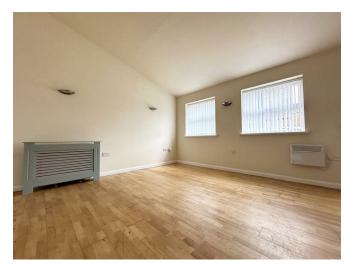

# **DIMENSIONS**

Open Plan Living, Dining, Kitchen 14'2 x 19'5 (4.32m x 5.92m)

Bedroom 14'7 x 7'8 (4.45m x 2.34m)

Shower Room 5'5 x 4'10 (1.65m x 1.47m)

Total area: approx. 37.6 sq. metres (404.8 sq. feet)

### THE INSIDE STORY

*Nestled in a charming village location, this ground floor apartment offers* one level living. It also has the added benefit of no onward chain. Welcomed by a gated entrance and convenient parking, the property exudes a sense of privacy and security. Stepping through the front door, you are greeted by an open-plan living area that seamlessly combines a living space, dining area, and kitchen with integrated washer dryer and fridge, creating a versatile and inviting environment for daily living and entertaining. The layout is thoughtfully designed to maximise space and natural light, enhancing the overall ambiance of the home. This bungalow features one bedroom, providing a cosy and comfortable retreat, along with a well-appointed shower room for convenience. The new windows and door not only enhance the aesthetic appeal of the property but also contribute to improved energy efficiency and security. With its peaceful village setting, gated entrance and modern updates, this semi-detached bungalow presents a wonderful opportunity for those seeking a low-maintenance and charming home in a desirable location.