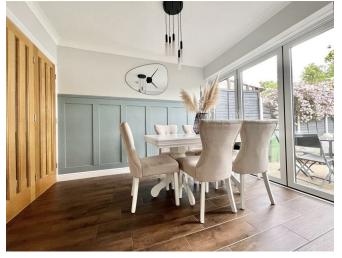

The property welcomes you with a spacious walk-in entrance hall leading to a bright and inviting lounge featuring a charming bay window. A separate dining room opens out to the rear garden via bifold doors, ideal for indoor-outdoor living and entertaining. The kitchen is a standout feature—well-sized and thoughtfully designed, complete with a central breakfast island and plenty of storage, also with bifold doors to the garden.