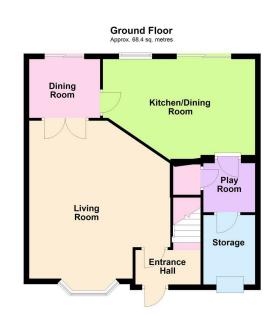

### **FLOOR PLAN**

### DIMENSIONS

Entrance Hall

Living Room 14'1 x 19'5 (4.29m x 5.92m)

Dining Room 8'6 x 9<sup>'</sup>9 (2.59m x 2.97m)

Kitchen 16'8 x 11'7 (5.08m x 3.53m)

Play Room 7'2 x 9'9 (2.18m x 2.97m)

Bedroom One 9'11 x 10'9 (3.02m x 3.28m)

The property welcomes you with a spacious walk-in entrance hall leading to a bright and inviting lounge featuring a charming bay window. A separate dining room opens out to the rear garden via bifold doors, ideal for indoor-outdoor living and entertaining. The kitchen is a standout feature—well-sized and thoughtfully designed, complete with a central breakfast island and plenty of storage, also with bifold doors to the garden.

Part of the garage has been converted into a versatile playroom, while the remaining section offers valuable extra storage space. Upstairs, the home comprises three good-sized bedrooms, two of which have fitted wardrobes and a modern family bathroom, all finished to a high standard.