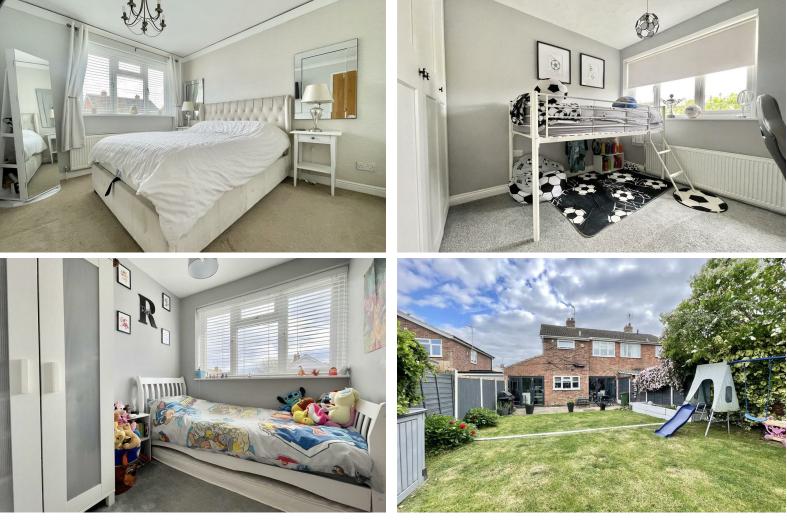

### THE INSIDE STORY

Set in the heart of the desirable village of Huncote, this beautifully presented three-bedroom, extended semi-detached home on Denman Lane offers stylish living, generous space, and modern convenience perfect for families and professionals alike.

The property welcomes you with a spacious walk-in entrance hall leading to a bright and inviting lounge featuring a charming bay window. A separate dining room opens out to the rear garden via bifold doors, ideal for indoor-outdoor living and entertaining. The kitchen is a standout feature—well-sized and thoughtfully designed, complete with a central breakfast island and plenty of storage, also with bifold doors to the garden.

Part of the garage has been converted into a versatile playroom, while the remaining section offers valuable extra storage space. Upstairs, the home comprises three good-sized bedrooms, two of which have fitted wardrobes and a modern family bathroom, all finished to a high standard.

Outside, the property boasts a generous driveway with an electric vehicle charging point, and a wellmaintained rear garden with a mix of lawn and patio—perfect for relaxing or hosting gatherings.

Located in a quiet and friendly village with local amenities, scenic walks, and excellent transport links nearby, this home offers the ideal blend of countryside charm and modern living.