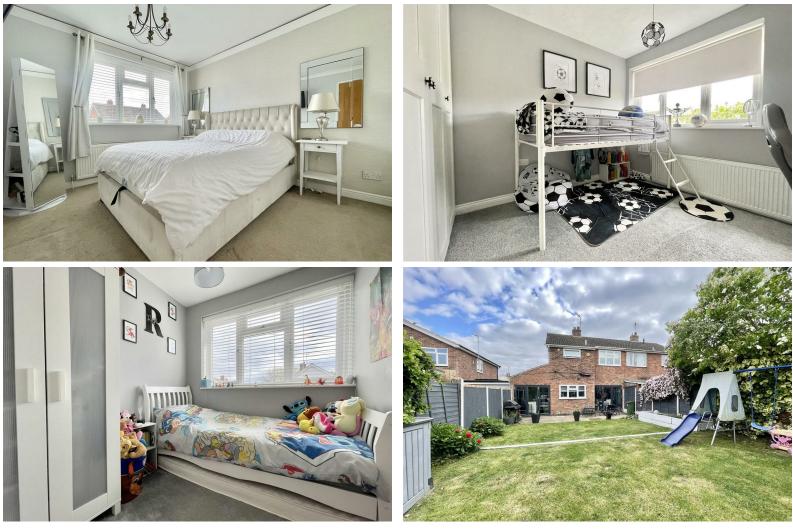

### THE INSIDE STORY

Set in the heart of the desirable village of Huncote, this beautifully presented three-bedroom, extended semi-detached home on Denman Lane offers stylish living, generous space, and modern convenience perfect for families and professionals alike.

The property welcomes you with a spacious walk-in entrance hall leading to a bright and inviting lounge featuring a charming bay window. A separate dining room opens out to the rear garden via bifold doors, ideal for indoor-outdoor living and entertaining. The kitchen is a standout feature—well-sized and thoughtfully designed, complete with a central breakfast island and plenty of storage, also with bifold doors to the garden.

Part of the garage has been converted into a versatile playroom, while the remaining section offers valuable extra storage space. Upstairs, the home comprises three good-sized bedrooms, two of which have fitted wardrobes and a modern family bathroom, all finished to a high standard.

Outside, the property boasts a generous driveway with an electric vehicle charging point, and a wellmaintained rear garden with a mix of lawn and patio—perfect for relaxing or hosting gatherings.

Located in a quiet and friendly village with local amenities, scenic walks, and excellent transport links nearby, this home offers the ideal blend of countryside charm and modern living.