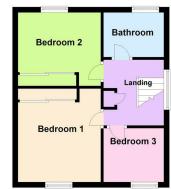

### **FLOOR PLAN**

Bedroom Two 9'8 x 10'100 (2.95m x 3.05m)

Bedroom Three 7'1 x 8'1 (2.16m x 2.46m)

Family Bathroom

Total area: approx. 101.6 sq. metres

Part of the garage has been converted into a versatile playroom, while the remaining section offers valuable extra storage space. Upstairs, the home comprises three good-sized bedrooms, two of which have fitted wardrobes and a modern family bathroom, all finished to a high standard.