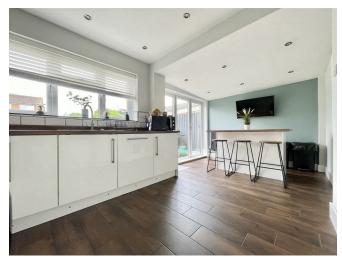

The property welcomes you with a spacious walk-in entrance hall leading to a bright and inviting lounge featuring a charming bay window. A separate dining room opens out to the rear garden via bifold doors, ideal for indoor-outdoor living and entertaining. The kitchen is a standout feature—well-sized and thoughtfully designed, complete with a central breakfast island and plenty of storage, also with bifold doors to the garden.