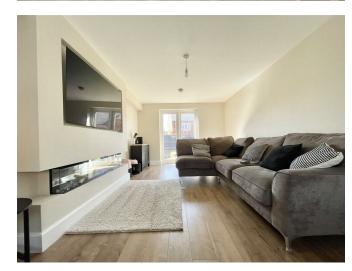

Step inside via the welcoming entrance hall, where you'll find a handy downstairs WC straight ahead. To the left, the spacious lounge is a stylish yet cosy retreat, featuring a sleek media wall with a colour-changing electric fire — the perfect spot to unwind. Patio doors lead from the lounge out to the sunny rear garden, flooding the space with natural light.