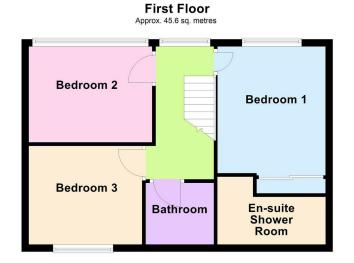

# FLOOR PLAN

En-Suite 11'10 x 9'10 (3.61m x 3.00m)

Bedroom Two 11'03 x 8'08 (3.43m x 2.64m)

Bedroom Three 10'00 x 9'01 (3.05m x 2.77m)

Family Bathroom

Total area: approx. 91.1 sq. metres

These details do not constitute part of an offer or contract.