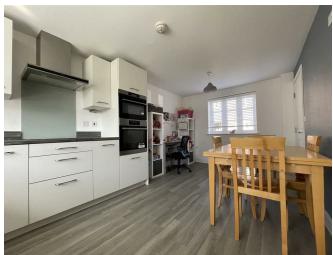

On the opposite side, the contemporary kitchen/dining room is a true hub of the home. With ample space for a family dining table and even a dedicated work-from-home area, this room is both practical and inviting. The kitchen itself boasts generous storage and built-in appliances to keep things neat and functional. Just off the kitchen is the utility room, complete with access to a useful under-stairs cupboard and a second exit to the garden.