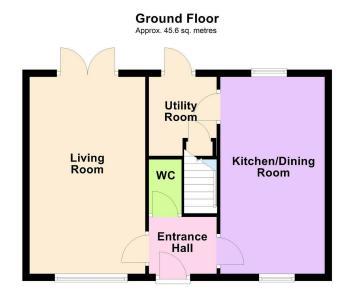

# FLOOR PLAN

## **DIMENSIONS**

Entrance Hall

Lounge 18'01 x 10'08 (5.51m x 3.25m)

Downstairs WC

Kitchen Diner 18'01 x 9'07 (5.51m x 2.92m)

Utility Room 6'03 x 5'07 (1.91m x 1.70m)

Bedroom One 11'10 x 910 (3.61m x 277.37m)

En-Suite 11'10 x 9'10 (3.61m x 3.00m)

Bedroom Two 11'03 x 8'08 (3.43m x 2.64m)

Bedroom Three 10'00 x 9'01 (3.05m x 2.77m)

Family Bathroom

Total area: approx. 91.1 sq. metres

These details do not constitute part of an offer or contract.