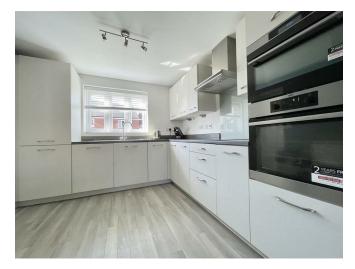

On the opposite side, the contemporary kitchen/dining room is a true hub of the home. With ample space for a family dining table and even a dedicated work-from-home area, this room is both practical and inviting. The kitchen itself boasts generous storage and built-in appliances to keep things neat and functional. Just off the kitchen is the utility room, complete with access to a useful under-stairs cupboard and a second exit to the garden.