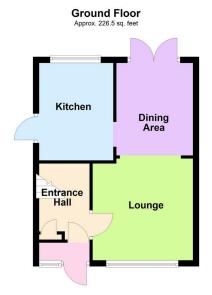

# FLOOR PLAN

## **DIMENSIONS**

Entrance Hall

Lounge 10'9 x 10'6 (3.28m x 3.20m)

Dining Area 8'3 x 8'10 (2.51m x 2.69m)

Kitchen 8'3 x 8'10 (2.51m x 2.69m)

Bedroom One  $10'8 \times 10'2$  to wardrobes (3.25m x 3.10m to wardrobes)

Bedroom Two 7'9 to wardrobes x 11'2 (2.36m to wardrobes x 3.40m)

Bedrooom Three 7'1 x 7'9 (2.16m x 2.36m)

Bathroom

Total area: approx. 620.6 sq. feet

7 Malvern Crescent, Cosby, Leicesterhshire, LE9 1UX

Offers Over £280,000