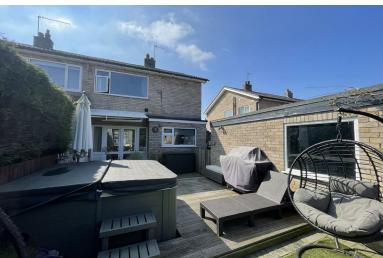

### **OVERVIEW**

- · Delightful Village Location
- · Cul De Sac Location
- · Entrance Hall
- · Lounge/Diner
- Modern Fitted Kitchen
- Three Bedrooms Two with Fitted Wardrobes
- · Not Overlooked Rear Garden with Hot Tub
- Driveway providing ample parking and Gates to Garage
- · Outdoor Charging Point For Electric Car
- Council Tax Band B, Freehold, EPC C

Outside, the property continues to impress. A generous driveway provides off-street parking for several vehicles, with gated side access leading to a garage—perfect for secure storage or additional parking. The private secluded rear garden is designed for low maintenance enjoyment, complete with a decked patio area, astro turf lawn, a handy shed and a luxurious hot tub—ideal for both relaxing and entertaining in the warmer summer months. Move-in ready and packed with thoughtful features, this is a home that truly ticks all the boxes. Early viewing is highly recommended!