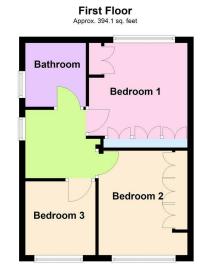

# FLOOR PLAN

## **DIMENSIONS**

Entrance Hall

Lounge 10'9 x 10'6 (3.28m x 3.20m)

Dining Area 8'3 x 8'10 (2.51m x 2.69m)

Kitchen 8'3 x 8'10 (2.51m x 2.69m)

Bedroom One  $10'8 \times 10'2$  to wardrobes (3.25m x 3.10m to wardrobes)

Bedroom Two 7'9 to wardrobes x 11'2 (2.36m to wardrobes x 3.40m)

Bedrooom Three 7'1 x 7'9 (2.16m x 2.36m)

Bathroom

Total area: approx. 620.6 sq. feet

7 Malvern Crescent, Cosby, Leicesterhshire, LE9 1UX

Offers Over £280,000