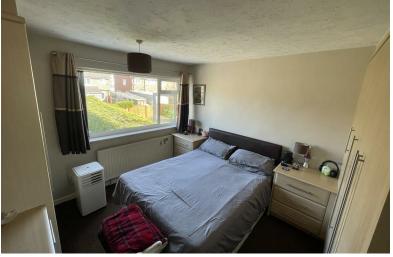

## **DIMENSIONS**

Entrance Hall

Lounge 10'9 x 10'6 (3.28m x 3.20m)

Dining Area 8'3 x 8'10 (2.51m x 2.69m)

Kitchen 8'3 x 8'10 (2.51m x 2.69m)

Bedroom One  $10'8 \times 10'2$  to wardrobes (3.25m x 3.10m to wardrobes)

Upstairs, you will find three well-proportioned bedrooms, two of which benefit from built-in furniture, offering excellent storage solutions. The fully tiled bathroom features a sleek white suite, adding to the home's contemporary feel.