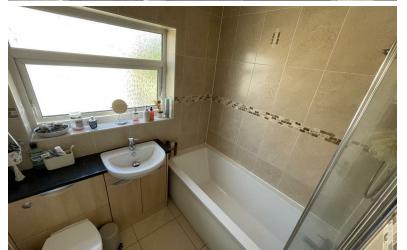

Bedroom Two 7'9 to wardrobes x 11'2 (2.36m to wardrobes x 3.40m)

Bedrooom Three 7'1 x 7'9 (2.16m x 2.36m)

Bathroom

Total area: approx. 620.6 sq. feet

7 Malvern Crescent, Cosby, Leicesterhshire, LE9 1UX

Offers Over £280,000

Upstairs, you will find three well-proportioned bedrooms, two of which benefit from built-in furniture, offering excellent storage solutions. The fully tiled bathroom features a sleek white suite, adding to the home's contemporary feel.