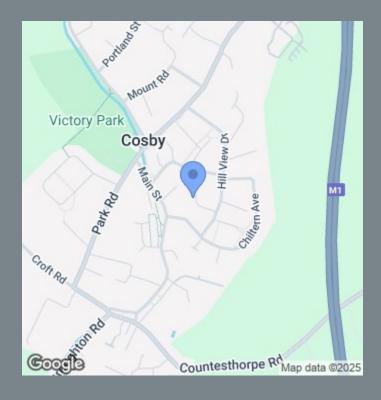

## LOCATION LOCATION....

Cosby is a lovely village and hosts many community events such as the annual Cosby duck race & the infamous Yarn Bomb. The village has its own primary school, with facilities in the village including butchers, newsagents, hairdressers, chemist, supermarkets, a well renowned fish & chip shop, local pub with a chinese restaurant and an Indian restaurant. The village also boasts two cafes, Tithe Barn and The Cook in the Nook, both offer an outstanding range of locally sourced quality food and drink. There are also a number of walks that allow you to explore the local countryside. Cosby lies approximately seven miles from Leicester City Centre with easy access to the M1/M69. Nuneaton, Rugby, and Market Harborough Train Stations all having good links to London.