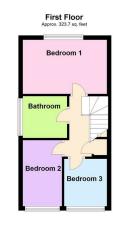

## **DIMENSIONS**

Entrance Hall

Lounge 16' x 9' (4.88m x 2.74m)

Dining Kitchen 8'11 x 12'09 (2.72m x 3.89m)

Conservatory 10'08 x 10'01 (3.25m x 3.07m)

Landing

Bedroom One 8'02 x 12'09 (2.49m x 3.89m)

Bedroom Two 10'01 x 5'09 (3.07m x 1.75m)

Bedroom Three 7'02 x 6'08 (2.18m x 2.03m)

Bathroom 6'08 x 6'05 (2.03m x 1.96m)

16 Cannam Close, Whetstone, LE8 6ZP Price Guide £260,000