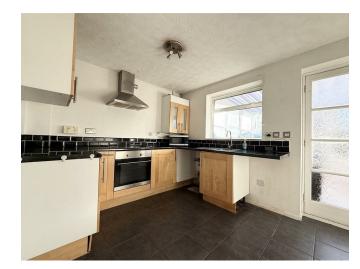

## **DIMENSIONS**

Entrance Hall

Lounge 16' x 9' (4.88m x 2.74m)

Dining Kitchen 8'11 x 12'09 (2.72m x 3.89m)

Conservatory 10'08 x 10'01 (3.25m x 3.07m)

Landing

Bedroom One 8'02 x 12'09 (2.49m x 3.89m)

Bedroom Two 10'01 x 5'09 (3.07m x 1.75m)

#### **OVERVIEW**

- · Lovely Family Home
- · No Onward Chain
- Fabulous Location
- · Lounge & Dining Kitchen
- Conservatory
- · Three Bedrooms
- · Family Bathroom
- · Driveway & Enclosed Garden
- EER Rating C
- · Freehold, Tax Band B

## THE INSIDE STORY

Nestled in a tranquil cul-de-sac, this delightful semi-detached home offers a perfect blend of comfort and convenience, making it an ideal haven for families and professionals alike. Step inside to discover a welcoming lounge, bathed in natural light through a charming window to the front, creating a cosy atmosphere for relaxation and entertaining. The heart of the home is the dining kitchen, where culinary creativity meets stylish design, making every meal a delightful experience. Adjacent to the kitchen, a bright and airy conservatory invites you to enjoy the beauty of nature from the comfort of your home, providing a serene spot to unwind. Upstairs, a well-designed landing leads to three bedrooms, each offering a peaceful retreat for rest and relaxation. The wellappointed family bathroom, complete with a three piece suite adds a touch of luxury to your daily routine. Outside, a driveway provides off road parking and the enclosed rear garden offers privacy and a safe haven for children and pets to play, making it the perfect outdoor escape. With no onward chain, this property is ready to become your dream home, offering a seamless and stress-free moving experience. Don't miss the opportunity to make this charming semi-detached house your own.