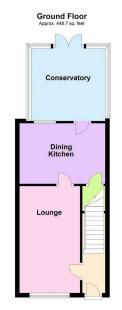

# FLOOR PLAN

## **DIMENSIONS**

Entrance Hall

Lounge 16' x 9' (4.88m x 2.74m)

Dining Kitchen 8'11 x 12'09 (2.72m x 3.89m)

Conservatory 10'08 x 10'01 (3.25m x 3.07m)

Landing

Bedroom One 8'02 x 12'09 (2.49m x 3.89m)

Bedroom Two 10'01 x 5'09 (3.07m x 1.75m)