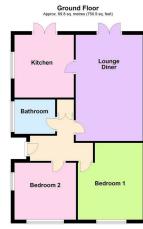

### FLOOR PLAN

## **DIMENSIONS**

Entrance Hall

Lounge Diner 19'2" x 11'7" (5.85 x 3.55)

Kitchen 10'0" x 10'0" (3.06 x 3.06)

Bedroom One 13'9" x 10'10" (4.2 x 3.31)

Bedroom Two 10'2" x 10'11" (3.11 x 3.34)

Bathroom 6'10" x 5'6" (2.1 x 1.68)

Measurements are for guidance only and potential buyers are advised to recheck measurements.
Agents notes-FOR ILLUSTRATIVE & VIEWING PURPOSES ONLY. Whists every attempt has been taken to ensure the accuracy, these property particulars are a guide and mus
on. The fixtures, fittings, appliances may not be included and must be negotiated within the terms of the sale. Internal photographs are for general viewing and may differ slightly from the
condition of the property. The position & sizes of doors, windows, appliances and other features are for guidance only. Floor plan for illustration purposes only and is not drawn to scale.