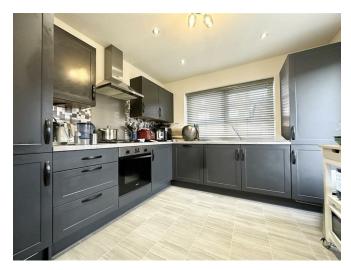

# THE INSIDE STORY

Welcome to this exquisite detached bungalow, a true gem built in 2021, nestled within a contemporary development that perfectly blends modern design with comfort and functionality. As you step through the entrance hall, you're immediately greeted by an inviting atmosphere that sets the tone for the entire home. The heart of this residence is the spacious lounge diner, where natural light floods the room, creating an open and airy ambiance. The lounge diner features French doors that not only enhance the aesthetic appeal but also provide seamless access to the outdoors, bringing the beauty of the surrounding landscape inside. The kitchen is a chef's delight, boasting a modern and expansive design. It is equipped with top-of-the-line appliances, ample storage space, and sleek countertops, making it a perfect space for culinary enthusiasts. The thoughtful layout ensures convenience and efficiency, making meal preparation a pleasure. This bungalow offers two generously sized bedrooms, each designed to provide a peaceful retreat at the end of the day. The contemporary styling, coupled with large windows, allows for an abundance of natural light, creating a serene and relaxing atmosphere. The bathroom, adorned with modern fixtures and finishes, complements the overall aesthetic of the home. Convenience meets style with a driveway that accommodates two cars, ensuring parking is never a concern. The outdoor space is a true sanctuary, featuring a summer house that offers a tranquil escape or an ideal spot for entertaining guests. The enclosed garden provides privacy and security, making it a perfect space for relaxation and outdoor