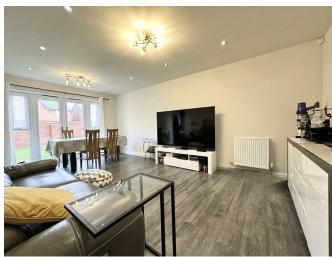

#### **OVERVIEW**

- · Stunning Detached Bungalow
- · Sought After Location
- · Entrance Hall & Lounge Diner
- Fitted Kitchen
- Two Bedrooms & Bathroom
- Driveway & Enclosed Garden With Summer House
- · Viewing Is Essentail
- · Balance Of Builders Guarantee
- · EER Rating B, Freehold
- · Council Tax Band C

# THE INSIDE STORY

Welcome to this exquisite detached bungalow, a true gem built in 2021, nestled within a contemporary development that perfectly blends modern design with comfort and functionality. As you step through the entrance hall, you're immediately greeted by an inviting atmosphere that sets the tone for the entire home. The heart of this residence is the spacious lounge diner, where natural light floods the room, creating an open and airy ambiance. The lounge diner features French doors that not only enhance the aesthetic appeal but also provide seamless access to the outdoors, bringing the beauty of the surrounding landscape inside. The kitchen is a chef's delight, boasting a modern and expansive design. It is equipped with top-of-the-line appliances, ample storage space, and sleek countertops, making it a perfect space for culinary enthusiasts. The thoughtful layout ensures convenience and efficiency, making meal preparation a pleasure. This bungalow offers two generously sized bedrooms, each designed to provide a peaceful retreat at the end of the day. The contemporary styling, coupled with large windows, allows for an abundance of natural light, creating a serene and relaxing atmosphere. The bathroom, adorned with modern fixtures and finishes, complements the overall aesthetic of the home. Convenience meets style with a driveway that accommodates two cars, ensuring parking is never a concern. The outdoor space is a true sanctuary, featuring a summer house that offers a tranquil escape or an ideal spot for entertaining guests. The enclosed garden provides privacy and security, making it a perfect space for relaxation and outdoor