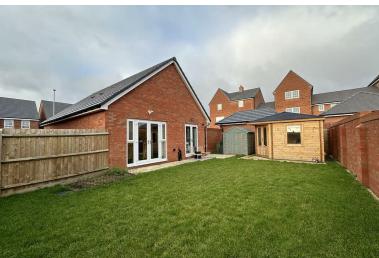

#### **OVERVIEW**

- · Stunning Detached Bungalow
- · Sought After Location
- · Entrance Hall & Lounge Diner
- Fitted Kitchen
- Two Bedrooms & Bathroom
- Driveway & Enclosed Garden With Summer House
- · Viewing Is Essentail
- · Balance Of Builders Guarantee
- · EER Rating B, Freehold
- · Council Tax Band C

# THE INSIDE STORY

Welcome to this exquisite detached bungalow, a true gem built in 2021, nestled within a contemporary development that perfectly blends modern design with comfort and functionality. As you step through the entrance hall, you're immediately greeted by an inviting atmosphere that sets the tone for the entire home. The heart of this residence is the spacious lounge diner, where natural light floods the room, creating an open and airy ambiance. The lounge diner features French doors that not only enhance the aesthetic appeal but also provide seamless access to the outdoors, bringing the beauty of the surrounding landscape inside. The kitchen is a chef's delight, boasting a modern and expansive design. It is equipped with top-of-the-line appliances, ample storage space, and sleek countertops, making it a perfect space for culinary enthusiasts. The thoughtful layout ensures convenience and efficiency, making meal preparation a pleasure. This bungalow offers two generously sized bedrooms, each designed to provide a peaceful retreat at the end of the day. The contemporary styling, coupled with large windows, allows for an abundance of natural light, creating a serene and relaxing atmosphere. The bathroom, adorned with modern fixtures and finishes, complements the overall aesthetic of the home. Convenience meets style with a driveway that accommodates two cars, ensuring parking is never a concern. The outdoor space is a true sanctuary, featuring a summer house that offers a tranquil escape or an ideal spot for entertaining guests. The enclosed garden provides privacy and security, making it a perfect space for relaxation and outdoor