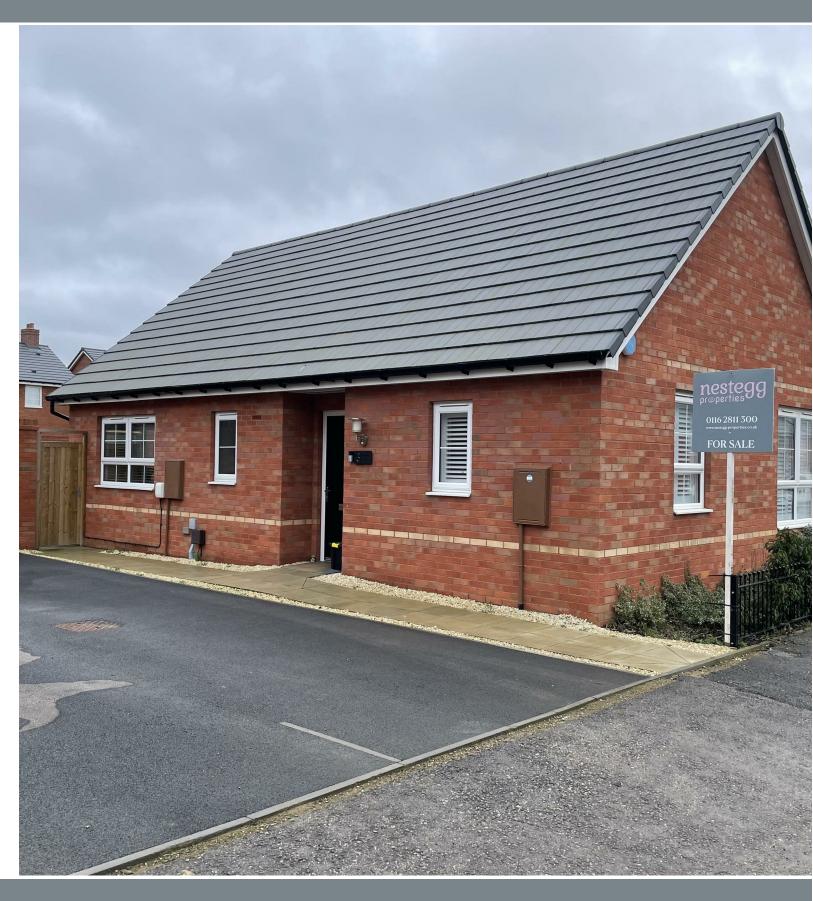

3 Laxford Lane, Lubbesthorpe, Leicestershire, LE19 4DE

£250,000

# THE INSIDE STORY

Welcome to this exquisite detached bungalow, a true gem built in 2021, nestled within a contemporary development that perfectly blends modern design with comfort and functionality. As you step through the entrance hall, you're immediately greeted by an inviting atmosphere that sets the tone for the entire home. The heart of this residence is the spacious lounge diner, where natural light floods the room, creating an open and airy ambiance. The lounge diner features French doors that not only enhance the aesthetic appeal but also provide seamless access to the outdoors, bringing the beauty of the surrounding landscape inside. The kitchen is a chef's delight, boasting a modern and expansive design. It is equipped with top-of-the-line appliances, ample storage space, and sleek countertops, making it a perfect space for culinary enthusiasts. The thoughtful layout ensures convenience and efficiency, making meal preparation a pleasure. This bungalow offers two generously sized bedrooms, each designed to provide a peaceful retreat at the end of the day. The contemporary styling, coupled with large windows, allows for an abundance of natural light, creating a serene and relaxing atmosphere. The bathroom, adorned with modern fixtures and finishes, complements the overall aesthetic of the home. Convenience meets style with a driveway that accommodates two cars, ensuring parking is never a concern. The outdoor space is a true sanctuary, featuring a summer house that offers a tranquil escape or an ideal spot for entertaining guests. The enclosed garden provides privacy and security, making it a perfect space for relaxation and outdoor