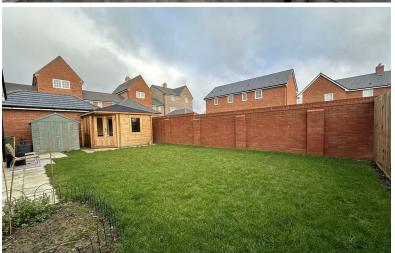

#### **OVERVIEW**

- · Stunning Detached Bungalow
- · Sought After Location
- · Entrance Hall & Lounge Diner
- Fitted Kitchen
- Two Bedrooms & Bathroom
- Driveway & Enclosed Garden With Summer House
- · Viewing Is Essentail
- · Balance Of Builders Guarantee
- · EER Rating B, Freehold
- · Council Tax Band C

# THE INSIDE STORY

Welcome to this exquisite detached bungalow, a true gem built in 2021, nestled within a contemporary development that perfectly blends modern design with comfort and functionality. As you step through the entrance hall, you're immediately greeted by an inviting atmosphere that sets the tone for the entire home. The heart of this residence is the spacious lounge diner, where natural light floods the room, creating an open and airy ambiance. The lounge diner features French doors that not only enhance the aesthetic appeal but also provide seamless access to the outdoors, bringing the beauty of the surrounding landscape inside. The kitchen is a chef's delight, boasting a modern and expansive design. It is equipped with top-of-the-line appliances, ample storage space, and sleek countertops, making it a perfect space for culinary enthusiasts. The thoughtful layout ensures convenience and efficiency, making meal preparation a pleasure. This bungalow offers two generously sized bedrooms, each designed to provide a peaceful retreat at the end of the day. The contemporary styling, coupled with large windows, allows for an abundance of natural light, creating a serene and relaxing atmosphere. The bathroom, adorned with modern fixtures and finishes, complements the overall aesthetic of the home. Convenience meets style with a driveway that accommodates two cars, ensuring parking is never a concern. The outdoor space is a true sanctuary, featuring a summer house that offers a tranquil escape or an ideal spot for entertaining guests. The enclosed garden provides privacy and security, making it a perfect space for relaxation and outdoor