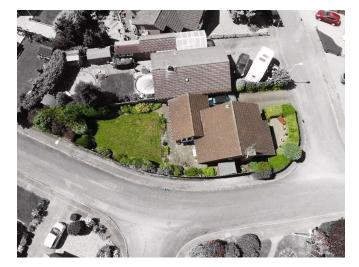

#### **OVERVIEW**

- Detached
- · Corner Plot In Cul De Sac Location
- Lounge
- Kitchen
- Two Bedrooms
- Shower Room
- · Driveway & Detached Garage
- · Enclosed Well Maintained Garden
- · EER Rating D , Freehold
- · Council Tax Band -

The fabulous rear garden is a true highlight of the property, with a delightful array of flowers, a lush lawn, and a wonderful patio area. It's the perfect outdoor space for enjoying the sunshine, dining al fresco, or simply unwinding after a long day.