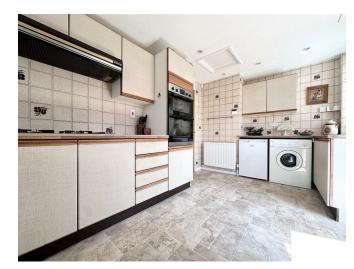

## THE INSIDE STORY

PRICE GUIDE OF £340,000 - £350,000 A fabulous corner plot in a peaceful cul-de-sac, this beautiful detached bungalow offers a serene and spacious retreat. The property is perfectly positioned to enjoy the best of both worlds, with the tranquillity of its location and the convenience of nearby amenities. it has a bright and airy lounge, bathed in natural light from dual aspect windows. This generous space is ideal for both relaxing and entertaining, with a layout that flows seamlessly. The kitchen is well-equipped and thoughtfully designed, providing ample space for meal preparation and cooking. The two bedrooms offer comfortable and versatile living spaces. The primary bedroom features fitted wardrobes, offering practical storage solutions, while the second bedroom boasts a window and French doors that open onto the garden, transforming it into a potential sitting room if an additional bedroom is not required. For convenience and comfort, the property includes a shower room, equipped with modern fixtures and fittings. This addition ensures that the bungalow meets the needs of contemporary living, providing a refreshing space for daily routines. Outside, the driveway leads to a garage, which presents an exciting opportunity for extension, subject to planning permission. This could provide additional living space or a larger garage, catering to the needs of the new owner. The loft has light, and has been part boarded out for storage.