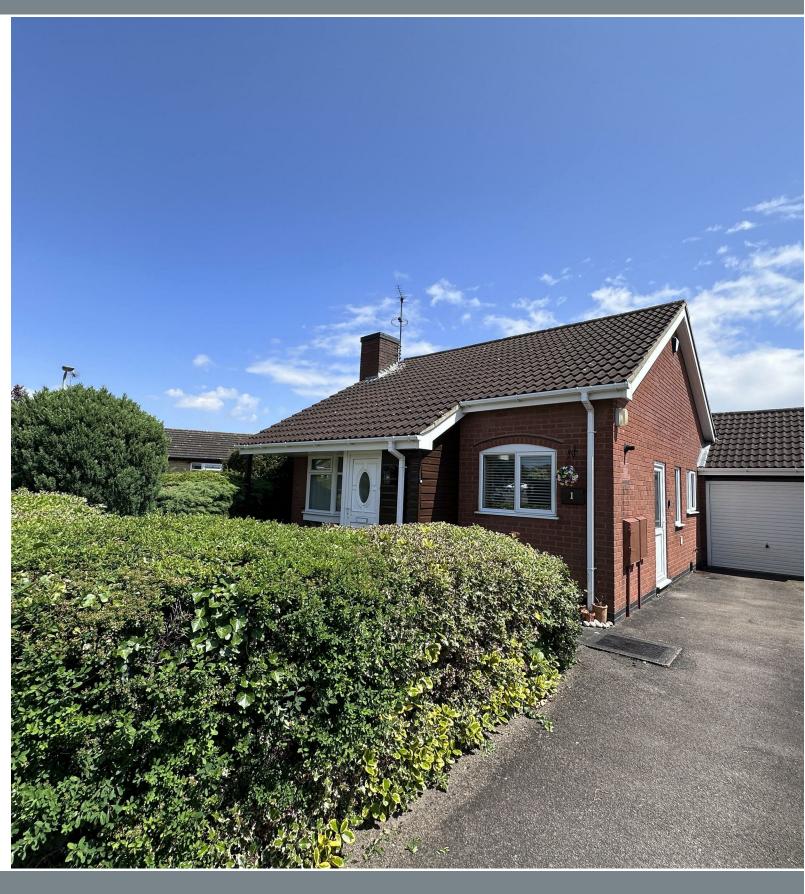

#### **OVERVIEW**

- Detached
- · Corner Plot In Cul De Sac Location
- Lounge
- Kitchen
- Two Bedrooms
- Shower Room
- · Driveway & Detached Garage
- · Enclosed Well Maintained Garden
- · EER Rating D , Freehold
- · Council Tax Band -

## THE INSIDE STORY

PRICE GUIDE OF £340,000 - £350,000 A fabulous corner plot in a peaceful cul-de-sac, this beautiful detached bungalow offers a serene and spacious retreat. The property is perfectly positioned to enjoy the best of both worlds, with the tranquillity of its location and the convenience of nearby amenities. it has a bright and airy lounge, bathed in natural light from dual aspect windows. This generous space is ideal for both relaxing and entertaining, with a layout that flows seamlessly. The kitchen is well-equipped and thoughtfully designed, providing ample space for meal preparation and cooking. The two bedrooms offer comfortable and versatile living spaces. The primary bedroom features fitted wardrobes, offering practical storage solutions, while the second bedroom boasts a window and French doors that open onto the garden, transforming it into a potential sitting room if an additional bedroom is not required. For convenience and comfort, the property includes a shower room, equipped with modern fixtures and fittings. This addition ensures that the bungalow meets the needs of contemporary living, providing a refreshing space for daily routines. Outside, the driveway leads to a garage, which presents an exciting opportunity for extension, subject to planning permission. This could provide additional living space or a larger garage, catering to the needs of the new owner. The loft has light, and has been part boarded out for storage.