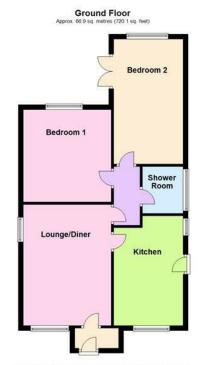

# FLOOR PLAN

# **DIMENSIONS**

Porch

Lounge Diner 16'1 x 11'9 (4.90m x 3.58m)

Kitchen 14'8 x 9'1 (4.47m x 2.77m)

Bedroom One 11'9 x 12'3 (3.58m x 3.73m)

Bedroom Two 16'8 x 9'1 (5.08m x 2.77m)

Shower Room

1 Elmhurst Close, Narborough, LE19 3LX Price Guide £350,000