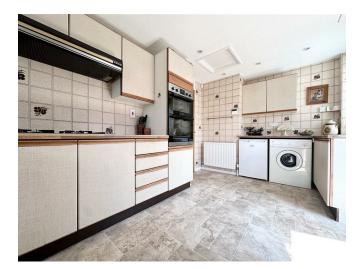

# THE INSIDE STORY

Nestled on a fabulous corner plot in a peaceful cul-de-sac, this beautiful detached bungalow offers a serene and spacious retreat. The property is perfectly positioned to enjoy the best of both worlds, with the tranquillity of its location and the convenience of nearby amenities. As you step through the porch, you're greeted by a bright and airy lounge diner, bathed in natural light from dual aspect windows. This generous space is ideal for both relaxing and entertaining, with a layout that flows seamlessly. The kitchen is wellequipped and thoughtfully designed, providing ample space for meal preparation and cooking. The two bedrooms offer comfortable and versatile living spaces. The primary bedroom features fitted wardrobes, offering practical storage solutions, while the second bedroom boasts a window and French doors that open onto the garden, transforming it into a potential sitting room if an additional bedroom is not required. For convenience and comfort, the property includes a shower room, equipped with modern fixtures and fittings. This addition ensures that the bungalow meets the needs of contemporary living, providing a refreshing space for daily routines. Outside, the driveway leads to a garage, which presents an exciting opportunity for extension, subject to planning permission. This could provide additional living space or a larger garage, catering to the needs of the new owner. The fabulous rear garden is a true highlight of the property, with a delightful array of flowers, a lush lawn, and a wonderful patio area. It's the perfect outdoor space for enjoying the sunshine, dining al fresco, or simply unwinding after a long day.