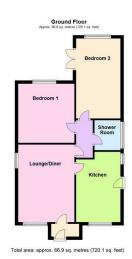

# FLOOR PLAN

# **DIMENSIONS**

Porch

Lounge Diner 16'1 x 11'9 (4.90m x 3.58m)

Kitchen 14'8 x 9'1 (4.47m x 2.77m)

Bedroom One 11'9 x 12'3 (3.58m x 3.73m)

Bedroom Two 16'8 x 9'1 (5.08m x 2.77m)

Shower Room

1 Elmhurst Close, Narborough, LE19 3LX £337,500