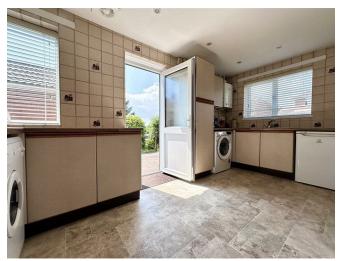

# **DIMENSIONS**

Porch

Lounge Diner 16'1 x 11'9 (4.90m x 3.58m)

Kitchen 14'8 x 9'1 (4.47m x 2.77m)

Bedroom One 11'9 x 12'3 (3.58m x 3.73m)

Bedroom Two 16'8 x 9'1 (5.08m x 2.77m)

Shower Room

1 Elmhurst Close, Narborough, LE19 3LX £337,500

# THE INSIDE STORY

Nestled on a fabulous corner plot in a peaceful cul-de-sac, this beautiful detached bungalow offers a serene and spacious retreat. The property is perfectly positioned to enjoy the best of both worlds, with the tranquillity of its location and the convenience of nearby amenities. As you step through the porch, you're greeted by a bright and airy lounge diner, bathed in natural light from dual aspect windows. This generous space is ideal for both relaxing and entertaining, with a layout that flows seamlessly. The kitchen is wellequipped and thoughtfully designed, providing ample space for meal preparation and cooking. The two bedrooms offer comfortable and versatile living spaces. The primary bedroom features fitted wardrobes, offering practical storage solutions, while the second bedroom boasts a window and French doors that open onto the garden, transforming it into a potential sitting room if an additional bedroom is not required. For convenience and comfort, the property includes a shower room, equipped with modern fixtures and fittings. This addition ensures that the bungalow meets the needs of contemporary living, providing a refreshing space for daily routines. Outside, the driveway leads to a garage, which presents an exciting opportunity for extension, subject to planning permission. This could provide additional living space or a larger garage, catering to the needs of the new owner. The fabulous rear garden is a true highlight of the property, with a delightful array of flowers, a lush lawn, and a wonderful patio area. It's the perfect outdoor space for enjoying the sunshine, dining al fresco, or simply unwinding after a long day.