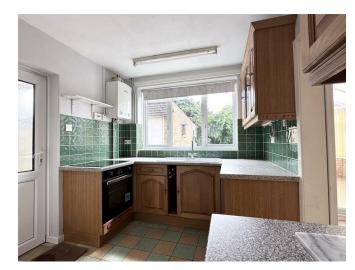

## **DIMENSIONS**

Porch

Entrance Hall 13'06 x 6'01 (4.11m x 1.85m)

Lounge Diner 25'10 x 10' (7.87m x 3.05m)

Conservatory 10'07 x 10' (3.23m x 3.05m)

Kitchen 10'06 x 8'02 (3.20m x 2.49m)

Landing

Bedroom One

## THE INSIDE STORY

Welcome to this charming detached family home, a true haven that has been lovingly maintained by its original owner. Situated in a peaceful cul-de-sac, this property offers a serene retreat with the added convenience of no onward chain, making it an ideal choice for those seeking a swift move. The porch provides a sheltered entry, leading you into the welcoming entrance hall that sets the tone for the warmth and comfort found throughout. The lounge diner is a generous space, flooded with natural light and offering a versatile area for both relaxation and entertaining. The conservatory is a delightful addition, extending the living space and providing a tranquil spot to enjoy your morning coffee or unwind after a long day. The kitchen is well-appointed, with ample storage and worktop space, catering to the needs of family life. Upstairs, the landing guides you to three comfortable bedrooms, each offering a peaceful sanctuary. The family bathroom is modern and well-equipped, ensuring convenience and comfort for all. Outside, the driveway and carport offer ample parking, leading to the detached garage — a haven for car enthusiasts or those in need of additional storage. The garden is a true delight, with a patio area that's perfect for al fresco dining and a lawn that provides a peaceful backdrop for family gatherings.