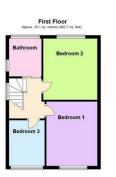

## FLOOR PLAN

Bedroom Two 12' x 11'03 (3.66m x 3.43m)

Bedroom Three 8' x 6'11 (2.44m x 2.11m)

Bathroom 7'04 x 6'01 (2.24m x 1.85m)

Measurements are for guidance only and potential buyers are advised to recheck measurements. **Agents notes-FOR ILLUSTRATIVE & VIEWING PURPOSES ONLY.** Whilst every attempt has been taken to ensure the accuracy, thes on. The fixtures, fittings, appliances may not be included and must be negotiated within the terms of the sale. Internal photographs are for gener condition of the property. The position & sizes of doors, windows, appliances and other features are for guidance only. Floor plan for illustration