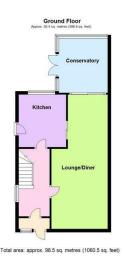

## FLOOR PLAN

## **DIMENSIONS**

Porch

Entrance Hall 13'06 x 6'01 (4.11m x 1.85m)

Lounge Diner 25'10 x 10' (7.87m x 3.05m)

Conservatory 10'07 x 10' (3.23m x 3.05m)

Kitchen 10'06 x 8'02 (3.20m x 2.49m)

Landing

Bedroom One