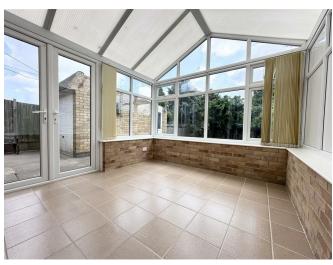

## **DIMENSIONS**

Porch

Entrance Hall 13'06 x 6'01 (4.11m x 1.85m)

Lounge Diner 25'10 x 10' (7.87m x 3.05m)

Conservatory 10'07 x 10' (3.23m x 3.05m)

Kitchen 10'06 x 8'02 (3.20m x 2.49m)

Landing

Bedroom One

## THE INSIDE STORY

Welcome to this charming detached family home, a true haven that has been lovingly maintained by its original owner. Situated in a peaceful cul-de-sac, this property offers a serene retreat with the added convenience of no onward chain, making it an ideal choice for those seeking a swift move. The porch provides a sheltered entry, leading you into the welcoming entrance hall that sets the tone for the warmth and comfort found throughout. The lounge diner is a generous space, flooded with natural light and offering a versatile area for both relaxation and entertaining. The conservatory is a delightful addition, extending the living space and providing a tranquil spot to enjoy your morning coffee or unwind after a long day. The kitchen is well-appointed, with ample storage and worktop space, catering to the needs of family life. Upstairs, the landing guides you to three comfortable bedrooms, each offering a peaceful sanctuary. The family bathroom is modern and well-equipped, ensuring convenience and comfort for all. Outside, the driveway and carport offer ample parking, leading to the detached garage — a haven for car enthusiasts or those in need of additional storage. The garden is a true delight, with a patio area that's perfect for al fresco dining and a lawn that provides a peaceful backdrop for family gatherings.