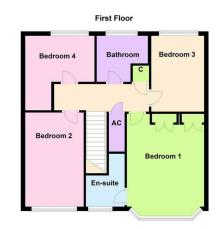

## **FLOOR PLAN**

Bedroom Two 12'8 x 9'2 (3.86m x 2.79m)

Bedroom Three <u>12' x 7'4 (3.66m x 2.24m)</u>

Bedroom Four 11'6 x 9'9 (3.51m x 2.97m)

Family Bathroom 7'9 x 7'3 (2.36m x 2.21m)

Telephone: 0116286 9700 · Email: sales@n FREE PROPERTY VALUATIONS Looki

Measurements are for guidance only and potential buyers are advised to recheck measurements. Agents notes- FOR ILLUSTRATIVE & VIEWING PURPOSES ONLY. Whilst every attempt has been taken to ensure the acct on. The fixtures, fittings, appliances may not be included and must be negotiated within the terms of the sale. Internal photographs are condition of the property. The position & sizes of doors, windows, appliances and other features are for guidance only. Floor plan for il