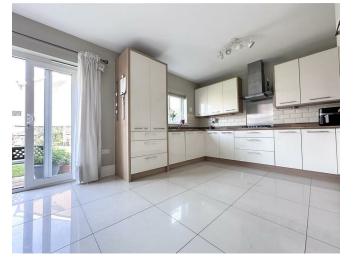

#### DIMENSIONS

Entrance Hall

Lounge 16'7 x 10'6 (5.05m x 3.20m)

Dining Kitchen 20'8 x 11'4 (6.30m x 3.45m)

Utility Room 8' x 5' (2.44m x 1.52m)

Downstairs Cloakroom

Bedroom One 14'5 x 10'7 (4.39m x 3.23m)

En Suite 6'3 x 7'3 (1.91m x 2.21m)

### THE INSIDE STORY

Nestled within a modern development in the heart of a beautiful village, this spacious detached executive family home harmoniously blends contemporary living with comfort, offering a haven for families seeking both style and functionality. Upon entering, the welcoming entrance hall sets the stage for the elegant interiors and well-thought-out design of the property. The lounge, features a bay window to the front which bathes the room in natural light providing a cosy retreat for relaxation and gatherings. The stylish dining kitchen becomes the heart of the home, offering a space for family meals and entertaining, while the utility room adds practicality to daily routines and a downstairs cloakroom adds convenience. The seamless flow between living spaces creates an ideal environment for modern living and socialising. Upstairs, four bedrooms await, each providing ample space and comfort for family members or guests. The primary bedroom boasts an en suite bathroom, providing a private sanctuary for relaxation, while a family bathroom serves the remaining bedrooms, ensuring convenience for all residents. *Outside, the property impresses with a driveway and garage at the front, offering both* parking and storage solutions. The enclosed garden to the rear completes the picture, providing a tranquil outdoor space for relaxation, play, and al fresco dining, making it a perfect setting for enjoying the beauty of the surrounding village.