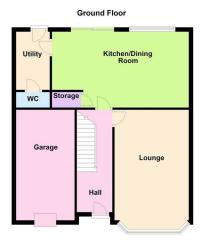

## **FLOOR PLAN**

#### DIMENSIONS

Entrance Hall

Lounge 16'7 x 10'6 (5.05m x 3.20m)

Dining Kitchen 20'8 x 11'4 (6.30m x 3.45m)

Utility Room 8' x 5' (2.44m x 1.52m)

Downstairs Cloakroom

Bedroom One 14'5 x 10'7 (4.39m x 3.23m)

En Suite 6'3 x 7'3 (1.91m x 2.21m)

Measurements are for guidance only and potential buyers are advised to recheck measurements. Agents notes- FOR ILLUSTRATIVE & VIEWING PURPOSES ONLY. Whilst every attempt has been taken to ensure the acct on. The fixtures, fittings, appliances may not be included and must be negotiated within the terms of the sale. Internal photographs are condition of the property. The position & sizes of doors, windows, appliances and other features are for guidance only. Floor plan for il