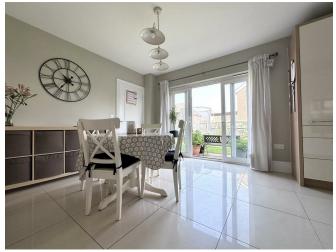

#### DIMENSIONS

Entrance Hall

Lounge 16'7 x 10'6 (5.05m x 3.20m)

Dining Kitchen 20'8 x 11'4 (6.30m x 3.45m)

Utility Room 8' x 5' (2.44m x 1.52m)

Downstairs Cloakroom

Bedroom One 14'5 x 10'7 (4.39m x 3.23m)

En Suite 6'3 x 7'3 (1.91m x 2.21m)

### THE INSIDE STORY

Nestled within a modern development in the heart of a beautiful village, this spacious detached executive family home harmoniously blends contemporary living with comfort, offering a haven for families seeking both style and functionality. Upon entering, the welcoming entrance hall sets the stage for the elegant interiors and well-thought-out design of the property. The lounge, features a bay window to the front which bathes the room in natural light providing a cosy retreat for relaxation and gatherings. The stylish dining kitchen becomes the heart of the home, offering a space for family meals and entertaining, while the utility room adds practicality to daily routines and a downstairs cloakroom adds convenience. The seamless flow between living spaces creates an ideal environment for modern living and socialising. Upstairs, four bedrooms await, each providing ample space and comfort for family members or guests. The primary bedroom boasts an en suite bathroom, providing a private sanctuary for relaxation, while a family bathroom serves the remaining bedrooms, ensuring convenience for all residents. *Outside, the property impresses with a driveway and garage at the front, offering both* parking and storage solutions. The enclosed garden to the rear completes the picture, providing a tranquil outdoor space for relaxation, play, and al fresco dining, making it a perfect setting for enjoying the beauty of the surrounding village.