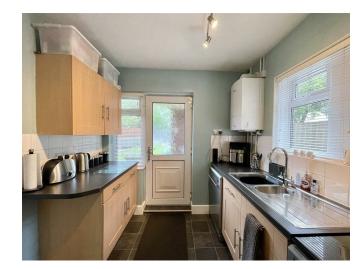

# DIMENSIONS

Entrance Hall 12'11 x 5'11 (3.94m x 1.80m)

Living Room 15'03 12'03 (4.65m 3.73m)

Kitchen 8'02 7'11 (2.49m 2.41m)

Dining Room 11'01 x10'04 (3.38m x3.15m)

Bedroom One 14'02 x 11'03 (4.32m x 3.43m)

## THE INSIDE STORY

With the added benefit of no onward chain, welcome to this charming three bedroom semi-detached house located on Mitchell Road in the lovely area of Enderby, Leicester. Upon entering, you are greeted by a nice entrance hall that sets the tone for the rest of the property. The lounge boasts a beautiful bay window, allowing natural light to flood the room, creating a warm and inviting atmosphere. The separate dining room, currently used as an office, offers versatility to suit your needs - whether it be for entertaining guests or working from home. This delightful home features three cosy bedrooms, providing ample space for a growing family or for those in need of a guest room or home office. The modern upstairs shower room and downstairs WC ensure convenience and comfort for all residents and visitors. The kitchen, with a door leading to the rear garden, is perfect for those who enjoy al fresco dining or simply relaxing outdoors. The garden itself is a sunny oasis, landscaped with a lush lawn and a slabbed patio, ideal for enjoying a morning coffee or hosting summer barbecues. Located in a desirable area, this property offers a perfect blend of comfort and functionality. Don't miss the opportunity to make this house your home in the heart of Enderby.