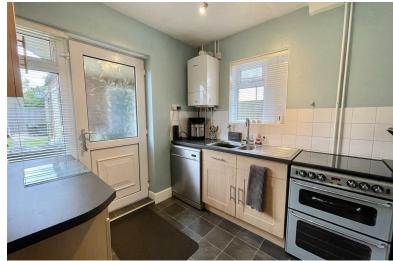

# DIMENSIONS

Entrance Hall 12'11 x 5'11 (3.94m x 1.80m)

Living Room 15'03 12'03 (4.65m 3.73m)

Kitchen 8'02 7'11 (2.49m 2.41m)

Dining Room 11'01 x10'04 (3.38m x3.15m)

Bedroom One 14'02 x 11'03 (4.32m x 3.43m)

## THE INSIDE STORY

With the added benefit of no onward chain, welcome to this charming three bedroom semi-detached house located on Mitchell Road in the lovely area of Enderby, Leicester. Upon entering, you are greeted by a nice entrance hall that sets the tone for the rest of the property. The lounge boasts a beautiful bay window, allowing natural light to flood the room, creating a warm and inviting atmosphere. The separate dining room, currently used as an office, offers versatility to suit your needs - whether it be for entertaining guests or working from home. This delightful home features three cosy bedrooms, providing ample space for a growing family or for those in need of a guest room or home office. The modern upstairs shower room and downstairs WC ensure convenience and comfort for all residents and visitors. The kitchen, with a door leading to the rear garden, is perfect for those who enjoy al fresco dining or simply relaxing outdoors. The garden itself is a sunny oasis, landscaped with a lush lawn and a slabbed patio, ideal for enjoying a morning coffee or hosting summer barbecues. Located in a desirable area, this property offers a perfect blend of comfort and functionality. Don't miss the opportunity to make this house your home in the heart of Enderby.