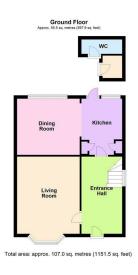

## FLOOR PLAN

# DIMENSIONS

Entrance Hall 12'11 x 5'11 (3.94m x 1.80m)

Living Room 15'03 12'03 (4.65m 3.73m)

Kitchen 8'02 7'11 (2.49m 2.41m)

Dining Room 11'01 x10'04 (3.38m x3.15m)

Bedroom One 14'02 x 11'03 (4.32m x 3.43m)

Agents notes-FOR ILLUSTRATIVE & VIEWING PURPOSES ONLY. Whilst every attempt has been taken to ensure the accuracy, these property particulars are a guide and mus
on. The fixtures, fittings, appliances may not be included and must be negotiated within the terms of the sale. Internal photographs are for general viewing and may differ slightly from the
condition of the property. The position & sizes of doors, windows, appliances and other features are for guidance only. Floor plan for illustration purposes only and is not drawn to scale.