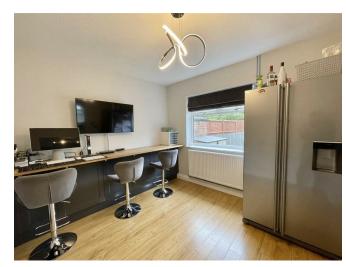

# DIMENSIONS

Entrance Hall 12'11 x 5'11 (3.94m x 1.80m)

Living Room 15'03 12'03 (4.65m 3.73m)

Kitchen 8'02 7'11 (2.49m 2.41m)

Dining Room 11'01 x10'04 (3.38m x3.15m)

Bedroom One 14'02 x 11'03 (4.32m x 3.43m)

## THE INSIDE STORY

With the added benefit of no onward chain, welcome to this charming three bedroom semi-detached house located on Mitchell Road in the lovely area of Enderby, Leicester. Upon entering, you are greeted by a nice entrance hall that sets the tone for the rest of the property. The lounge boasts a beautiful bay window, allowing natural light to flood the room, creating a warm and inviting atmosphere. The separate dining room, currently used as an office, offers versatility to suit your needs - whether it be for entertaining guests or working from home. This delightful home features three cosy bedrooms, providing ample space for a growing family or for those in need of a guest room or home office. The modern upstairs shower room and downstairs WC ensure convenience and comfort for all residents and visitors. The kitchen, with a door leading to the rear garden, is perfect for those who enjoy al fresco dining or simply relaxing outdoors. The garden itself is a sunny oasis, landscaped with a lush lawn and a slabbed patio, ideal for enjoying a morning coffee or hosting summer barbecues. Located in a desirable area, this property offers a perfect blend of comfort and functionality. Don't miss the opportunity to make this house your home in the heart of Enderby.