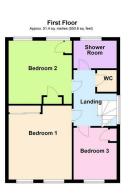

## FLOOR PLAN

Bedroom Two 11'02 x 11'02 (3.40m x 3.40m)

Bedroom Three 9'11 x 7'02 (3.02m x 2.18m)

Shower Room

Separate Upstairs WC

Outhouse 6'11 x 2'08 (2.11m x 0.81m)

Outside WC

Measurements are for guidance only and potential buyers are advised to recheck measurements.

Agents notes-FOR ILLUSTRATIVE & VIEWING PURPOSES ONLY. Whilst every attempt has been taken to ensure the accuracy, these property particulars are a guide and mus
on. The fixtures, fittings, appliances may not be included and must be negotiated within the terms of the sale. Internal photographs are for general viewing and may differ slightly from the
condition of the property. The position & sizes of doors, windows, appliances and other features are for guidance only. Floor plan for illustration purposes only and is not drawn to scale.