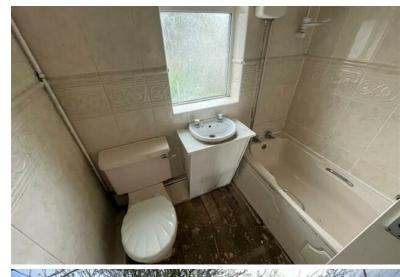

# **DIMENSIONS**

Entrance Hall

Lounge Diner 19'3" x 11'1" (5.87 x 3.38)

Kitchen 11'5" x 7'8" (3.48 x 2.34)

Breakfast Room 9'11" x 7'8" (3.03 x 2.34)

Landing

Bedroom One 14'5" x 9'0" (4.40 x 2.75)

Bedroom Two 10'5" x 9'10" (3.20 x 3.02)

Bathroom

Measurements are for guidance only and potential buyers are advised to recheck measurements.

Agents notes FOR ILLUSTRATIVE & VIEWING PURPOSES ONLY. Whilst every attempt has been taken to ensure the accuracy, these property particulars are a guide and mus
on. The fixtures, fittings, appliances may not be included and must be negotiated within the terms of the sale. Internal photographs are for general viewing and may differ slightly from the
condition of the property. The position & sizes of doors, windows, appliances and other features are for guidance only. Floor plan for illustration purposes only and is not drawn to scale.

#### **OVERVIEW**

- · Two Bedroom Semi Detached House
- · Lounge Diner
- Kitchen
- · Breakfast Room
- Bathroom
- · Requires Improvement
- · Wide Plot With Scope For Side And Rear Extension (subject to planning)
- Freehold, Council Tax Band B, EPC Rating E
- · For Sale Through Auction