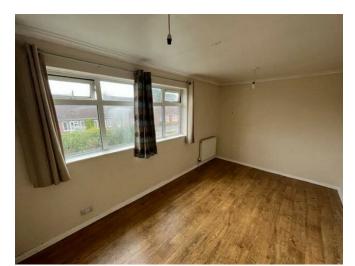

# **DIMENSIONS**

Entrance Hall

Lounge Diner 19'3" x 11'1" (5.87 x 3.38)

Kitchen 11'5" x 7'8" (3.48 x 2.34)

Breakfast Room 9'11" x 7'8" (3.03 x 2.34)

Landing

Bedroom One 14'5" x 9'0" (4.40 x 2.75)

Bedroom Two 10'5" x 9'10" (3.20 x 3.02)

## THE INSIDE STORY

This two bedroom semi detached property is offered for sale through auction. A great property on a good size plot and offers tremendous scope for modernisation as well as side and rear extensions, possibly a two storey extension subject to any required permissions.