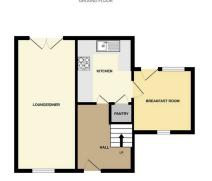

### FLOOR PLAN

# **DIMENSIONS**

Entrance Hall

Lounge Diner 19'3" x 11'1" (5.87 x 3.38)

Kitchen 11'5" x 7'8" (3.48 x 2.34)

Breakfast Room 9'11" x 7'8" (3.03 x 2.34)

Landing

Bedroom One 14'5" x 9'0" (4.40 x 2.75)

Bedroom Two 10'5" x 9'10" (3.20 x 3.02)

Bathroom

Measurements are for guidance only and potential buyers are advised to recheck measurements.

Agents notes FOR ILLUSTRATIVE & VIEWING PURPOSES ONLY. Whilst every attempt has been taken to ensure the accuracy, these property particulars are a guide and mus
on. The fixtures, fittings, appliances may not be included and must be negotiated within the terms of the sale. Internal photographs are for general viewing and may differ slightly from the
condition of the property. The position & sizes of doors, windows, appliances and other features are for guidance only. Floor plan for illustration purposes only and is not drawn to scale.