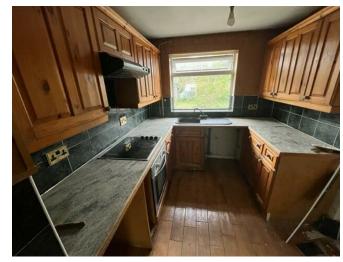

# **DIMENSIONS**

Entrance Hall

Lounge Diner 19'3" x 11'1" (5.87 x 3.38)

Kitchen 11'5" x 7'8" (3.48 x 2.34)

Breakfast Room 9'11" x 7'8" (3.03 x 2.34)

Landing

Bedroom One 14'5" x 9'0" (4.40 x 2.75)

Bedroom Two 10'5" x 9'10" (3.20 x 3.02)

#### **OVERVIEW**

- · Two Bedroom Semi Detached House
- · Lounge Diner
- Kitchen
- · Breakfast Room
- Bathroom
- · Requires Improvement
- · Wide Plot With Scope For Side And Rear Extension (subject to planning)
- Freehold, Council Tax Band B, EPC Rating E
- · For Sale Through Auction

## THE INSIDE STORY

This two bedroom semi detached property is offered for sale through auction. A great property on a good size plot and offers tremendous scope for modernisation as well as side and rear extensions, possibly a two storey extension subject to any required permissions.

The property has suffered some water damage from a burst pipe in the loft so does require modernisation.

Externally to the front is a driveway providing off road parking.

OFFERED FOR SALE THROUGH SDL AUCTION PLEASE FOLLOW THE LINK BELOW FOR FURTHER INFORMATION https://www.sdlauctions.co.uk/remote-telephone-proxy-bidding/