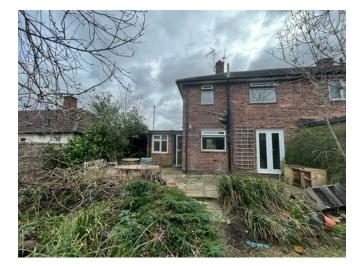

## THE INSIDE STORY

This two bedroom semi detached property is offered for sale through auction. A great property on a good size plot and offers tremendous scope for modernisation as well as side and rear extensions, possibly a two storey extension subject to any required permissions.

The property has suffered some water damage from a burst pipe in the loft so does require modernisation.

Externally to the front is a driveway providing off road parking.

OFFERED FOR SALE THROUGH SDL AUCTION PLEASE FOLLOW THE LINK BELOW FOR FURTHER INFORMATION https://www.sdlauctions.co.uk/remote-telephone-proxy-bidding/