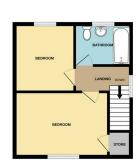

### FLOOR PLAN

# **DIMENSIONS**

Entrance Hall

Lounge Diner 19'3" x 11'1" (5.87 x 3.38)

Kitchen 11'5" x 7'8" (3.48 x 2.34)

Breakfast Room 9'11" x 7'8" (3.03 x 2.34)

Landing

Bedroom One 14'5" x 9'0" (4.40 x 2.75)

Bedroom Two 10'5" x 9'10" (3.20 x 3.02)

Bathroom

Measurements are for guidance only and potential buyers are advised to recheck measurements.

Agents notes FOR ILLUSTRATIVE & VIEWING PURPOSES ONLY. Whilst every attempt has been taken to ensure the accuracy, these property particulars are a guide and mus
on. The fixtures, fittings, appliances may not be included and must be negotiated within the terms of the sale. Internal photographs are for general viewing and may differ slightly from the
condition of the property. The position & sizes of doors, windows, appliances and other features are for guidance only. Floor plan for illustration purposes only and is not drawn to scale.