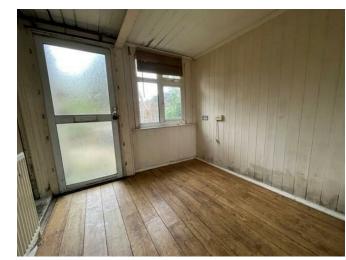

# **DIMENSIONS**

Entrance Hall

Lounge Diner 19'3" x 11'1" (5.87 x 3.38)

Kitchen 11'5" x 7'8" (3.48 x 2.34)

Breakfast Room 9'11" x 7'8" (3.03 x 2.34)

Landing

Bedroom One 14'5" x 9'0" (4.40 x 2.75)

Bedroom Two 10'5" x 9'10" (3.20 x 3.02)

## THE INSIDE STORY

This two bedroom semi detached property is offered for sale through auction. A great property on a good size plot and offers tremendous scope for modernisation as well as side and rear extensions, possibly a two storey extension subject to any required permissions.

The property has suffered some water damage from a burst pipe in the loft so does require modernisation.

Externally to the front is a driveway providing off road parking.

OFFERED FOR SALE THROUGH SDL AUCTION PLEASE FOLLOW THE LINK BELOW FOR FURTHER INFORMATION https://www.sdlauctions.co.uk/remote-telephone-proxy-bidding/