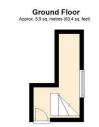

### **FLOOR PLAN**

Shower Room 13'07 x 5'03 (4.14m x 1.60m)

Total area: approx. 94.9 sq. metres (1021.8 sq. feet)

FIXTURES AND FITTINGS All items in the nature of the vendor VIEWING Via our office at 22a Cross Street, Enderby, LE19 4NJ Telephone: 0116286 9700 - Email: sales@nestegg.properties.co.uk FREE PROPERTY VALUATIONS Looking to sell? Need a value FREE PROPERTY VALUATIONS Looking to sell? Need a value OFFER PROCEDURE [f you are obtaining a mortgage on this property, one of our qualified mortgage consultants will MONEY LAUNDERING Money laundering regulations 2003 – Intending purchasers will be asked to produce identifice