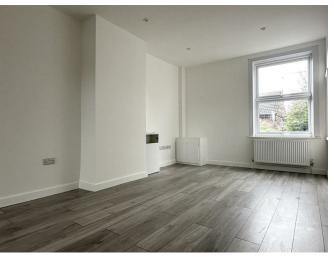

### DIMENSIONS

Entrance Hall

Lounge Diner 17'02 x 10'04 (5.23m x 3.15m)

Kitchen 13'07 x 9'06 (4.14m x 2.90m)

Bedroom One 13'07 x 10'11 (4.14m x 3.33m)

Bedroom Two 13' x 13'05 max (3.96m x 4.09m max)

Bedroom Three 13' x 9'08 max (3.96m x 2.95m max)

# THE INSIDE STORY

Welcome to this charming and spacious apartment situated in the heart of the picturesque village of Enderby. Boasting a recent renovation, this property presents a delightful blend of modern comfort and classic elegance, perfect for those seeking a peaceful retreat without compromising on convenience. The property is available with no onward chain, ensuring a smooth and hassle-free transaction for prospective buyers. Step into the welcoming entrance hall that sets the tone for the rest of the apartment. The interior has been thoughtfully renovated to create a contemporary living space while retaining its original charm. a spacious open-plan layout encompassing the lounge, dining area, and kitchen. This design maximises natural light and creates a seamless flow throughout the living space, ideal for both relaxation and entertaining guests. The kitchen is equipped with sleek, modern fittings and ample storage space, making it a practical and stylish area for culinary enthusiasts to enjoy. *The property comprises three generously sized bedrooms, offering comfortable* accommodation for residents or guests. Each bedroom provides a peaceful sanctuary to unwind and rest. The apartment benefits from a contemporary shower room, complete with high-quality fixtures and fittings. Residents will appreciate the convenience of allocated parking. Viewing is highly recommended on this home.