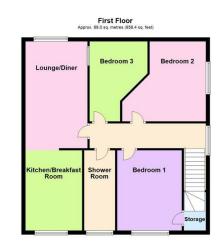

### **FLOOR PLAN**

### DIMENSIONS

Entrance Hall

Lounge Diner 17'02 x 10'04 (5.23m x 3.15m)

Kitchen 13'07 x 9'06 (4.14m x 2.90m)

Bedroom One 13'07 x 10'11 (4.14m x 3.33m)

Bedroom Two 13' x 13'05 max (3.96m x 4.09m max)

Bedroom Three 13' x 9'08 max (3.96m x 2.95m max)

Shower Room 13'07 x 5'03 (4.14m x 1.60m)

Total area: approx. 94.9 sq. metres (1021.8 sq. feet)

FIXTURES AND FITTINGS All items in the nature of the vendor VIEWING Via our office at 22a Cross Street, Enderby, LE19 4NJ Telephone: 0116286 9700 - Email: sales@nestegg.properties.co.uk FREE PROPERTY VALUATIONS Looking to sell? Need a value FREE PROPERTY VALUATIONS Looking to sell? Need a value OFFER PROCEDURE [f you are obtaining a mortgage on this property, one of our qualified mortgage consultants will MONEY LAUNDERING Money laundering regulations 2003 – Intending purchasers will be asked to produce identifice