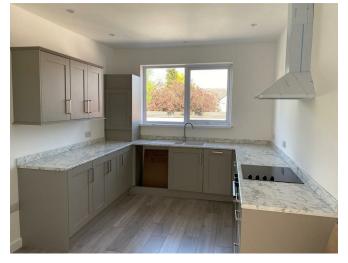

### DIMENSIONS

Entrance Hall

Lounge Diner 17'02 x 10'04 (5.23m x 3.15m)

Kitchen 13'07 x 9'06 (4.14m x 2.90m)

Bedroom One 13'07 x 10'11 (4.14m x 3.33m)

Bedroom Two 13' x 13'05 max (3.96m x 4.09m max)

Bedroom Three 13' x 9'08 max (3.96m x 2.95m max)

# THE INSIDE STORY

Welcome to this charming and spacious apartment situated in the heart of the picturesque village of Enderby. Boasting a recent renovation, this property presents a delightful blend of modern comfort and classic elegance, perfect for those seeking a peaceful retreat without compromising on convenience. The property is available with no onward chain, ensuring a smooth and hassle-free transaction for prospective buyers. Step into the welcoming entrance hall that sets the tone for the rest of the apartment. The interior has been thoughtfully renovated to create a contemporary living space while retaining its original charm. a spacious open-plan layout encompassing the lounge, dining area, and kitchen. This design maximises natural light and creates a seamless flow throughout the living space, ideal for both relaxation and entertaining guests. The kitchen is equipped with sleek, modern fittings and ample storage space, making it a practical and stylish area for culinary enthusiasts to enjoy. *The property comprises three generously sized bedrooms, offering comfortable* accommodation for residents or guests. Each bedroom provides a peaceful sanctuary to unwind and rest. The apartment benefits from a contemporary shower room, complete with high-quality fixtures and fittings. Residents will appreciate the convenience of allocated parking. Viewing is highly recommended on this home.