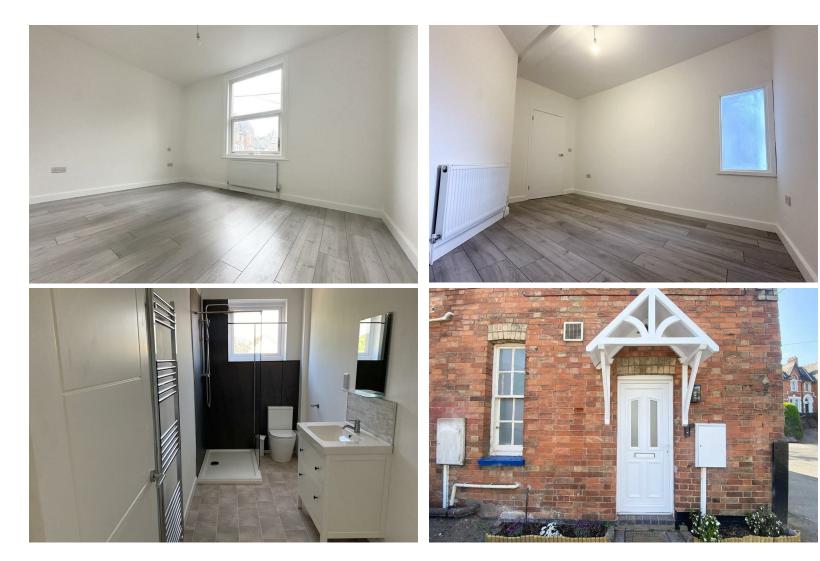

### **OVERVIEW**

- Spacious Apartment
- Village Location & No Onward Chain
- Recently Renovated
- Entrance Hall
- Lounge Diner & Kitchen
- Three Bedrooms
- Shower Room
- Allocated Parking
- Leasehold, EER Rating -C
- Council Tax Band A

# THE INSIDE STORY

Welcome to this charming and spacious apartment situated in the heart of the picturesque village of Enderby. Boasting a recent renovation, this property presents a delightful blend of modern comfort and classic elegance, perfect for those seeking a peaceful retreat without compromising on convenience. The property is available with no onward chain, ensuring a smooth and hassle-free transaction for prospective buyers. Step into the welcoming entrance hall that sets the tone for the rest of the apartment. The interior has been thoughtfully renovated to create a contemporary living space while retaining its original charm. a spacious open-plan layout encompassing the lounge, dining area, and kitchen. This design maximises natural light and creates a seamless flow throughout the living space, ideal for both relaxation and entertaining guests. The kitchen is equipped with sleek, modern fittings and ample storage space, making it a practical and stylish area for culinary enthusiasts to enjoy. *The property comprises three generously sized bedrooms, offering comfortable* accommodation for residents or guests. Each bedroom provides a peaceful sanctuary to unwind and rest. The apartment benefits from a contemporary shower room, complete with high-quality fixtures and fittings. Residents will appreciate the convenience of allocated parking. Viewing is highly recommended on this home.