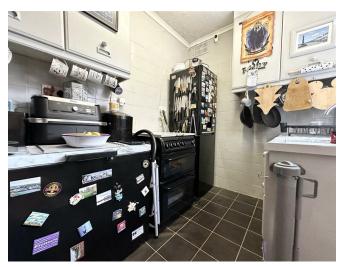

# THE INSIDE STORY

Welcome to this spacious and inviting home nestled in a highly sought-after location. As you step into the entrance hall, you're greeted by a sense of warmth and comfort, setting the tone for what lies ahead. The lounge diner offers a perfect blend of relaxation and entertainment space, with ample room for hosting gatherings or simply unwinding after a long day. Large windows flood the room with natural light, creating an inviting atmosphere. Connected to the lounge diner is a charming conservatory, providing an idyllic spot to enjoy your morning coffee or bask in the sunlight while enjoying views of the lush garden. The kitchen is a chef's delight, equipped wit plenty of counter space for meal preparation. Whether you're cooking for yourself or entertaining guests, this kitchen offers both functionality and style. This home boasts three well-appointed bedrooms, each offering a peaceful retreat at the end of the day. The bathroom is fitted with a white three piece suite comprising of low level wc, wash hand basin and bath with shower over. Outside, a driveway to the front provides convenient off-road parking. The enclosed garden to the rear is a private sanctuary, perfect for enjoying al fresco dining or gardening pursuits. A workshop provides additional storage space or a place for hobbies and DIY projects & a handy outside we is perfect for busy family life.