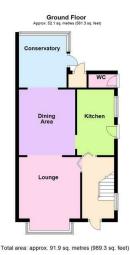

# FLOOR PLAN

## **DIMENSIONS**

Entrance Hall

Lounge 11'08 x 11'06 (3.56m x 3.51m)

Dining Room 12' x 11'01 (3.66m x 3.38m)

Conservatory 9'07 x 8'10 (2.92m x 2.69m)

Kitchen 11'09 x 6'06 (3.58m x 1.98m)

Landing

Bedroom One 11'09 x 11'01 (3.58m x 3.38m)

Bedroom Two 11'06 x 11'01 (3.51m x 3.38m)

Bedroom Three 7'11 x 6'05 (2.41m x 1.96m)

Bathroom 5'08 x 6'05 (1.73m x 1.96m)

Measurements are for guidance only and potential buyers are advised to recheck measurements. **Agents notes- FOR ILLUSTRATIVE & VIEWING PURPOSES ONLY.** Whilst every attempt has been taken to ensure the acci on. The fixtures, fittings, appliances may not be included and must be negotiated within the terms of the sale. Internal photographs are condition of the property. The position & sizes of doors, windows, appliances and other features are for guidance only. Floor plan for il