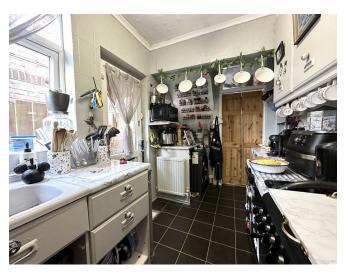

# THE INSIDE STORY

Welcome to this spacious and inviting home nestled in a highly sought-after location. As you step into the entrance hall, you're greeted by a sense of warmth and comfort, setting the tone for what lies ahead. The lounge diner offers a perfect blend of relaxation and entertainment space, with ample room for hosting gatherings or simply unwinding after a long day. Large windows flood the room with natural light, creating an inviting atmosphere. Connected to the lounge diner is a charming conservatory, providing an idyllic spot to enjoy your morning coffee or bask in the sunlight while enjoying views of the lush garden. The kitchen is a chef's delight, equipped wit plenty of counter space for meal preparation. Whether you're cooking for yourself or entertaining guests, this kitchen offers both functionality and style. This home boasts three well-appointed bedrooms, each offering a peaceful retreat at the end of the day. The bathroom is fitted with a white three piece suite comprising of low level wc, wash hand basin and bath with shower over. Outside, a driveway to the front provides convenient off-road parking. The enclosed garden to the rear is a private sanctuary, perfect for enjoying al fresco dining or gardening pursuits. A workshop provides additional storage space or a place for hobbies and DIY projects & a handy outside we is perfect for busy family life.