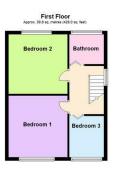

# FLOOR PLAN

Bedroom Two 11'06 x 11'01 (3.51m x 3.38m)

Bedroom Three 7'11 x 6'05 (2.41m x 1.96m)

Bathroom 5'08 x 6'05 (1.73m x 1.96m)

Measurements are for guidance only and potential buyers are advised to recheck measurements. **Agents notes- FOR ILLUSTRATIVE & VIEWING PURPOSES ONLY.** Whilst every attempt has been taken to ensure the acci on. The fixtures, fittings, appliances may not be included and must be negotiated within the terms of the sale. Internal photographs are condition of the property. The position & sizes of doors, windows, appliances and other features are for guidance only. Floor plan for il