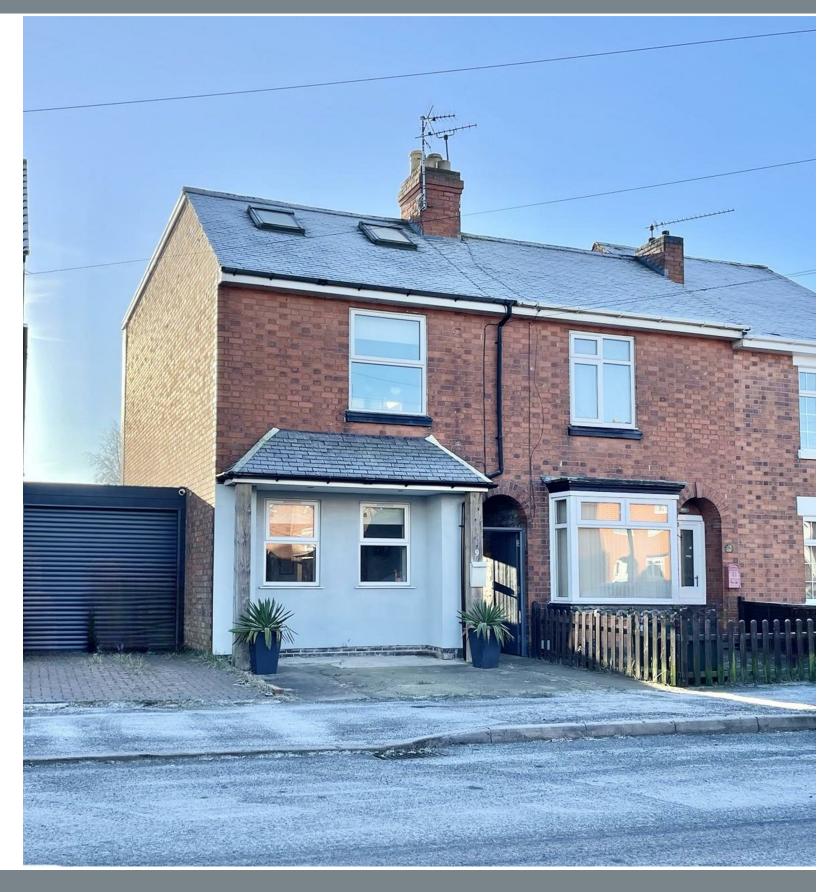

9 Federation Street, Enderby, Leicestershire, LE19 4NP

£295,000

# THE INSIDE STORY

This four bedroom extended end terraced property is offered for sale with no upward chain and offers fabulous living accommodation over three floors, perfect for any busy family. Must be viewed to truly appreciate all this home has to offer. Open the side gate and through the front door into the entrance hall with doors to your downstairs living and stairs rising to the first floor. The stylish dining room is to the front, a light and airy space making it a wonderful room for family dining or entertaining friends. There is also lots of built in storage cleverly designed blending in with the decor and a real bonus for the new owners. A door takes you into the kitchen, prepare to be wowed, very modern but also so elegant. An array of wall and base units, integrated fridge, freezer, dishwasher and washing machine, two eye level double ovens and an electric hob with extractor over. A little extra is the built in coffee machine too. Another door takes you into the lounge a wonderful room to relax in at the end of a long day. There are four skylights allowing plenty of light to flow in but yet cosy too. Having four built-in speakers in the lounge can significantly enhance the audio experience. There are beams that add an extra charm to this room, French doors take you out into the garden. A useful addition is the downstairs wc. To the first floor is bedroom one benefitting from built in wardrobes. The stylish bathroom has a four piece suite comprising of a shower cubicle, double ended bath, wash hand basin and low level wc. To the second floor are the other three bedrooms all doubles and very unique all having built in storage. Externally to the front is potential off road parking. To the rear the garden is landscaped and mainly laid to lawn with a summerhouse at the bottom. Very private and enclosed, perfect for entertaining in the warmer month.