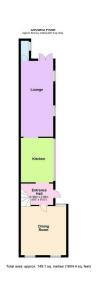

# FLOOR PLAN

## **DIMENSIONS**

Family Dining Room 14'11 x 11'10 (4.55m x 3.61m)

Entrance Hall 6'06 x 7'5 (1.98m x 2.26m)

Kitchen 13'05 x 11'00 (4.09m x 3.35m)

Extended Lounge 23'00 x 9'09 (7.01m x 2.97m)

Downstairs WC

Bedroom One 16'11 x 11'05 (5.16m x 3.48m)

Family Bathroom 11'10 x 8'05 (3.61m x 2.57m)

Bedroom Two 10'11 x 7'10 (3.33m x 2.39m)

Bedroom Three 13'08 max x 6'04 (4.17m max x 1.93m)

Bedroom Four 13'08 x 5'02 (4.17m x 1.57m)

Measurements are for guidance only and potential buyers are advised to recheck measurements.
Agents notes-FOR ILLUSTRATIVE & VIEWING PURPOSES ONLY. Whists every attempt has been taken to ensure the accuracy, these property particulars are a guide and mus
on. The fixtures, fittings, appliances may not be included and must be negotiated within the terms of the sale. Internal photographs are for general viewing and may differ slightly from the
condition of the property. The position & sizes of doors, windows, appliances and other features are for guidance only. Floor plan for illustration purposes only and is not drawn to scale.