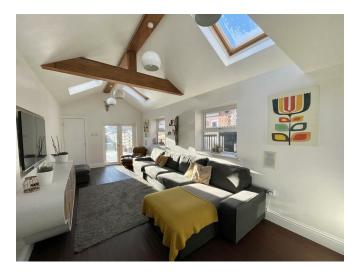

# THE INSIDE STORY

This four bedroom extended end terraced property is offered for sale with no upward chain and offers fabulous living accommodation over three floors, perfect for any busy family. Must be viewed to truly appreciate all this home has to offer. Open the side gate and through the front door into the entrance hall with doors to your downstairs living and stairs rising to the first floor. The stylish dining room is to the front, a light and airy space making it a wonderful room for family dining or entertaining friends. There is also lots of built in storage cleverly designed blending in with the decor and a real bonus for the new owners. A door takes you into the kitchen, prepare to be wowed, very modern but also so elegant. An array of wall and base units, integrated fridge, freezer, dishwasher and washing machine, two eye level double ovens and an electric hob with extractor over. A little extra is the built in coffee machine too. Another door takes you into the lounge a wonderful room to relax in at the end of a long day. There are four skylights allowing plenty of light to flow in but yet cosy too. Having four built-in speakers in the lounge can significantly enhance the audio experience. There are beams that add an extra charm to this room, French doors take you out into the garden. A useful addition is the downstairs wc. To the first floor is bedroom one benefitting from built in wardrobes. The stylish bathroom has a four piece suite comprising of a shower cubicle, double ended bath, wash hand basin and low level wc. To the second floor are the other three bedrooms all doubles and very unique all having built in storage. Externally to the front is potential off road parking. To the rear the garden is landscaped and mainly laid to lawn with a summerhouse at the bottom. Very private and enclosed, perfect for entertaining in the warmer month.