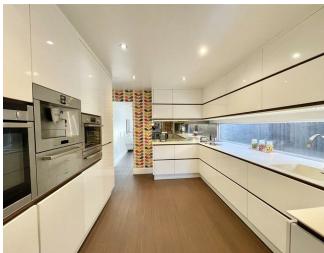

# THE INSIDE STORY

This four bedroom extended end terraced property is offered for sale with no upward chain and offers fabulous living accommodation over three floors, perfect for any busy family. Must be viewed to truly appreciate all this home has to offer. Open the side gate and through the front door into the entrance hall with doors to your downstairs living and stairs rising to the first floor. The stylish dining room is to the front, a light and airy space making it a wonderful room for family dining or entertaining friends. There is also lots of built in storage cleverly designed blending in with the decor and a real bonus for the new owners. A door takes you into the kitchen, prepare to be wowed, very modern but also so elegant. An array of wall and base units, integrated fridge, freezer, dishwasher and washing machine, two eye level double ovens and an electric hob with extractor over. A little extra is the built in coffee machine too. Another door takes you into the lounge a wonderful room to relax in at the end of a long day. There are four skylights allowing plenty of light to flow in but yet cosy too. Having four built-in speakers in the lounge can significantly enhance the audio experience. There are beams that add an extra charm to this room, French doors take you out into the garden. A useful addition is the downstairs wc. To the first floor is bedroom one benefitting from built in wardrobes. The stylish bathroom has a four piece suite comprising of a shower cubicle, double ended bath, wash hand basin and low level wc. To the second floor are the other three bedrooms all doubles and very unique all having built in storage. Externally to the front is potential off road parking. To the rear the garden is landscaped and mainly laid to lawn with a summerhouse at the bottom. Very private and enclosed, perfect for entertaining in the warmer month.