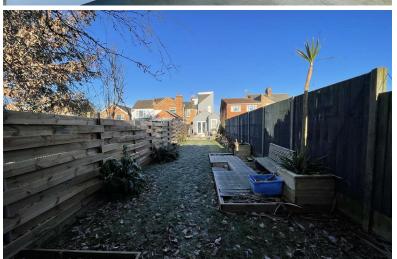

### **OVERVIEW**

- · Beautifully Extended Family Home
- · Village Location
- · Potential Driveway For Two Cars
- · Long & Secure Garden
- Popular Schools & Amenities Close
   By
- · Loft Conversion For Three Bedrooms
- · Fantastic Condition Throughout
- · Viewings Highly recommended
- · Council Tax Band B
- · EPC E | Freehold Property

# THE INSIDE STORY

This four bedroom extended end terraced property is offered for sale with no upward chain and offers fabulous living accommodation over three floors, perfect for any busy family. Must be viewed to truly appreciate all this home has to offer. Open the side gate and through the front door into the entrance hall with doors to your downstairs living and stairs rising to the first floor. The stylish dining room is to the front, a light and airy space making it a wonderful room for family dining or entertaining friends. There is also lots of built in storage cleverly designed blending in with the decor and a real bonus for the new owners. A door takes you into the kitchen, prepare to be wowed, very modern but also so elegant. An array of wall and base units, integrated fridge, freezer, dishwasher and washing machine, two eye level double ovens and an electric hob with extractor over. A little extra is the built in coffee machine too. Another door takes you into the lounge a wonderful room to relax in at the end of a long day. There are four skylights allowing plenty of light to flow in but yet cosy too. Having four built-in speakers in the lounge can significantly enhance the audio experience. There are beams that add an extra charm to this room, French doors take you out into the garden. A useful addition is the downstairs wc. To the first floor is bedroom one benefitting from built in wardrobes. The stylish bathroom has a four piece suite comprising of a shower cubicle, double ended bath, wash hand basin and low level wc. To the second floor are the other three bedrooms all doubles and very unique all having built in storage. Externally to the front is potential off road parking. To the rear the garden is landscaped and mainly laid to lawn with a summerhouse at the bottom. Very private and enclosed, perfect for entertaining in the warmer month.