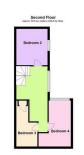

# FLOOR PLAN

## **DIMENSIONS**

Family Dining Room 14'11 x 11'10 (4.55m x 3.61m)

Entrance Hall 6'06 x 7'5 (1.98m x 2.26m)

Kitchen 13'05 x 11'00 (4.09m x 3.35m)

Extended Lounge 23'00 x 9'09 (7.01m x 2.97m)

Downstairs WC

Bedroom One 16'11 x 11'05 (5.16m x 3.48m)

Family Bathroom 11'10 x 8'05 (3.61m x 2.57m)

Bedroom Two 10'11 x 7'10 (3.33m x 2.39m)

Bedroom Three 13'08 max x 6'04 (4.17m max x 1.93m)

Bedroom Four 13'08 x 5'02 (4.17m x 1.57m)

Measurements are for guidance only and potential buyers are advised to recheck measurements.
Agents notes-FOR ILLUSTRATIVE & VIEWING PURPOSES ONLY. Whists every attempt has been taken to ensure the accuracy, these property particulars are a guide and mus
on. The fixtures, fittings, appliances may not be included and must be negotiated within the terms of the sale. Internal photographs are for general viewing and may differ slightly from the
condition of the property. The position & sizes of doors, windows, appliances and other features are for guidance only. Floor plan for illustration purposes only and is not drawn to scale.