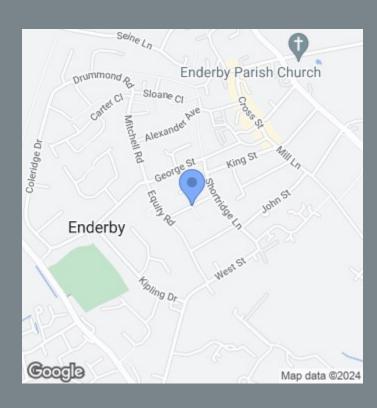

## LOCATION LOCATION....

Enderby is a suburb and civil parish located in the district of Blaby in Leicestershire, England. It is situated southwest of Leicester, approximately 5 miles from the city centre. Historically, Enderby has roots dating back to the Roman era, and it has evolved into a residential area with a mix of housing developments, local amenities, and green spaces. The village maintains a blend of old and new, featuring a historic parish church and some traditional architecture alongside more modern infrastructure. Enderby is known for its community-oriented atmosphere, with local schools, parks, and recreational facilities contributing to the quality of life for its residents. The proximity to Leicester provides easy access to urban amenities and employment opportunities, making Enderby a desirable residential location for those seeking a balance between suburban tranquility and city convenience.