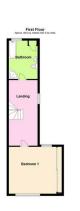

# FLOOR PLAN

## **DIMENSIONS**

Family Dining Room 14'11 x 11'10 (4.55m x 3.61m)

Entrance Hall 6'06 x 7'5 (1.98m x 2.26m)

Kitchen 13'05 x 11'00 (4.09m x 3.35m)

Extended Lounge 23'00 x 9'09 (7.01m x 2.97m)

Downstairs WC

Bedroom One 16'11 x 11'05 (5.16m x 3.48m)

Family Bathroom 11'10 x 8'05 (3.61m x 2.57m)

Bedroom Two 10'11 x 7'10 (3.33m x 2.39m)

Bedroom Three 13'08 max x 6'04 (4.17m max x 1.93m)

Bedroom Four 13'08 x 5'02 (4.17m x 1.57m)

Measurements are for guidance only and potential buyers are advised to recheck measurements.
Agents notes-FOR ILLUSTRATIVE & VIEWING PURPOSES ONLY. Whists every attempt has been taken to ensure the accuracy, these property particulars are a guide and mus
on. The fixtures, fittings, appliances may not be included and must be negotiated within the terms of the sale. Internal photographs are for general viewing and may differ slightly from the
condition of the property. The position & sizes of doors, windows, appliances and other features are for guidance only. Floor plan for illustration purposes only and is not drawn to scale.