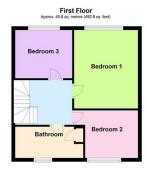

## **FLOOR PLAN**

Bedroom One 13'11 x 11'05 (4.24m x 3.48m)

Bedroom Two 11'05 max x 8'05 (3.48m max x 2.57m)

Bedroom Three 10'05 x 9'10 (3.18m x 3.00m)

Family Bathroom 8'09 x 4'06 (2.67m x 1.37m)

FIXTURES AND FITTINGS All items in the nature of the vendo VIEWING Via our office at 22a Cross Street. Enderby, LE19 4NJ Telephone: 0116286 9700 - Email: sales@nestegg-properties.co.uk FREE PROPERTY VALUATIONS Looking to sell? Need a valua DFFER PROCEDURE if you are obtaining a mortgage on this property, one of our qualified mortgage consultants will contact you to qualify th AONEY LAUNDERING Money laundering regulations 2003 — Intending purchasers will be asked to produce identification documentation, we