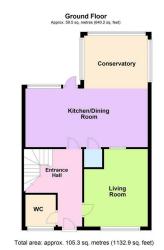

## **FLOOR PLAN**

#### DIMENSIONS

Entrance Hall 11'02 x 13'10 (3.40m x 4.22m)

Downstairs WC 5'05 x 4'06 (1.65m x 1.37m)

Living Room 13'10 x 11'04 (4.22m x 3.45m)

Kitchen / Diner 21'07 x 10'05 (6.58m x 3.18m)

Conservatory

Upstairs Landing 9'10 x 5'10 (3.00m x 1.78m)