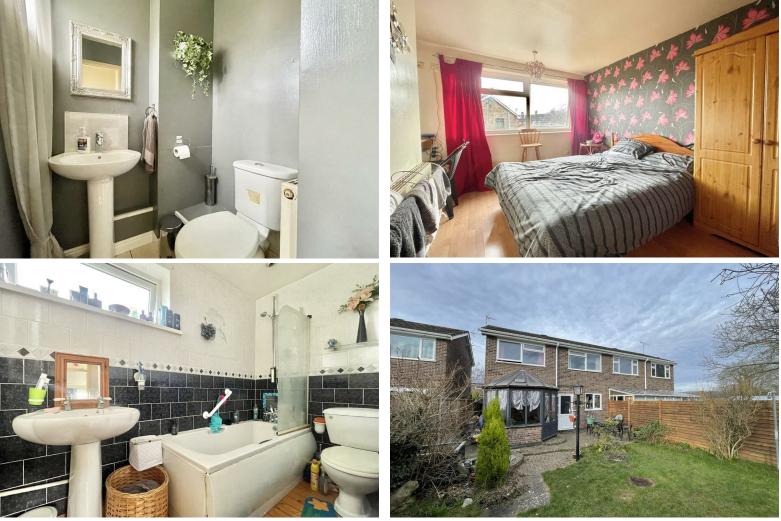

### **OVERVIEW**

- Quiet Cul-de-sac Location
- Three Double Bedrooms
- Family Bathroom
- Downstairs WC
- Large Open Plan Kitchen Diner
- Conservatory Off The Dining Room
- Enclosed, Private Rear Garden
- Council Tax Band B
- Freehold Property
- EPC Rating C

# THE INSIDE STORY

Welcome to Winston Avenue, Croft, Leicester, where this charming house awaits its new owner. As you step through the front door you are greeted by a spacious entrance hall complete with a convenient under stairs storage cupboard and a handy downstairs WC. The cosy living room beckons offering a warm and inviting space for relaxation at the end of a long day.

Venture further into the heart of the home and discover the spacious open-plan kitchen diner, perfect for entertaining friends and family meals. The adjoining conservatory is light and airy with plenty of natural light flowing in creating a seamless transition between indoor and outdoor living.

Upstairs, the accommodation continues to impress with three generously sized double bedrooms, providing ample space for rest and relaxation. A well-appointed family bathroom has a three piece suite comprising of a bath with shower over, wash hand basin and low level WC, completing the upstairs layout. Outside, the property boasts a delightful rear garden, offering a tranquil retreat from the hustle and bustle of everyday life. Whether you're enjoying a morning coffee on the patio or tending to the flower beds, this garden is sure to be a cherished space for years to come. Don't miss your chance to make this house on Winston Avenue your new home in Croft, Leicester. Schedule a viewing today and start envisioning the possibilities.