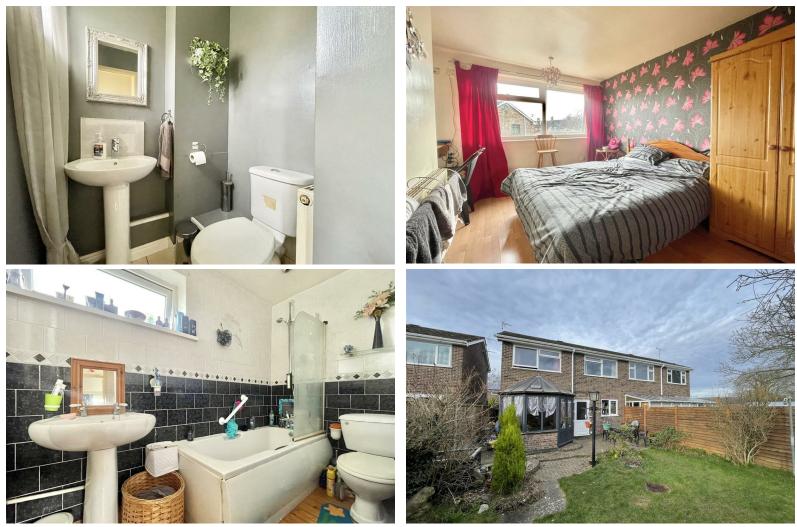

### **OVERVIEW**

- Quiet Cul-de-sac Location
- Three Double Bedrooms
- Family Bathroom
- Downstairs WC
- Large Open Plan Kitchen Diner
- Conservatory Off The Dining Room
- Enclosed, Private Rear Garden
- Council Tax Band B
- Freehold Property
- EPC Rating C

# THE INSIDE STORY

Welcome to Winston Avenue, Croft, Leicester, where this charming house awaits its new owner. As you step through the front door you are greeted by a spacious entrance hall complete with a convenient under stairs storage cupboard and a handy downstairs WC. The cosy living room beckons offering a warm and inviting space for relaxation at the end of a long day.

Venture further into the heart of the home and discover the spacious open-plan kitchen diner, perfect for entertaining friends and family meals. The adjoining conservatory is light and airy with plenty of natural light flowing in creating a seamless transition between indoor and outdoor living.

Upstairs, the accommodation continues to impress with three generously sized double bedrooms, providing ample space for rest and relaxation. A well-appointed family bathroom has a three piece suite comprising of a bath with shower over, wash hand basin and low level WC, completing the upstairs layout. Outside, the property boasts a delightful rear garden, offering a tranquil retreat from the hustle and bustle of everyday life. Whether you're enjoying a morning coffee on the patio or tending to the flower beds, this garden is sure to be a cherished space for years to come. Don't miss your chance to make this house on Winston Avenue your new home in Croft, Leicester. Schedule a viewing today and start envisioning the possibilities.