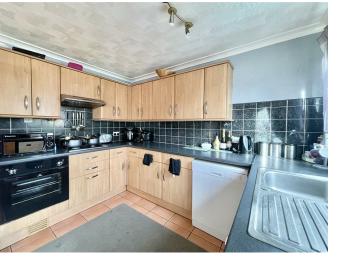

Venture further into the heart of the home and discover the spacious open-plan kitchen diner, perfect for entertaining friends and family meals. The adjoining conservatory is light and airy with plenty of natural light flowing in creating a seamless transition between indoor and outdoor living.