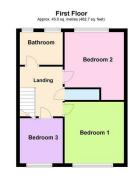

#### **FLOOR PLAN**

**Conservatory** 9;05 x 9'03 (2.74m;1.52m x 2.82m)

Bedroom One 11'10 x 9'08 (3.61m x 2.95m)

Bedroom Two 12'05 x 9'07 (3.78m x 2.92m)

Bedroom Three 8'07 x 7'11 (2.62m x 2.41m)

Family Bathroom 7'09 x 5'04 (2.36m x 1.63m)