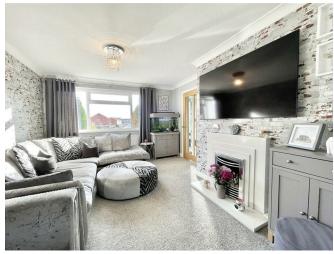

As you enter, you are welcomed by a spacious porch leading into the entrance hall with doors to all of your downstairs living and stairs rising to the first floor. There is a very useful under stairs cupboard offering plenty of storage space. The living room is the front, a wonderful light and airy room yet with a cosy feel, a perfect space to relax in at the end of a long day. Through into the dining room, great for family meals and entertaining friends The stylish kitchen is fitted with an array of wall and base units being well-equipped, with an integrated fridge, freezer, gas hob with extractor over and plumbing for a washing machine. The addition of a conservatory provides extra living space and brings in natural daylight with views over the garden. To the first floor are three bedrooms, two doubles and a good size single with the main bedroom featuring fitted wardrobes for ample storage. A brand new modern family bathroom adds a touch of luxury, a stylish suite having a bath with shower over, wash hand basin and a low level wc. Outside, a lovely private garden provides a peaceful retreat, perfect for relaxation and entertaining, with the added benefit of not being overlooked. Additionally, the property includes a garage, adding convenience for parking and storage needs. Overall, this home offers a desirable combination of comfort, functionality, and privacy in the charming village of Whetstone.