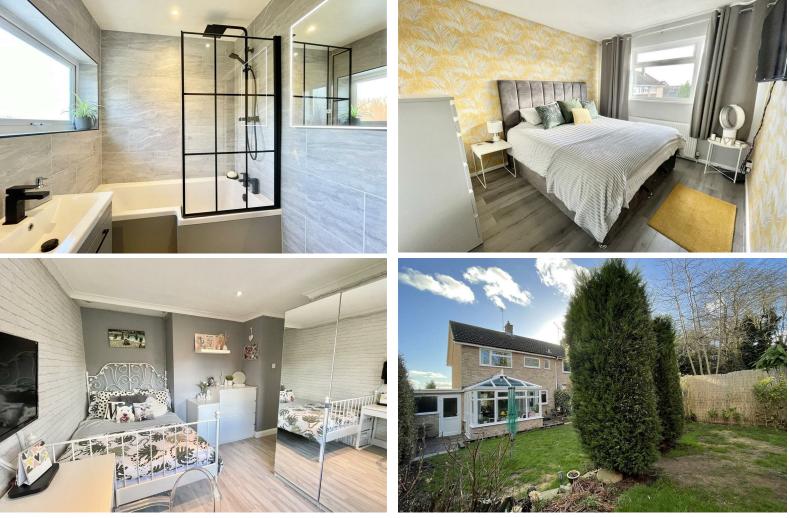

## THE INSIDE STORY

Nestegg Properties are proud to offer for sale this beautiful three-bedroom semi-detached family home in the sought after village of Whetstone, situated in a quiet cul-de-sac location. Offering fabulous living accommodation over over two floors and must be viewed to appreciate all this home has to offer.

As you enter, you are welcomed by a spacious porch leading into the entrance hall with doors to all of your downstairs living and stairs rising to the first floor. There is a very useful under stairs cupboard offering plenty of storage space. The living room is the front, a wonderful light and airy room yet with a cosy feel, a perfect space to relax in at the end of a long day. Through into the dining room, great for family meals and entertaining friends The stylish kitchen is fitted with an array of wall and base units being well-equipped, with an integrated fridge, freezer, gas hob with extractor over and plumbing for a washing machine. The addition of a conservatory provides extra living space and brings in natural daylight with views over the garden. To the first floor are three bedrooms, two doubles and a good size single with the main bedroom featuring fitted wardrobes for ample storage. A brand new modern family bathroom adds a touch of luxury, a stylish suite having a bath with shower over, wash hand basin and a low level wc. Outside, a lovely private garden provides a peaceful retreat, perfect for relaxation and entertaining, with the added benefit of not being overlooked. Additionally, the property includes a garage, adding convenience for parking and storage needs. Overall, this home offers a desirable combination of comfort, functionality, and privacy in the charming village of Whetstone.