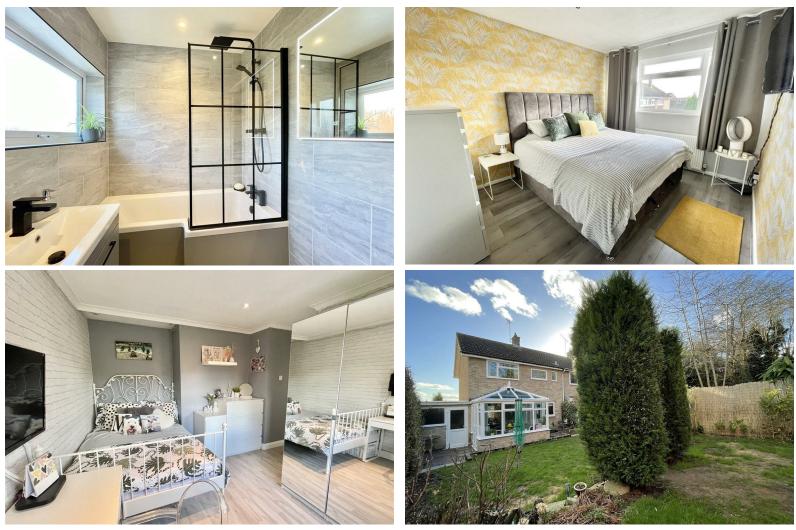

## THE INSIDE STORY

Nestegg Properties are proud to offer for sale this beautiful three-bedroom semi-detached family home in the sought after village of Whetstone, situated in a quiet cul-de-sac location. Offering fabulous living accommodation over over two floors and must be viewed to appreciate all this home has to offer.

As you enter, you are welcomed by a spacious porch leading into the entrance hall with doors to all of your downstairs living and stairs rising to the first floor. There is a very useful under stairs cupboard offering plenty of storage space. The living room is the front, a wonderful light and airy room yet with a cosy feel, a perfect space to relax in at the end of a long day. Through into the dining room, great for family meals and entertaining friends The stylish kitchen is fitted with an array of wall and base units being well-equipped, with an integrated fridge, freezer, gas hob with extractor over and plumbing for a washing machine. The addition of a conservatory provides extra living space and brings in natural daylight with views over the garden. To the first floor are three bedrooms, two doubles and a good size single with the main bedroom featuring fitted wardrobes for ample storage. A brand new modern family bathroom adds a touch of luxury, a stylish suite having a bath with shower over, wash hand basin and a low level wc. Outside, a lovely private garden provides a peaceful retreat, perfect for relaxation and entertaining, with the added benefit of not being overlooked. Additionally, the property includes a garage, adding convenience for parking and storage needs. Overall, this home offers a desirable combination of comfort, functionality, and privacy in the charming village of Whetstone.