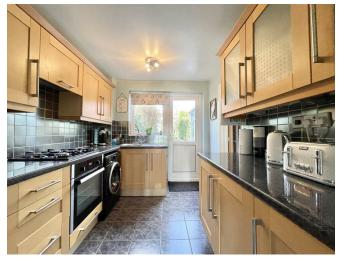

As you enter, you are welcomed by a spacious porch leading into the entrance hall with doors to all of your downstairs living and stairs rising to the first floor. There is a very useful under stairs cupboard offering plenty of storage space. The living room is the front, a wonderful light and airy room yet with a cosy feel, a perfect space to relax in at the end of a long day. Through into the dining room, great for family meals and entertaining friends The stylish kitchen is fitted with an array of wall and base units being well-equipped, with an integrated fridge, freezer, gas hob with extractor over and plumbing for a washing machine. The addition of a conservatory provides extra living space and brings in natural daylight with views over the garden. To the first floor are three bedrooms, two doubles and a good size single with the main bedroom featuring fitted wardrobes for ample storage. A brand new modern family bathroom adds a touch of luxury, a stylish suite having a bath with shower over, wash hand basin and a low level wc. Outside, a lovely private garden provides a peaceful retreat, perfect for relaxation and entertaining, with the added benefit of not being overlooked. Additionally, the property includes a garage, adding convenience for parking and storage needs. Overall, this home offers a desirable combination of comfort, functionality, and privacy in the charming village of Whetstone.