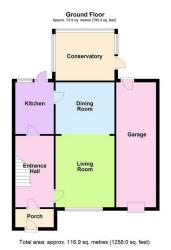

#### **FLOOR PLAN**

#### DIMENSIONS

Entrance Porch 7'03 x 3'09 (2.21m x 1.14m)

Entrance Hall 14'03 x 6'00 (4.34m x 1.83m)

Living Room 13'09 x 11'05 (4.19m x 3.48m)

Dining Room 10'00 x 9'05 (3.05m x 2.87m)

Kitchen 9'11 x 7'10 (3.02m x 2.39m)

Garage 23'08 x 7'08 (7.21m x 2.34m)

AND FITTINGS All items in the nature of the vender of the ERTY VALUATIONS Loo DFFER PROCEDURE if you are obtaining a mortgage on this property, one of our qualified mortgage consultants will c AONEY LAUNDERING Money laundering regulations 2003 — Intending purchasers will be asked to produce identificc

Measurements are for guidance only and potential buyers are advised to recheck measurements. Agents notes- FOR ILLUSTRATIVE'& VIEWING PURPOSES ONLY. Whilst every attempt has been taken to ensure the accu on. The fixtures, fittings, appliances may not be included and must be negotiated within the terms of the sale. Internal photographs are condition of the property. The position & sizes of doors, windows, appliances and other features are for guidance only. Floor plan for ill