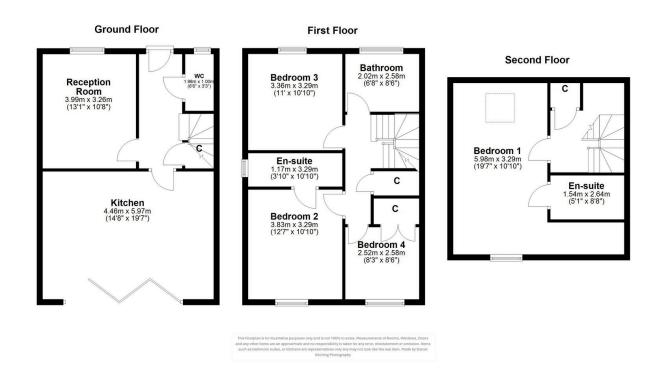

## 4 Meadow Gardens,

£450,000 🖺 3 🖺 2 🚍 1

The Yorkshire Property Agency is pleased to introduce this fantastic four-bedroom family home located within the popular village of Little Ouseburn. Boasting a stylish and modern finish throughout, this charming property also benefits from a chain-free sale and sits on a small private development of four homes.

## **Key Features**

- · Four bedroom family home
- Stylish modern kitchen
- · Allocated off-street parking
- Nestled between the market towns of Boroughbridge and Green Hammerton
- Contemporary finish throughout

- · Three bathrooms
- · Chain-free sale
- · Council tax band E
- · Rural views at the rear
- Excellent links via the A19M)