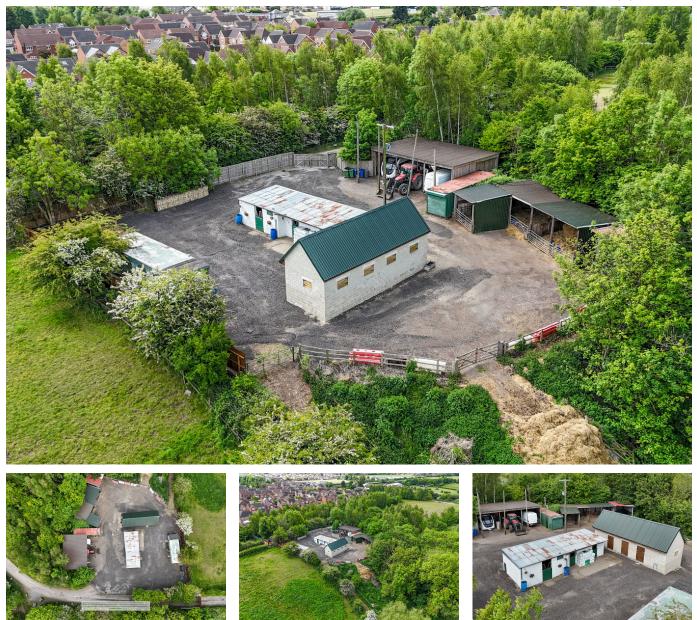

## Calf Fallow Lane, Stockton-on-tees, TS20 1PF

Guide Price £275,000

2 0 10

A Range of Agricultural and Equestrian Buildings set in approximately 8.16 acres

v 07387 687 753
richard@theyorkshirepropertyagency.co.uk
Springboard Business Centre, Ellerbeck Way, Stokesley Business Park, Stokesley TS9 5JZ

## **Key Features**

- Agricultural and Equestrian Buildings
- Excellent location close to the amenities of Norton and Billingham
- Viewing by Appointment Only
- Guide Price £275,000
- Stockton Borough Council

- Potential for Development subject to Planning Permission
- Ideal For Equestrian Fantastics
- · Secure Gates Stable Yard
- Vendor Applying For Certificate Of Lawful Use For The Static Caravan
- Set In Approx. 8.16 Acres