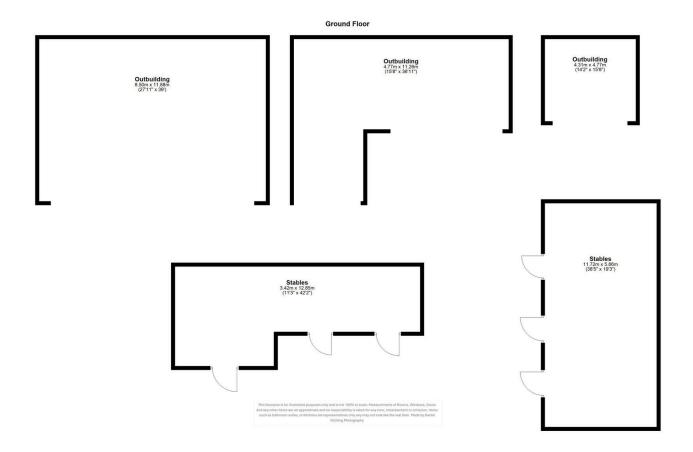

## **Key Features**

- Agricultural and Equestrian Buildings
- Excellent location close to the amenities of Norton and Billingham
- Viewing by Appointment Only
- Guide Price £275,000
- Stockton Borough Council

- Potential for Development subject to Planning Permission
- Ideal For Equestrian Fantastics
- · Secure Gates Stable Yard
- Vendor Applying For Certificate Of Lawful Use For The Static Caravan
- Set In Approx. 8.16 Acres