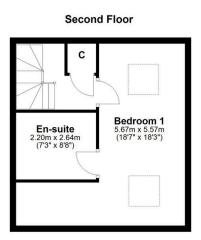

## Meadow Gardens, Little Ouseburn, YO26 9AF

Guide Price £425,000













The Yorkshire Property Agency is pleased to introduce this fantastic four-bedroom family home located within the popular village of Little Ouseburn. Boasting a stylish and modern finish throughout, this charming property also benefits from a chain-free sale and sits on a small private development of four homes.



## **Key Features**

- Four-bedroom family home
- · Stylish modern kitchen
- · Allocated off-street parking
- Nestled between the charming market towns of Boroughbridge and Green Hammerton
- Contemporary finish throughout

- · Three bathrooms
- · Chain-free sale
- · Council tax band E
- · Unobstructed rural views at the rear
- Excellent links via the A1 (M)