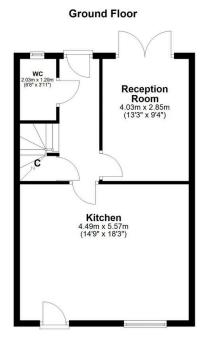

## **Key Features**

- Four-bedroom family home
- · Stylish modern kitchen
- · Allocated off-street parking
- Nestled between the charming market towns of Boroughbridge and Green Hammerton
- Contemporary finish throughout

- · Three bathrooms
- · Chain-free sale
- · Council tax band E
- · Unobstructed rural views at the rear
- Excellent links via the A1 (M)