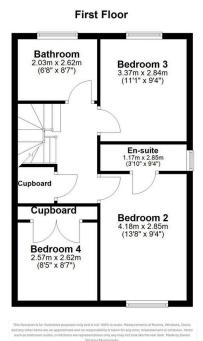

## **Key Features**

- Four-bedroom family home
- · Stylish modern kitchen
- · Allocated off-street parking
- Nestled between the charming market towns of Boroughbridge and Green Hammerton
- Contemporary finish throughout

- · Three bathrooms
- · Chain-free sale
- · Council tax band E
- · Unobstructed rural views at the rear
- Excellent links via the A1 (M)