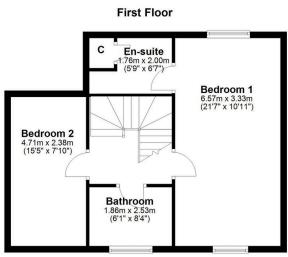

## 2, Afton Hall School Lane, Great Ayton

£300,000 🖺 2 🖺 2 🚍 1

The Yorkshire Property Agency are delighted to introduce this fabulous Grade II listed twobedroom townhouse located within an attractive school-conversion development in the popular North Yorkshire village of Great Ayton. Benefitting from a stunning location, this fantastic property would make an ideal downsize or North Yorkshire pied-à-terre

## **Key Features**

- Fabulous Grade II listed property
- · Two bathroom
- · Beautiful school conversion
- Charming original features
- · Council tax band E

- · Two bedrooms
- · Long lease of 999 yrs from 1999
- · Vaulted ceilings
- · Amazing communal grounds with tennis court and river
- · Prime Great Ayton location