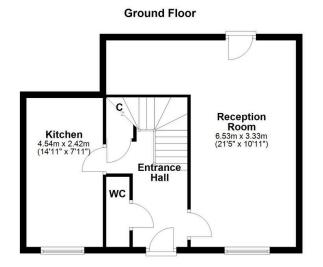

## **Key Features**

- Fabulous Grade II listed property
- · Two bathroom
- · Beautiful school conversion
- Charming original features
- · Council tax band E

- · Two bedrooms
- · Long lease of 999 yrs from 1999
- · Vaulted ceilings
- · Amazing communal grounds with tennis court and river
- · Prime Great Ayton location