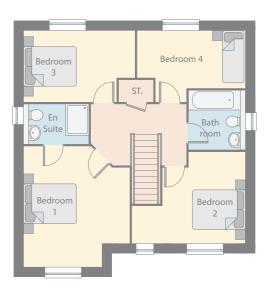

#### FIRST FLOOR

| BEDROOM 1 | 4550mm x 4000mm (max) | 14'11" x 13'1" (max) |
|-----------|-----------------------|----------------------|
| EN-SUITE  | 2450mm x 1500mm       | 8'0" x 4'11"         |
| BEDROOM 2 | 3450mm x 3150mm (max) | 11'4" x 10'4" (max)  |
| BEDROOM 3 | 4175mm x 2675mm (max) | 13'8" x 8'9" (max)   |
| BEDROOM 4 | 4075mm x 2675mm (max) | 13'4" x 8'9" (max)   |
| BATHROOM  | 2200mm x 2125mm       | 7'3" x 7'0"          |
|           |                       |                      |