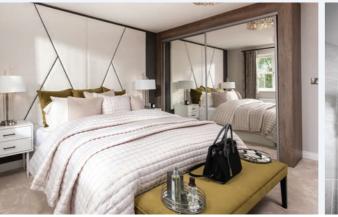

Wardrobes

| ALL OTHER BEDROOMS                                                          | <br>EXTERNAL                                                                                                                                  |
|-----------------------------------------------------------------------------|-----------------------------------------------------------------------------------------------------------------------------------------------|
| Digital TV aerial                                                           | Front courtesy light                                                                                                                          |
| Choice of flooring                                                          | Rear courtesy light                                                                                                                           |
| Wardrobes                                                                   | Outside tap to garden                                                                                                                         |
|                                                                             | Weatherproof socket                                                                                                                           |
| N-SUITE                                                                     | <br>1800mm close boarded fence between plots                                                                                                  |
| nower with glass doors                                                      | Front of house landscaped to meet planning requirements                                                                                       |
| Thite sanitaryware with vanity nit and chrome mixer tap                     | Double glazed windows                                                                                                                         |
| nrome towel warmer                                                          | Rotavated rear garden                                                                                                                         |
| neated from the central heating)                                            | Garage door - electric roller                                                                                                                 |
| Chrome downlights                                                           | Turf to rear                                                                                                                                  |
| haver socket                                                                | Electric vehicle charging point                                                                                                               |
| ling to floor                                                               |                                                                                                                                               |
| alf height tiling to all walls or<br>all height tiling to two walls         |                                                                                                                                               |
| INTERNAL                                                                    |                                                                                                                                               |
| Oak style doors                                                             |                                                                                                                                               |
| Ceilings finished in white and walls<br>inished with turtle dove throughout |                                                                                                                                               |
| taircase - oak handrail and spindles,<br>oftwood painted newel posts        |                                                                                                                                               |
| skirting and architrave                                                     | KEY                                                                                                                                           |
| Sas central heating                                                         |                                                                                                                                               |
| oft and exterior wall insulation                                            |                                                                                                                                               |
| ntruder alarm                                                               | The Hickory The Laurel                                                                                                                        |
| Smoke detectors                                                             | The Willow The Maple                                                                                                                          |
| White sockets and switches                                                  | The Willow The Maple                                                                                                                          |
| chrome sockets and switches                                                 | Itoms indicated with a data as included as standard. Come the control of                                                                      |
| TTP internet facility                                                       | Items indicated with a dot are included as standard. Some items may be available as upgrades, for more information speak to your Sales Adviso |