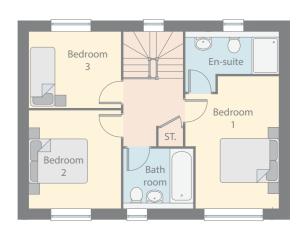

An elegant 3 bedroom detached home, featuring a bay window in the lounge, a utility room, integral garage and a dressing area in the master bedroom.

#### FIRST FLOOR

| BEDROOM 1     | 4400mm x 3250mm | 14'5" x 10'8" |
|---------------|-----------------|---------------|
| DRESSING AREA | 1900mm x 1725mm | 6'3" x 5'8"   |
| EN-SUITE      | 2100mm x 1725mm | 6'11" x 5'8"  |
| BEDROOM 2     | 4150mm x 2975mm | 13'7" x 9'9"  |
| BEDROOM 3     | 3550mm x 2675mm | 11'8" x 8'9"  |
| BATHROOM      | 1975mm x 2900mm | 6'6" x 9'6"   |