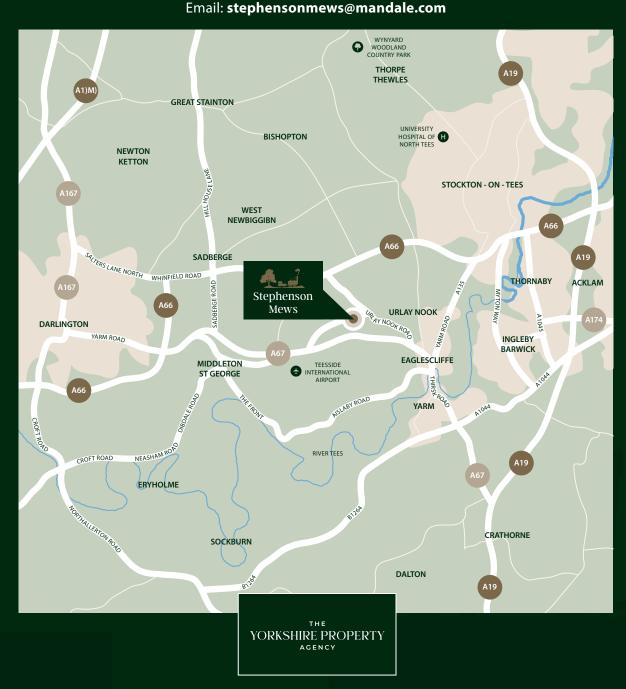

#### Stephenson Mews, Urlay Nook.

Urlay Nook offers a blend of traditional charm and a vibrant, modern community.

Surrounded by a thriving neighbourhood, you'll enjoy a great mix of local amenities, excellent transport links, and a diverse selection of quality shops, restaurants, bars, and cafés. It's a place where everyday convenience meets a lively, welcoming atmosphere.

Superb rail connectivity with Allens West train station only a short walk away. By road you can be on the A66.

A19 and A1(M) in minutes.

#### PERFECT FOR CONVENIENCE

Located in a well-connected area, Stephenson Mews offers the perfect balance of everyday convenience and comfortable living, making it an ideal place to call home.

PERFECT FOR TRAVEL

Go further in life with Teesside Airport on your doorstep.