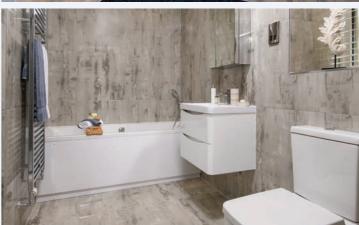

#### KITCHEN/DINING AREA CONT. Chrome downlights Under unit lighting Choice of standard Camaro flooring Digital TV aerial LOUNGE Digital TV aerial Choice of flooring PRINCIPAL BATHROOM Shower bath with glass screen White sanitaryware & vanity unit with chrome mixer tap Chrome towel warmer (heated from the central heating) Chrome downlights Shaver socket Tiling to floor Half height tiling to all walls or full height tiling to two walls BEDROOM 1 Digital TV aerial Choice of flooring