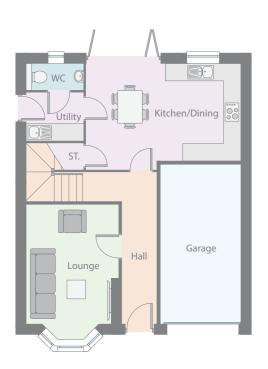

A beautiful 3 bedroom home with an open-plan ground floor featuring bi-fold doors to the rear garden and an integral garage.

#### **GROUND FLOOR**

| KITCHEN/DINING | 5125mm x 3450mm | 16'10" x 11'4" |
|----------------|-----------------|----------------|
| UTILITY        | 2200mm x 1450mm | 7'3" x 4'9"    |
| LOUNGE         | 4375mm x 3065mm | 14'4" x 10'1"  |
| WC             | 1825mm x 900mm  | 6'0" x 2'11"   |