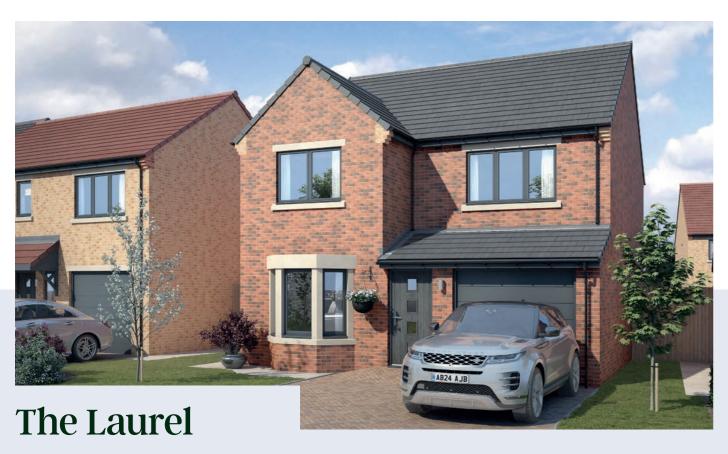

An elegant 3 bedroom detached home, featuring a bay window in the lounge, a utility room, integral garage and a dressing area in the master bedroom.