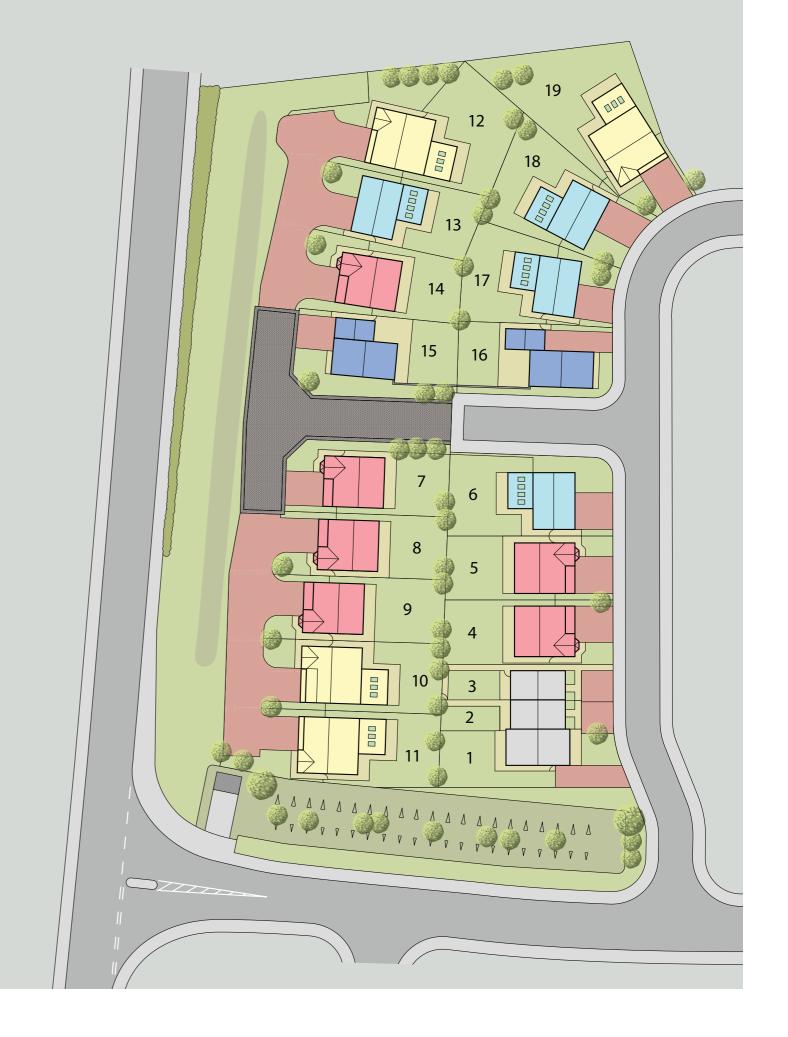

| ALL OTHER BEDROOMS                                                          | <br>EXTERNAL                                                                                                                                  |
|-----------------------------------------------------------------------------|-----------------------------------------------------------------------------------------------------------------------------------------------|
| Digital TV aerial                                                           | Front courtesy light                                                                                                                          |
| Choice of flooring                                                          | Rear courtesy light                                                                                                                           |
| Wardrobes                                                                   | Outside tap to garden                                                                                                                         |
|                                                                             | Weatherproof socket                                                                                                                           |
| N-SUITE                                                                     | <br>1800mm close boarded fence between plots                                                                                                  |
| nower with glass doors                                                      | Front of house landscaped to meet planning requirements                                                                                       |
| Thite sanitaryware with vanity nit and chrome mixer tap                     | Double glazed windows                                                                                                                         |
| nrome towel warmer                                                          | Rotavated rear garden                                                                                                                         |
| neated from the central heating)                                            | Garage door - electric roller                                                                                                                 |
| Chrome downlights                                                           | Turf to rear                                                                                                                                  |
| haver socket                                                                | Electric vehicle charging point                                                                                                               |
| ling to floor                                                               |                                                                                                                                               |
| alf height tiling to all walls or<br>all height tiling to two walls         |                                                                                                                                               |
| INTERNAL                                                                    |                                                                                                                                               |
| Oak style doors                                                             |                                                                                                                                               |
| Ceilings finished in white and walls<br>inished with turtle dove throughout |                                                                                                                                               |
| taircase - oak handrail and spindles,<br>oftwood painted newel posts        |                                                                                                                                               |
| skirting and architrave                                                     | KEY                                                                                                                                           |
| Sas central heating                                                         |                                                                                                                                               |
| oft and exterior wall insulation                                            |                                                                                                                                               |
| ntruder alarm                                                               | The Hickory The Laurel                                                                                                                        |
| Smoke detectors                                                             | The Willow The Maple                                                                                                                          |
| White sockets and switches                                                  | The Willow The Maple                                                                                                                          |
| chrome sockets and switches                                                 | Itoms indicated with a data as included as standard. Come the control of                                                                      |
| TTP internet facility                                                       | Items indicated with a dot are included as standard. Some items may be available as upgrades, for more information speak to your Sales Adviso |