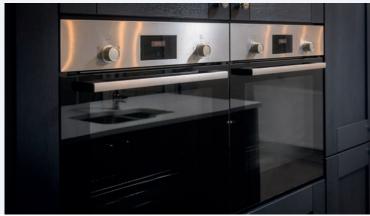

#### HALLWAY/STAIRS Chrome downlights Choice of flooring WC White sanitaryware with vanity unit & chrome mixer tap Choice of standard Camaro flooring Choice of tiled splashback Chrome downlights Chrome heated towel warmer KITCHEN/DINING AREA Fully fitted designer kitchen in a range of colours & styles with soft close doors 8 drawers Upgraded kitchen doors Upgraded granite/quartz/conglomerate worktops with 100mm upstands Cutlery drawer Double oven Gas hob

#### KITCHEN/DINING AREA CONT. Chrome downlights Under unit lighting Choice of standard Camaro flooring Digital TV aerial LOUNGE Digital TV aerial Choice of flooring PRINCIPAL BATHROOM Shower bath with glass screen White sanitaryware & vanity unit with chrome mixer tap Chrome towel warmer (heated from the central heating) Chrome downlights Shaver socket Tiling to floor Half height tiling to all walls or full height tiling to two walls BEDROOM 1 Digital TV aerial Choice of flooring

Induction hob

Glass splashback

Integrated dishwasher

Stainless steel chimney hood

Integrated fridge freezer

Composite bowl and drainer

Choice of chrome mixer tap