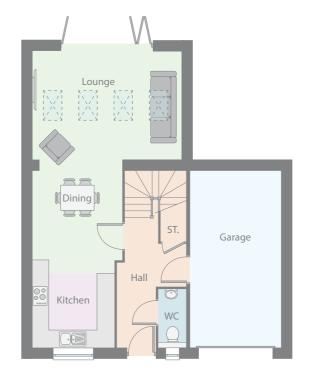

A beautiful 3 bedroom home with an open-plan ground floor featuring bi-fold doors to the rear garden and an integral garage.

#### **GROUND FLOOR**

| KITCHEN/DINING | 6025mm x 3075mm | 19'9" x 10'1" |
|----------------|-----------------|---------------|
| LOUNGE         | 5100mm x 3675mm | 16'9" x 12'1" |
| WC             | 1800mm x 900mm  | 5'11" x 2'11" |

#### FIRST FLOOR

| BEDROOM 1 | 4425mm x 2800mm | 14'6" x 9'2"   |
|-----------|-----------------|----------------|
| EN-SUITE  | 3150mm x 1475mm | 10'4" x 4'10"  |
| BEDROOM 2 | 3125mm x 3325mm | 10'3" x 10'11" |
| BEDROOM 3 | 3125mm x 2575mm | 10'3" x 8'5"   |
| BATHROOM  | 2350mm x 1828mm | 7'9" x 6'0"    |