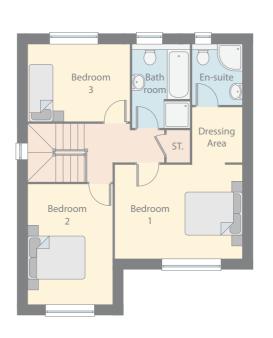

An elegant 3 bedroom detached home, featuring a bay window in the lounge, a utility room, integral garage and a dressing area in the master bedroom.

#### FIRST FLOOR

| BEDROOM 1     | 4400mm x 3250mm | 14'5" x 10'8" |
|---------------|-----------------|---------------|
| DRESSING AREA | 1900mm x 1725mm | 6'3" x 5'8"   |
| EN-SUITE      | 2100mm x 1725mm | 6'11" x 5'8"  |
| BEDROOM 2     | 4150mm x 2975mm | 13'7" x 9'9"  |
| BEDROOM 3     | 3550mm x 2675mm | 11'8" x 8'9"  |
| BATHROOM      | 1975mm x 2900mm | 6'6" x 9'6"   |