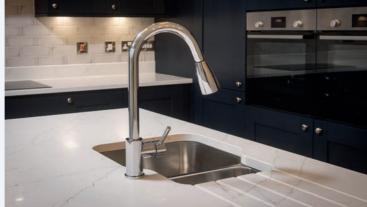

#### HALLWAY/STAIRS Chrome downlights Choice of flooring WC White sanitaryware with vanity unit & chrome mixer tap Choice of standard Camaro flooring Choice of tiled splashback Chrome downlights Chrome heated towel warmer KITCHEN/DINING AREA Fully fitted designer kitchen in a range of colours & styles with soft close doors 8 drawers Upgraded kitchen doors Upgraded granite/quartz/conglomerate worktops with 100mm upstands Cutlery drawer Double oven Gas hob

Induction hob

Glass splashback

Integrated dishwasher

Stainless steel chimney hood

Integrated fridge freezer

Composite bowl and drainer

Choice of chrome mixer tap