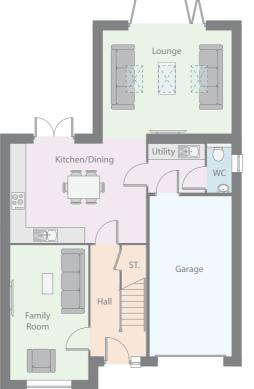

#### **GROUND FLOOR**

| KITCHEN/DINING | 5125mm x 3725mm | 16'10" x 12'3 |
|----------------|-----------------|---------------|
| UTILITY        | 2125mm x 1825mm | 7'0" x 6'0"   |
| LOUNGE         | 4875mm x 3875mm | 16'0" x 12'9" |
| FAMILY ROOM    | 5100mm x 2975mm | 16'9" x 9'9"  |
| WC             | 1825mm x 900mm  | 6'0" x 2'11"  |