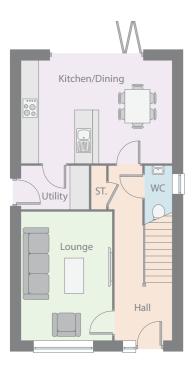

The Hickory
THREE BEDROOM HOME

The Willow THREE BEDROOM HOME

The Laurel
THREE BEDROOM HOME

The Maple FOUR BEDROOM HOME

Affordable Homes

A stunning 3 bedroom home with open-plan kitchen/dining area, bi-fold doors to the rear garden and a separate lounge.

#### **GROUND FLOOR**

| KITCHEN/DINING | 5125mm x 3450mm | 16'10" x 11'4" |
|----------------|-----------------|----------------|
| UTILITY        | 2200mm x 1450mm | 7'3" x 4'9"    |
| LOUNGE         | 4375mm x 3065mm | 14'4" x 10'1"  |
| WC             | 1825mm x 900mm  | 6'0" x 2'11"   |

#### FIRST FLOOR

| BEDROOM 1 | 3500mm x 4000mm | 11'6" x 13'11" |
|-----------|-----------------|----------------|
| EN-SUITE  | 1925mm x 1875mm | 6'4" x 6'2"    |
| BEDROOM 2 | 3475mm x 2850mm | 11'5" x 9'4"   |
| BEDROOM 3 | 3475mm x 2150mm | 11'5" x 7'1"   |
| BATHROOM  | 2300mm x 1700mm | 7'7" x 5'7"    |