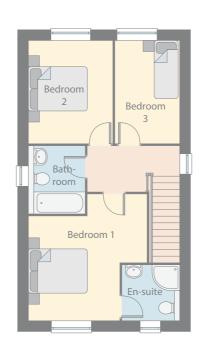

The Hickory
THREE BEDROOM HOME

The Willow THREE BEDROOM HOME

The Laurel
THREE BEDROOM HOME

The Maple FOUR BEDROOM HOME

Affordable Homes

A stunning 3 bedroom home with open-plan kitchen/dining area, bi-fold doors to the rear garden and a separate lounge.

#### **GROUND FLOOR**

| KITCHEN/DINING | 5125mm x 3450mm | 16'10" x 11'4" |
|----------------|-----------------|----------------|
| UTILITY        | 2200mm x 1450mm | 7'3" x 4'9"    |
| LOUNGE         | 4375mm x 3065mm | 14'4" x 10'1"  |
| WC             | 1825mm x 900mm  | 6'0" x 2'11"   |

#### FIRST FLOOR

| BEDROOM 1 | 3500mm x 4000mm | 11'6" x 13'11" |
|-----------|-----------------|----------------|
| EN-SUITE  | 1925mm x 1875mm | 6'4" x 6'2"    |
| BEDROOM 2 | 3475mm x 2850mm | 11'5" x 9'4"   |
| BEDROOM 3 | 3475mm x 2150mm | 11'5" x 7'1"   |
| BATHROOM  | 2300mm x 1700mm | 7'7" x 5'7"    |