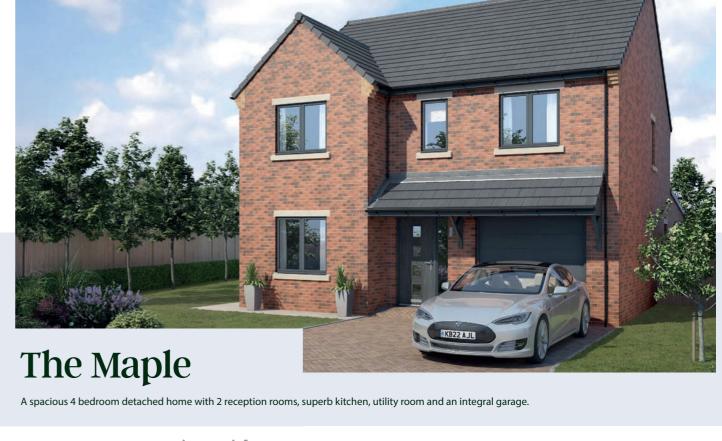

#### FIRST FLOOR

| BEDROOM 1 | 4550mm x 4000mm (max) | 14'11" x 13'1" (max) |
|-----------|-----------------------|----------------------|
| EN-SUITE  | 2450mm x 1500mm       | 8'0" x 4'11"         |
| BEDROOM 2 | 3450mm x 3150mm (max) | 11'4" x 10'4" (max)  |
| BEDROOM 3 | 4175mm x 2675mm (max) | 13'8" x 8'9" (max)   |
| BEDROOM 4 | 4075mm x 2675mm (max) | 13'4" x 8'9" (max)   |
| BATHROOM  | 2200mm x 2125mm       | 7'3" x 7'0"          |
|           |                       |                      |