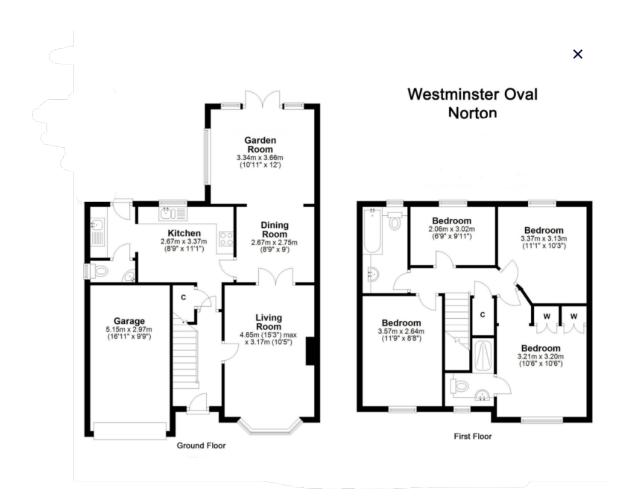

## **Key Features**

- · Fabulous Detached Four-Bedroom Family Home
- · Close to the Amenties of Norton and Billingham
- Ideal For Those With Equestrian Interests
- Fantastic Transport Links
- Potential To Create Modern Open-Plan Living

- Approximately Four Acres of Attached Grass and Woodland
- · Off-Street Parking and Integral Garage
- POTENTIAL TO PURCHASE WITH NEIGHBOURING RIFLE BUTTS FARM
- Two Bathrooms and Downstairs WC
- Attractive and Private Landscaped Garden