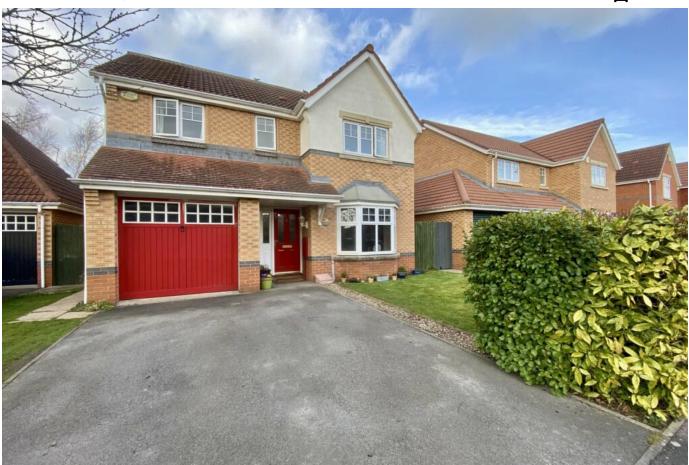

## Westminster Oval, Stockton-on-tees, County Durham, TS20 1UU

**4 2 2 2** Guide Price £475,000

A FANTASTIC OPPORTUNITY TO PURCHASE AN INCREDIBLE FAMILY HOME WITH IMMEDIATE ACCESS TO NORTON'S AMENITIES WHILST ALSO APPEALING TO THOSE WITH EQUESTRIAN INTERESTS; INCLUDING APPROXIMATELY FOUR ACRES OF COMBINED GRASS AND WOODLAND.

## **Key Features**

- · Fabulous Detached Four-Bedroom Family Home
- · Close to the Amenties of Norton and Billingham
- Ideal For Those With Equestrian Interests
- Fantastic Transport Links
- Potential To Create Modern Open-Plan Living

- Approximately Four Acres of Attached Grass and Woodland
- · Off-Street Parking and Integral Garage
- POTENTIAL TO PURCHASE WITH NEIGHBOURING RIFLE BUTTS FARM
- Two Bathrooms and Downstairs WC
- Attractive and Private Landscaped Garden