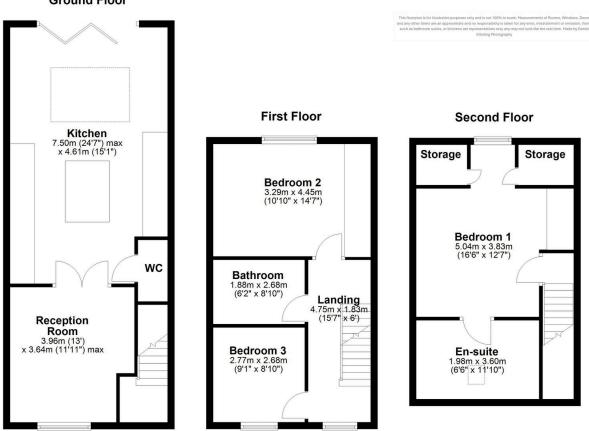

## **1 Hill Rise,** Offers Over £300,000

🍋 3 🏪 2 🚘 1



**The Yorkshire Property Agency** are delighted to introduce this fabulous end-of-terrace threebedroom townhouse located in the popular village of Low Worsall. 1 Hill Rise would make an ideal starter home and benefits from allocated off-street parking and a high spec finish.



## **Key Features**

- End-of-terrace townhouse in rural location
- Two bathrooms
- Two reception area
- Front and rear landscaped gardens
- Close proximity to the amenities of Yarm and Northallerton

- Three bedrooms
- Contemporary finish throughout
- Allocated off-street parking
- Council tax band D
- Double-glazing throughout



Ground Floor