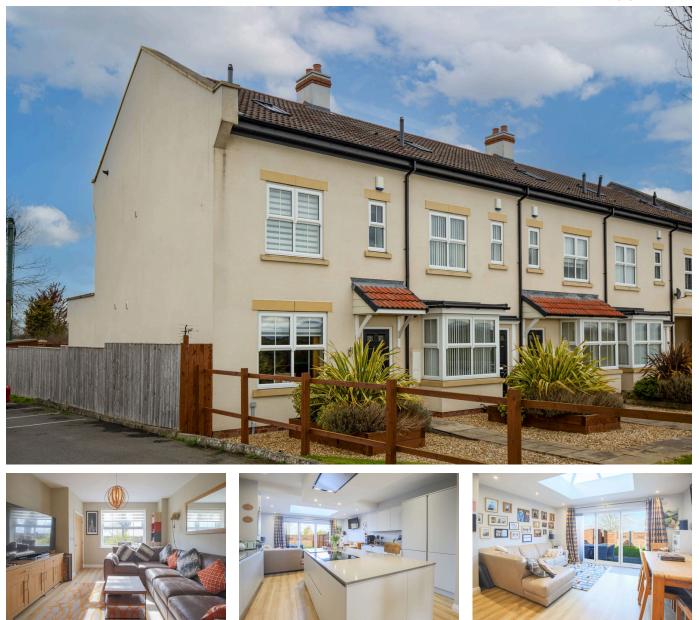

## **1 Hill Rise,** Offers Over £300,000

🍋 3 🏪 2 🚘 1

**The Yorkshire Property Agency** are delighted to introduce this fabulous end-of-terrace threebedroom townhouse located in the popular village of Low Worsall. 1 Hill Rise would make an ideal starter home and benefits from allocated off-street parking and a high spec finish.

## **Key Features**

- End-of-terrace townhouse in rural location
- Two bathrooms
- Two reception area
- Front and rear landscaped gardens
- Close proximity to the amenities of Yarm and Northallerton

- Three bedrooms
- Contemporary finish throughout
- Allocated off-street parking
- Council tax band D
- Double-glazing throughout