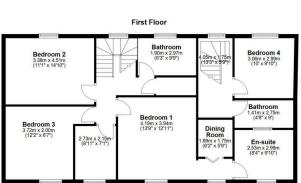

shires most popular villages. Originally two separate properties merged into one, this elegant family residence offers a fantastic mix of period charm and modern style. At just shy of 2800 sq ft and an excellent plot, 12 Yarm Lane makes a superb family home and could make a great home for anyone considering multigenerational living.



## **Key Features**

- Stunning Georgian Grade II Listed family home
- Five bedrooms
- · Substantial rear landscaped garden
- Prime Great Ayton location close to the river and surrounding Green
- A fantastic mix of period charm and modern style

- · Formerly two house and beautifully merged together
- · Three bathroom
- · Council tax band G
- · A short walk to the local amenities
- Just shy of 2800 sq ft

12 Yarm Lane, Great Ayton, Middlesbrough, TS9 6PJ