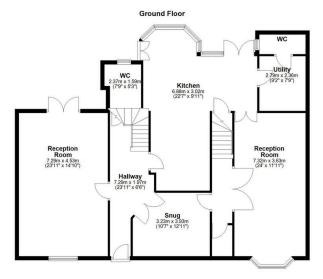

## 12 Yarm Lane, Great Ayton

£850.000 

The Yorkshire Property Agency is delighted to introduce this stunning Georgian Grade II Listed five-bedroom family home located in Great Ayton; arguably one of North Yorkshires most popular villages. Originally two separate properties merged into one, this elegant family residence offers a fantastic mix of period charm and modern style. At just shy of 2800 sq ft and an excellent plot, 12 Yarm Lane makes a superb family home and could make a great home for anyone considering multigenerational living.

- · Formerly two house and beautifully merged together
- · Three bathroom
- · Council tax band G
- · A short walk to the local amenities
- Just shy of 2800 sq ft

12 Yarm Lane, Great Ayton, Middlesbrough, TS9 6PJ