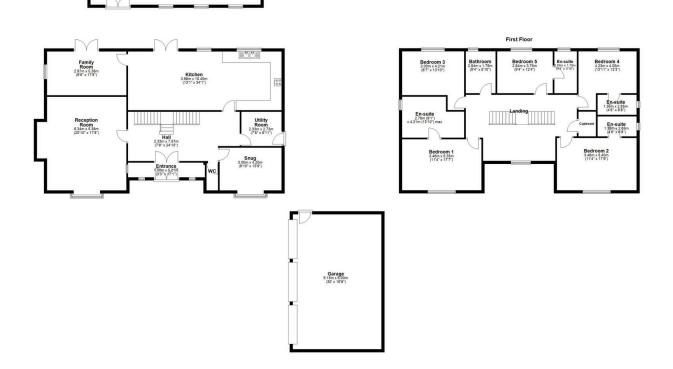

## **Key Features**

- Fabulous and unique six bedroom family home
- Three reception rooms
- Secure entry
- Stylish landscaped garden
- Proximity to the amenities of Stokesley and Yarm

Ground Floor

Garden Room 5.01m x 11.52m (16'5' x 37'10')