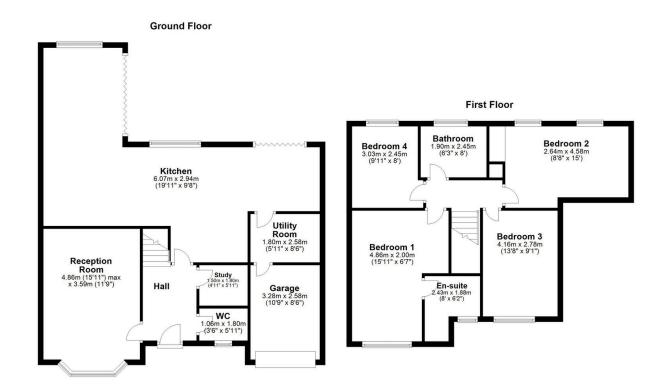

## 12 Earle Close,

**₽**4 **₽**2 **₽**2 £459,950

The Yorkshire Property Agency is delighted to introduce this modern and stylish four-bedroom detached family home located in the popular North Yorkshire market town of Yarm. This wonderful family home has been extended already and offers further potential and longevity with planning permission granted to extend further.

## **Key Features**

- Stylish four-bedroom detached family home
- · Extended at the rear
- · Off-street parking
- Private plot with no houses behind
- · Attractive modern interior

- Located in the popular North Yorkshire market town of Yarm
- · Planning permission granted for further extension
- · Integrated garage
- Council tax band E
- · Close to Yarm's amenities