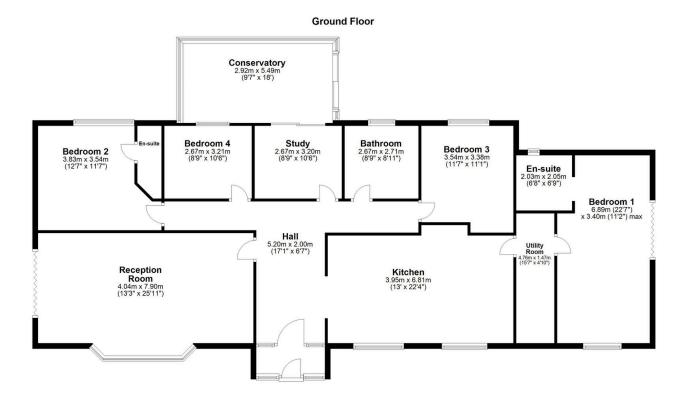

the YORKSHIRE PROPERTY agency

2 Fir Tree Close

Guide Price £799,950

🍋 5 🚰 3 🚘 3

**The Yorkshire Property Agency** is pleased to present Roseglen, a stunning five-bedroom detached bungalow situated in a sought-after village on the edge of North Yorkshire. This exceptional home offers a harmonious blend of modern style and practical living space, set within an expansive wrap-around plot.