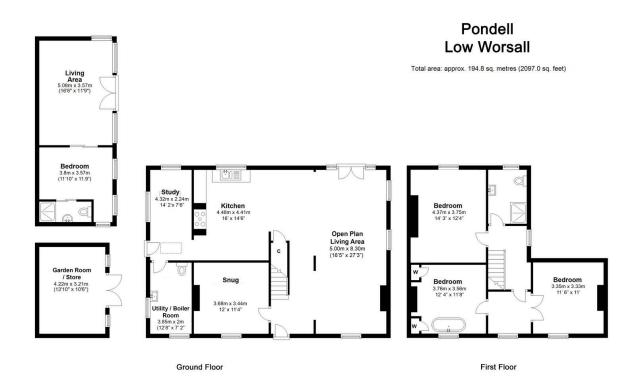

## Pondell, The Green, Low Worsall

Guide Price £675,000

The Yorkshire Property Agency is delighted to introduce this fabulous 18th Century, fourbedroom family home located in the attractive North Yorkshire village of Low Worsall. One of the original houses on the green, Pondell benefits from attractive and unique views across the green in addition to planning permission to create a substantial six / seven bedroom family home.

- · Four bedrooms with PP to increase to seven bedrooms
- · Attractive and unique views across the green
- · South-facing rear garden
- Under-floor heating downstairs and castiron radiators upstairs
- · Council tax band D

Whilst every attempt has been made to ensure the accuracy of the floorplans contained here, measurements of doors, windows, rooms and any other items are approximate and no responsibility is taken for any error, omission or mis-statement. This plan is not drawn to scale and is for illustrative purposes only & should be used as such by any prospective purchaser.