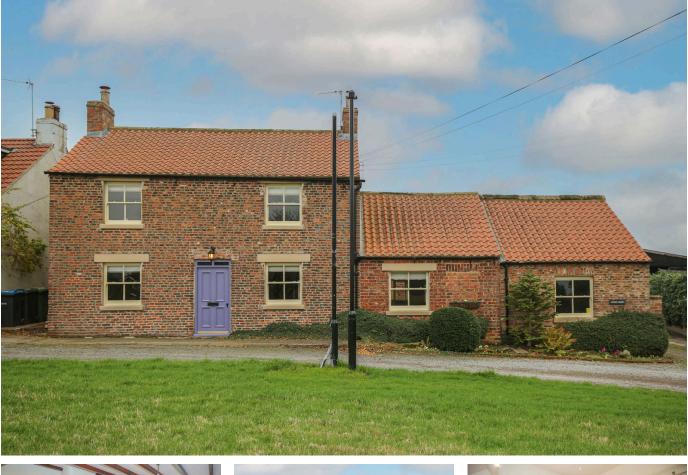

## Long Farm House, Newby

Offers Over £475,000

🛤 3 🚰 2 🚘 2

The Yorkshire Property Agency is delighted to introduce this fabulous Grade II listed, threebedroom detached farmhouse located in the popular North Yorkshire village of Newby. Benefiting from a charming interior, this property boats excellent lateral space and an attractive aspect overlooking the village green.

## **Key Features**

- Charming detached farmhouse
- Three bedrooms & two bathrooms
- Off-street parking for multiple cars
- Potential to modernise further
- Council tax band E

- Grade II listed
- Private south-west facing garden
- Attractive aspect overlooking the village green
- Proximity to Stokesley, Nunthorpe and Yarm
- · Attractive traditional interior