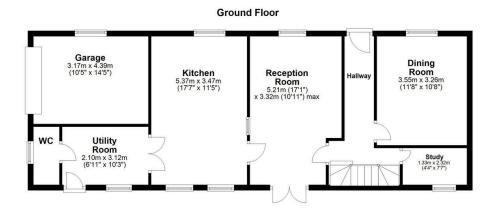

## **Key Features**

- Charming detached farmhouse
- Three bedrooms & two bathrooms
- Off-street parking for multiple cars
- Potential to modernise further
- Council tax band E

- Grade II listed
- Private south-west facing garden
- Attractive aspect overlooking the village green
- Proximity to Stokesley, Nunthorpe and Yarm
- · Attractive traditional interior