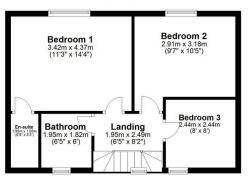

ORKSHIRE PROPERTY

## Long Farm House, Newby

Offers Over £475,000

🛤 3 🚰 2 🚘 2





The Yorkshire Property Agency is delighted to introduce this fabulous Grade II listed, threebedroom detached farmhouse located in the popular North Yorkshire village of Newby. Benefiting from a charming interior, this property boats excellent lateral space and an attractive aspect overlooking the village green.



## **Key Features**

- Charming detached farmhouse
- Three bedrooms & two bathrooms
- Off-street parking for multiple cars
- Potential to modernise further
- Council tax band E

- Grade II listed
- Private south-west facing garden
- Attractive aspect overlooking the village green
- Proximity to Stokesley, Nunthorpe and Yarm
- · Attractive traditional interior



First Floor