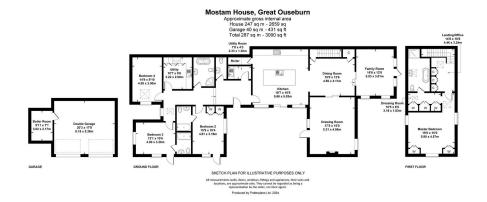

THE YORKSHIRE PROPERTY AGENCY

- Stunning 4/5 bedrooms barn
  Situated on a substantial plot conversion
- Over 3000 sq ft of fabulous lateral space
- Secure electric gates

· Chain-free sale

- Located in the desirable village of Great Ouseburn
- Proximity to excellent independent schools
- Views towards the Hambleton Hills
- · Council tax band G
- Off-street parking for multiple cars and timber-framed garage