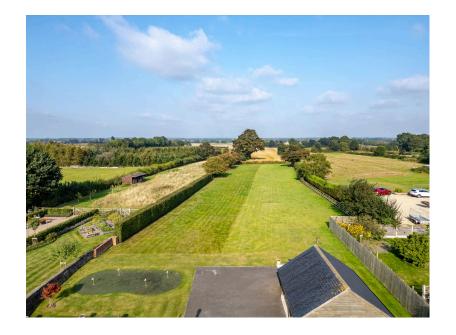

THE YORKSHIRE PROPERTY AGENCY

- Stunning 4/5 bedrooms barn
  Situated on a substantial plot conversion
- Over 3000 sq ft of fabulous lateral space
- Secure electric gates

· Chain-free sale

- Located in the desirable village of Great Ouseburn
- Proximity to excellent independent schools
- Views towards the Hambleton Hills
- · Council tax band G
- Off-street parking for multiple cars and timber-framed garage