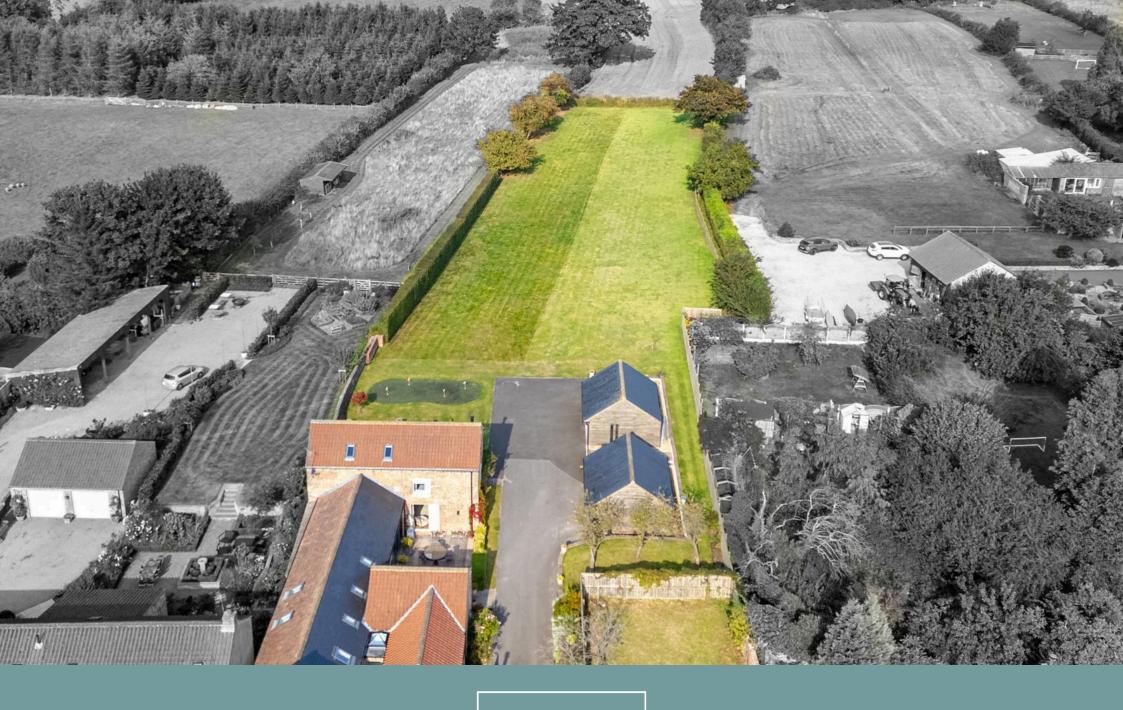

THE YORKSHIRE PROPERTY AGENCY

- Stunning 4/5 bedrooms barn
  Situated on a substantial plot conversion
- Over 3000 sq ft of fabulous lateral space
- Secure electric gates

· Chain-free sale

- Located in the desirable village of Great Ouseburn
- Proximity to excellent independent schools
- Views towards the Hambleton Hills
- · Council tax band G
- Off-street parking for multiple cars and timber-framed garage

The Yorkshire Property Agency are delighted to introduce this stunning 4/5 bedrooms barn conversion situated on a substantial plot in arguably one of North Yorkshires most popular villages; Great Ouseburn. A property of this quality is rare to the market and benefits from a chain-free sale.