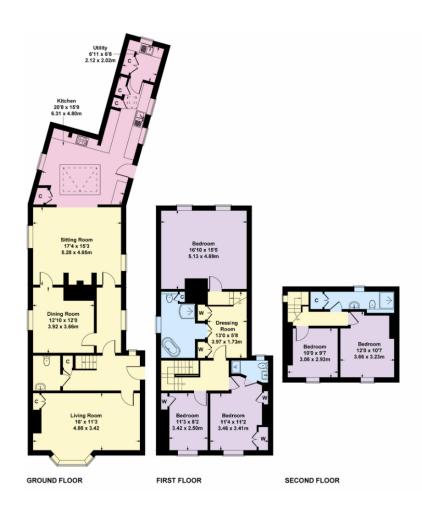

## 6 College Square, Stokesley

**5 5 3 3** £640,000

The Yorkshire Property Agency are delighted to introduce this stunning five-bedroom family home located in the heart of the popular market town of Stokesley. Benefitting from having been refurbished to an exacting standard whilst also paying tribute to the history of the building and its stunning period features, this property will appeal to those with a keen eye for quality.

## **Key Features**

- Stunning period five-bedroom family home
- · Finished to an exacting standard
- HIVE heating control system.
- · Council tax band E
- · Period and original features tthroughout

- Located in the heart of the popular market town of Stokesley.
- Large private landscaped garden with patio seating area
- · Close to all the amenities
- · Side access to the landscaped garden
- •