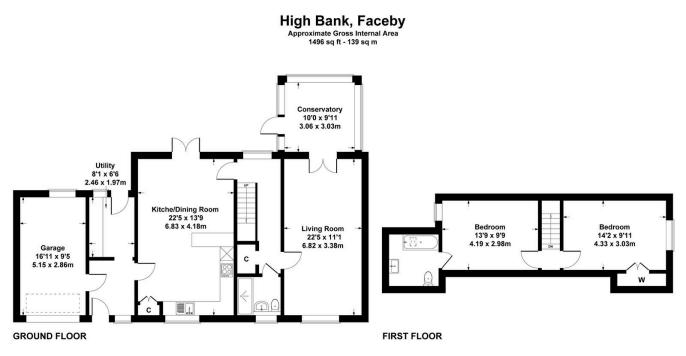

- Contemporary interior
- · Positioned on a private lane
- extended garden / paddock to the rear
- Council tax band D
- South-west facing plot

SKETCH PLAN FOR ILLUSTRATIVE PURPOSES ONLY All measurements walls, doors, windows, fittings and appliances, their sizes and locations, are approximate only. They cannot be regarded as being a representation by the seller, on their agent.

Produced by Potterplans Ltd. 2024

♥ 07387 687 753 ♥ richard@theyorkshirepropertyagency.co.uk ♥ Springboard Business Centre, Ellerbeck Way, Stokesley Business Park, Stokesley TS9 5JZ