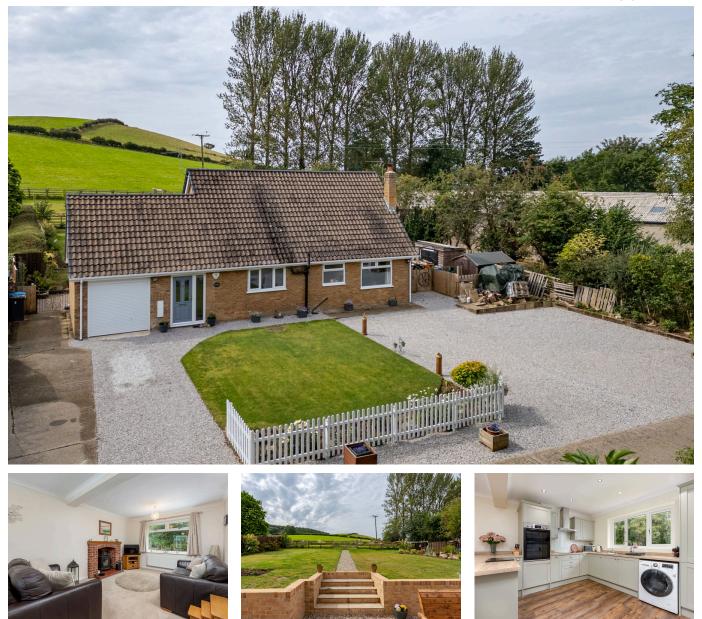

тне YORKSHIRE PROPERTY аденсу

High Bank, Faceby £499.950

🛤 2 🚰 2 🚘 2

The Yorkshire Property Agency are delighted to introduce this fabulous detached two / three bedroom family home situated on the periphery of the attractive North Yorkshire village of Faceby. Positioned on a private lane and sitting on a plot of approximately 0.36 acres, this fantastic property also benefits from an extended garden / paddock to the rear and a wonderful outlook over farmland towards Whorl Hill in Faceby.

## **Key Features**

- Detached two/three bedroom family home
- Situated on the periphery of the attractive North Yorkshire village of Faceby
- Sitting on a plot of approximately 0.36 acres
- Stunning outlook over farmland towards Whorl Hill in Faceby.
- A short drive to the amenities of Yarm and Stokesley

- Contemporary interior
- · Positioned on a private lane
- extended garden / paddock to the rear
- Council tax band D
- South-west facing plot

SKETCH PLAN FOR ILLUSTRATIVE PURPOSES ONLY All measurements walls, doors, windows, fittings and appliances, their sizes and locations, are approximate only. They cannot be regarded as being a representation by the seller, on their agent.