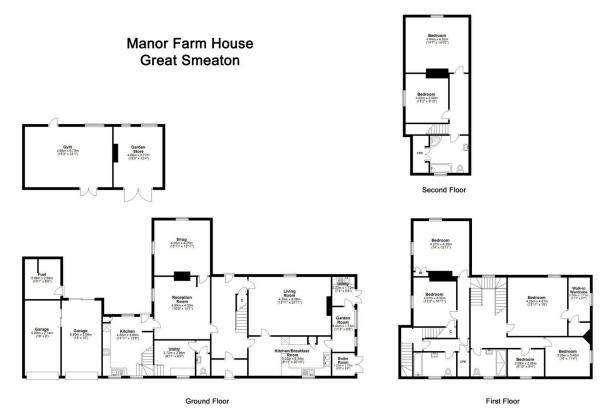

- Offering generous and flexible accommodation throughout
- · Huge potential for multi-generational living
- · Situated close to all the extensive amenities in Northallerton and Yarm
- Double-workshop
- · Council tax band: G