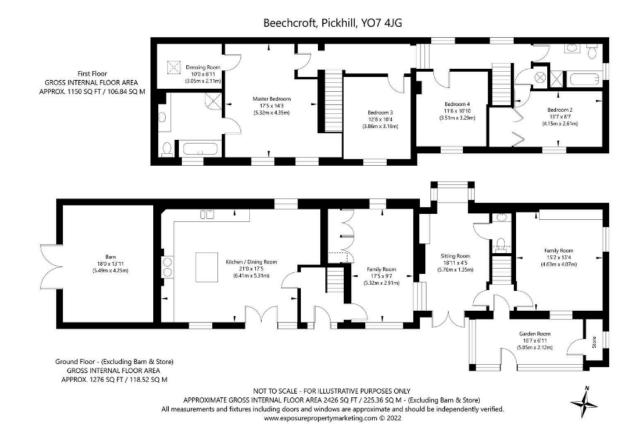

## Beechcroft, Pickhill

Guide Price £785,000

The Yorkshire Property Agency are delighted to introduce this fabulous four-bedroom family home situated in the ever-popular village of Pickhill, nr Thirsk. Benefitting from a substantial plot with mature south-facing gardens, this fantastic property also boasts an attractive finish throughout, superb lateral space and potential to further extend (STPP).

## **Key Features**

- · Fabulous detached family home
- · Substantial soiuth facing gardens
- · Range of out-buildings
- · Council tax band F
- Proximity to Thirsk's local amenities

- · Four bedrooms & two bathrooms
- Excellent lateral space
- · Charming finish throughout
- Excellent commuter villages
- Potential to extend (STPP)