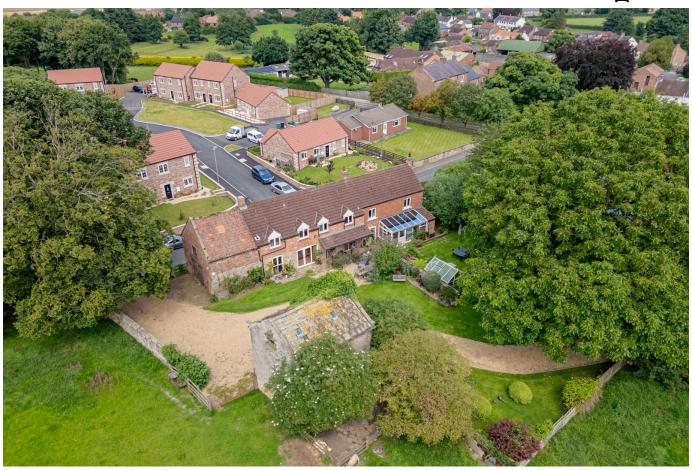

## Beechcroft, Pickhill

Guide Price £785,000

The Yorkshire Property Agency are delighted to introduce this fabulous four-bedroom family home situated in the ever-popular village of Pickhill, nr Thirsk. Benefitting from a substantial plot with mature south-facing gardens, this fantastic property also boasts an attractive finish throughout, superb lateral space and potential to further extend (STPP).

## **Key Features**

- · Fabulous detached family home
- · Substantial soiuth facing gardens
- · Range of out-buildings
- · Council tax band F
- Proximity to Thirsk's local amenities

- · Four bedrooms & two bathrooms
- Excellent lateral space
- · Charming finish throughout
- Excellent commuter villages
- Potential to extend (STPP)